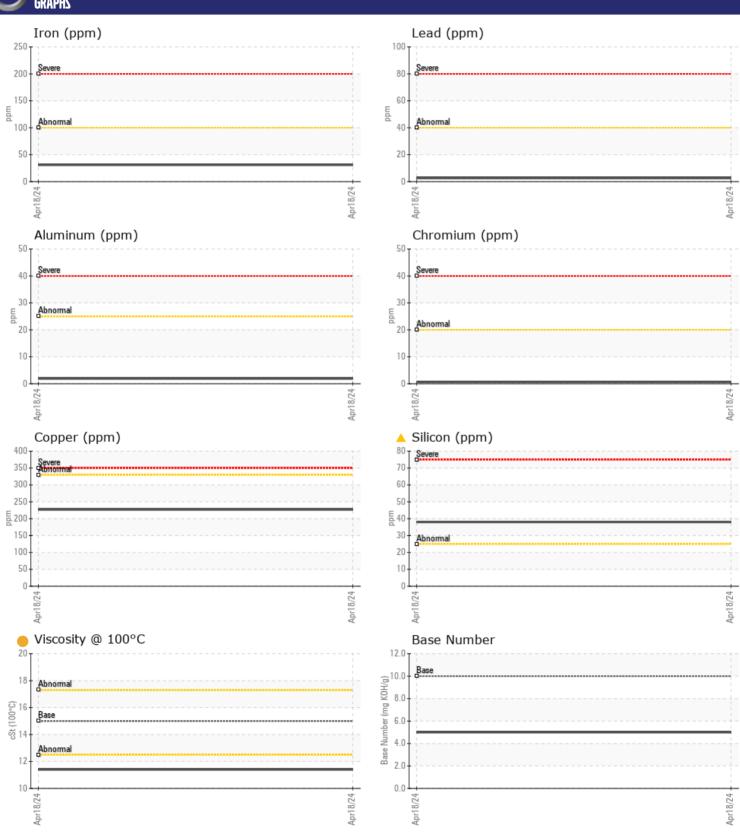

## CONSTRUCTION EQUIPMENT 702244 RENTAL VOLVO A30G 753626 - DIESEL ENGINE

Sample No: VCP451310

Oil Type: VOLVO ULTRA DIESEL ENGINE OIL 15W40 VDS-3

**Job No:** 702244 RENTAL

| CAMDILI          | NFORMATION    |               |      |  |
|------------------|---------------|---------------|------|--|
|                  | AF URMA HUN   |               |      |  |
| Sample Number    |               | VCP451310     | <br> |  |
| Sample Date      |               | 18 Apr 2024   | <br> |  |
| Machine Hours    |               | 727           | <br> |  |
| Oil Hours        |               | 0             | <br> |  |
| Oil Changed      |               | Changed       | <br> |  |
| Sample Status    |               | ABNORMAL      | <br> |  |
|                  |               |               |      |  |
| OIL CONDI        | TION          |               |      |  |
| Visc @ 100°C     | cSt           | 11.4          | <br> |  |
|                  |               | ■ 5.0         | <br> |  |
| Base Number (BN) | mg KOH/g<br>% | 60            |      |  |
| Oxidation (PA)   | %             | 60            | <br> |  |
| VOLVO            |               |               |      |  |
| CONTAMIN         | NATION        |               |      |  |
| Water            | %             | NEG           | <br> |  |
| Soot %           | %             | ■0.5          | <br> |  |
| Nitration (PA)   | %             | 80            | <br> |  |
| Sulfation (PA)   | %             | 60            | <br> |  |
| Glycol           | %             | NEG           | <br> |  |
| Fuel             | %             | ■0.4          | <br> |  |
| Silicon          | ppm           | <u> </u>      | <br> |  |
| Sodium           | ppm           | <b>3</b>      | <br> |  |
| Potassium        | ppm           | 2             | <br> |  |
| Otassium         | ррпп          |               |      |  |
| VOLVO            |               |               |      |  |
| WEAR ME          | TALS          |               |      |  |
| Iron             | ppm           | ■31           | <br> |  |
| Copper           | ppm           | <b>227</b>    | <br> |  |
| Lead             | ppm           | <b>■</b> 3    | <br> |  |
| Tin              | ppm           | <b>■</b> 3    | <br> |  |
| Aluminum         | ppm           | <b>2</b>      | <br> |  |
| Chromium         | ppm           | <u></u> <1    | <br> |  |
| Molybdenum       | ppm           | <b>67</b>     | <br> |  |
| Nickel           | ppm           | <u></u> <1    | <br> |  |
| Titanium         | ppm           | <1            | <br> |  |
| Silver           | ppm           | <b>■&lt;1</b> | <br> |  |
| Manganese        | ppm           | <b>4</b>      | <br> |  |
| Vanadium         | ppm           | <1            | <br> |  |
|                  |               |               |      |  |
| VOLVO            |               |               |      |  |
| ADDITIVE         | 7             |               |      |  |
| Calcium          | ppm           | <b>2201</b>   | <br> |  |
|                  |               |               |      |  |

## Diagnosis

Oil and filter change at the time of sampling has been noted. No corrective action is recommended at this time. Resample at the next service interval to monitor.All component wear rates are normal. Fuel content negligible. Elemental level of silicon (Si) above normal indicating ingress of seal material. The oil viscosity is lower than normal. The BN result indicates that there is suitable alkalinity remaining in the oil. Confirm oil type.