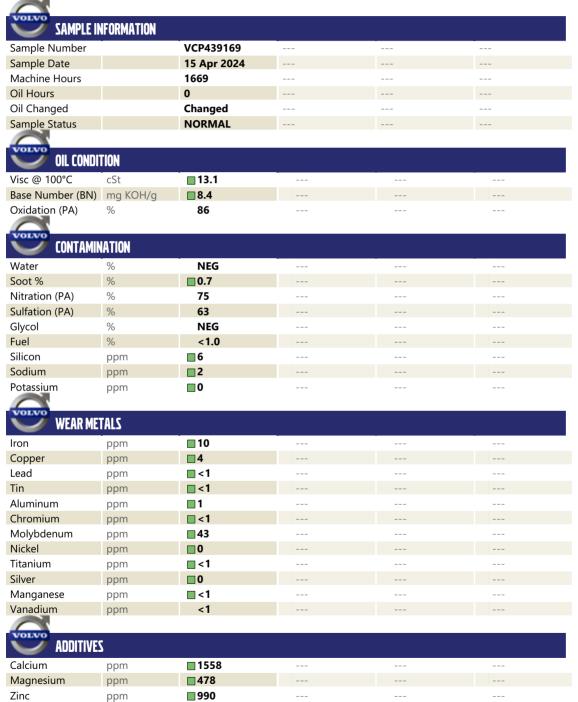

## Diagnosis

Resample at the next service interval to monitor. All component wear rates are normal. There is no indication of any contamination in the oil. The BN result indicates that there is suitable alkalinity remaining in the oil. The condition of the oil is suitable for further service.