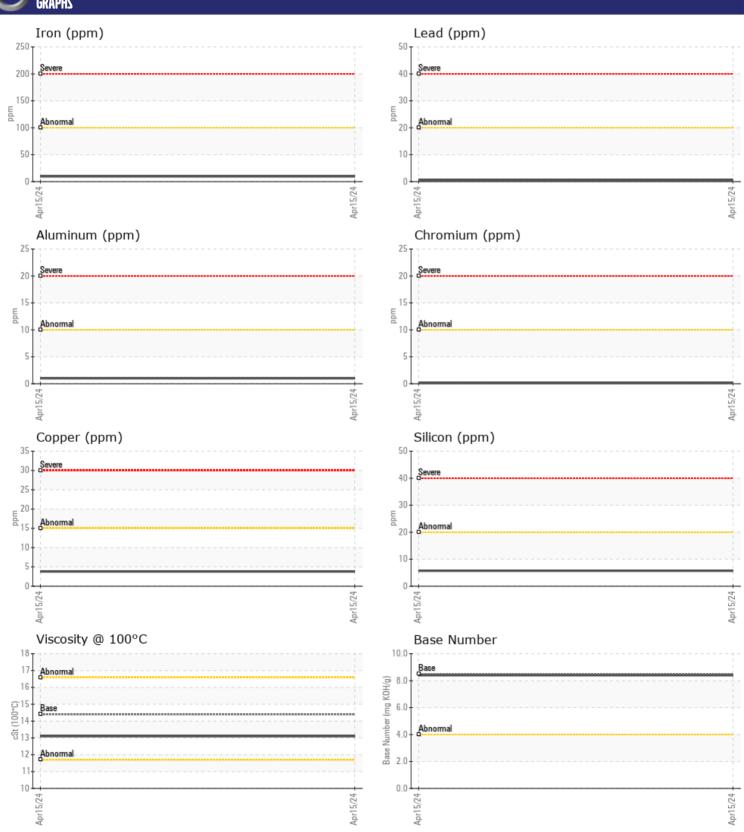

IPMENT**

SW1032654 PAVESTONE VOLVO L90F 68176 - DIESEL ENGINE

Sample No: VCP439169

Oil Type: DIESEL ENGINE OIL SAE 15W40

**Job No:** SW1032654 PAVESTONE





### **ARNOLD MACHINERY COMPANY**

4323 EAST WINSLOW AVENUE PHOENIX, AZ US 85040 Contact: RANDY PRZEKURAT randyp@arnoldmachinery.com

F: (602)414-1904

## Diagnosis

Resample at the next service interval to monitor. All component wear rates are normal. There is no indication of any contamination in the oil. The BN result indicates that there is suitable alkalinity remaining in the oil. The condition of the oil is suitable for further service.

Depot:VOLVO6174Unique No:10990966Signed:Wes DavisReport Date:23 Apr 2024

**834** 

**0** 

**27** 

ppm

ppm

ppm

Phosphorus

Barium

Boron



# **CONSTRUCTION EQUIPMENT**





#### GRAPH