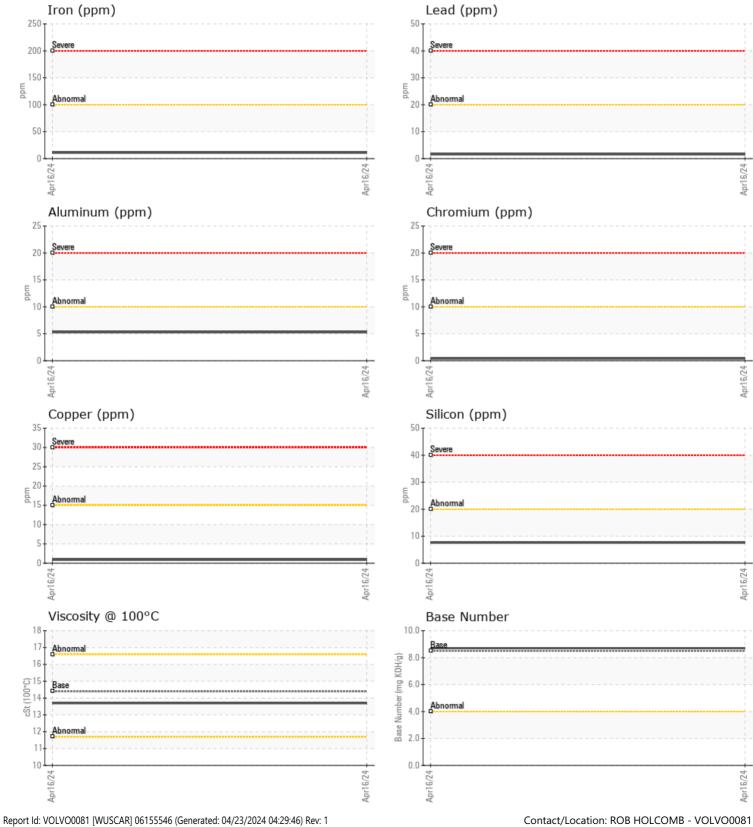

## CONSTRUCTION EQUIPMENT W0230335 VOLVO L90H 624609 - DIESEL ENGINE

 Sample No:
 VCP440999

 Oil Type:
 DIESEL ENGINE OIL SAE 15W40

 Job No:
 W0230335

| SAMPLE I         | NFORMATION |             |      |  |
|------------------|------------|-------------|------|--|
| Sample Number    | -          | VCP440999   | <br> |  |
| Sample Date      |            | 16 Apr 2024 | <br> |  |
| Machine Hours    |            | 0           | <br> |  |
| Oil Hours        |            | 9433        | <br> |  |
| Oil Changed      |            | N/A         | <br> |  |
| Sample Status    |            | NORMAL      | <br> |  |
|                  |            |             |      |  |
| OIL CONDI        | TION       |             |      |  |
| Visc @ 100°C     | cSt        | 13.7        | <br> |  |
| Base Number (BN) | mg KOH/g   | 8.7         | <br> |  |
| Oxidation (PA)   | %          | 76          | <br> |  |
|                  |            |             |      |  |
| CONTAMIN         | NATION     |             |      |  |
| Water            | %          | NEG         | <br> |  |
| Soot %           | %          | 0.4         | <br> |  |
| Nitration (PA)   | %          | 78          | <br> |  |
| Sulfation (PA)   | %          | 65          | <br> |  |

| WEAR M     | IFTAI S |            |      |  |
|------------|---------|------------|------|--|
|            |         |            | <br> |  |
| Iron       | ppm     | ■11        | <br> |  |
| Copper     | ppm     |            | <br> |  |
| Lead       | ppm     | 2          | <br> |  |
| Tin        | ppm     |            | <br> |  |
| Aluminum   | ppm     | 5          | <br> |  |
| Chromium   | ppm     |            | <br> |  |
| Molybdenum | ppm     | 124        | <br> |  |
| Nickel     | ppm     | 0          | <br> |  |
| Titanium   | ppm     | <b></b> <1 | <br> |  |
| Silver     | ppm     | 0          | <br> |  |
| Manganese  | ppm     | □<1        | <br> |  |
| Vanadium   | ppm     | <1         | <br> |  |