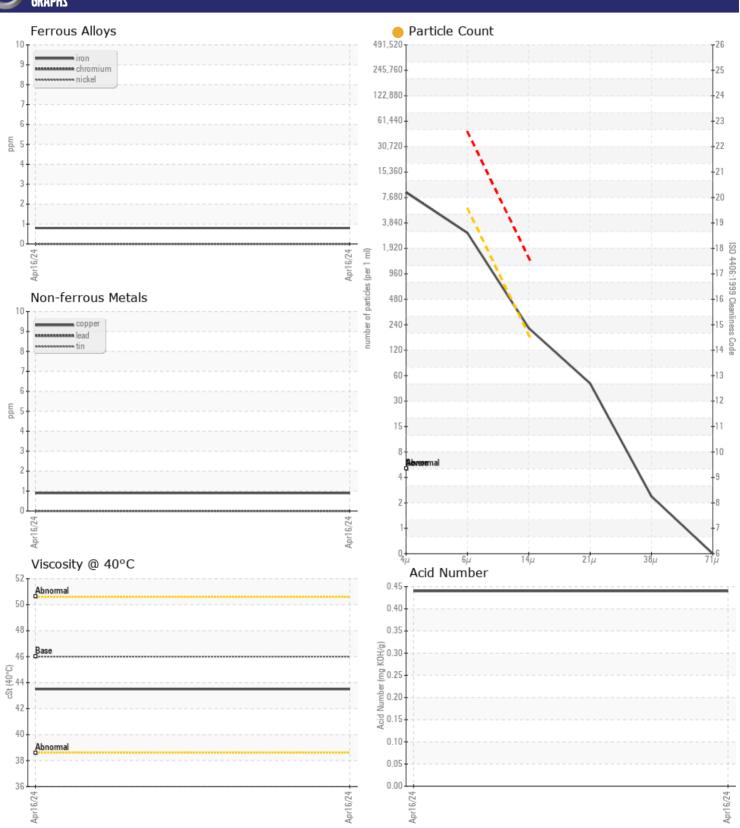

# CONSTRUCTION EQUIPMENT A12465 VOLVO A35G 352266 - HYDRAULIC SYSTEM

Sample No: VCP446463

Oil Type: MOBIL HYDRAULIC OIL AW 46

**Job No:** A12465

| VOLVO                |            |                  |     |      |
|----------------------|------------|------------------|-----|------|
|                      | NFORMATION |                  |     |      |
| Sample Number        |            | VCP446463        |     | <br> |
| Sample Date          |            | 16 Apr 2024      |     | <br> |
| Machine Hours        |            | 555              |     | <br> |
| Oil Hours            |            | 555              |     | <br> |
| Oil Changed          |            | Not Changd       |     | <br> |
| Sample Status        |            | ATTENTION        |     | <br> |
|                      |            |                  |     |      |
| OIL CONDI            | TION       |                  |     |      |
| Visc @ 40°C          | cSt        | <b>43.5</b>      |     | <br> |
|                      |            | ■ 43.5<br>■ 0.44 |     | <br> |
| Acid Number (AN)     | mg KOH/g   | <b>U.44</b>      |     | <br> |
| VOLVO                |            |                  |     | <br> |
| CONTAMIN             | NATION     |                  |     |      |
| Water                | %          | NEG              |     | <br> |
| Particles >4µm       |            | 7684             |     | <br> |
| Particles >6µm       |            | <b>2557</b>      |     | <br> |
| Particles >14µm      |            | <b>193</b>       |     | <br> |
| ISO 4406:1999 (c)    |            | 20/19/15         |     | <br> |
| Silicon              | ppm        | <b>■</b> 5       |     | <br> |
| Sodium               | ppm        | <b>0</b>         |     | <br> |
| Potassium            | ppm        | <b>■</b> 0       |     | <br> |
|                      |            |                  |     |      |
| WEAR ME              | ZIAT       |                  |     |      |
| _                    |            | <b>-</b> .1      |     |      |
| Iron                 | ppm        | <1 = <1          |     | <br> |
| Copper               | ppm        | <b>□</b> <1      |     | <br> |
| Lead<br>Tin          | ppm        | <b>0</b>         |     | <br> |
| Aluminum             | ppm        | <b>0</b>         |     |      |
| Chromium             | ppm        | <b>□</b> 0       |     | <br> |
|                      | ppm        | _                |     |      |
| Molybdenum<br>Nickel | ppm        | <b>□</b> 0       |     | <br> |
| Titanium             | ppm        | <1               |     | <br> |
| Silver               | ppm        | 0                |     | <br> |
| Manganese            | ppm        | ■0               |     | <br> |
| Vanadium             | ppm        | <1               |     | <br> |
| variacium            | ppm        | <b>\</b> 1       | -3- |      |
| VOLVO                | _          |                  |     |      |
| ADDITIVE             | 7          |                  |     |      |
| Calcium              | ppm        | ■53              |     | <br> |
| Magnesium            | ppm        | <b>■</b> <1      |     | <br> |
| Zinc                 | ppm        | <b>425</b>       |     | <br> |
| Phosphorus           | ppm        | ■317             |     | <br> |
| Barium               | ppm        | <b>0</b>         |     | <br> |
| _                    |            |                  |     |      |

## Diagnosis

No corrective action is recommended at this time. Resample at the next service interval to monitor.All component wear rates are normal. There is a moderate amount of particulates present in the oil. The AN level is acceptable for this fluid. The condition of the oil is suitable for further service.

#### GRAPHS