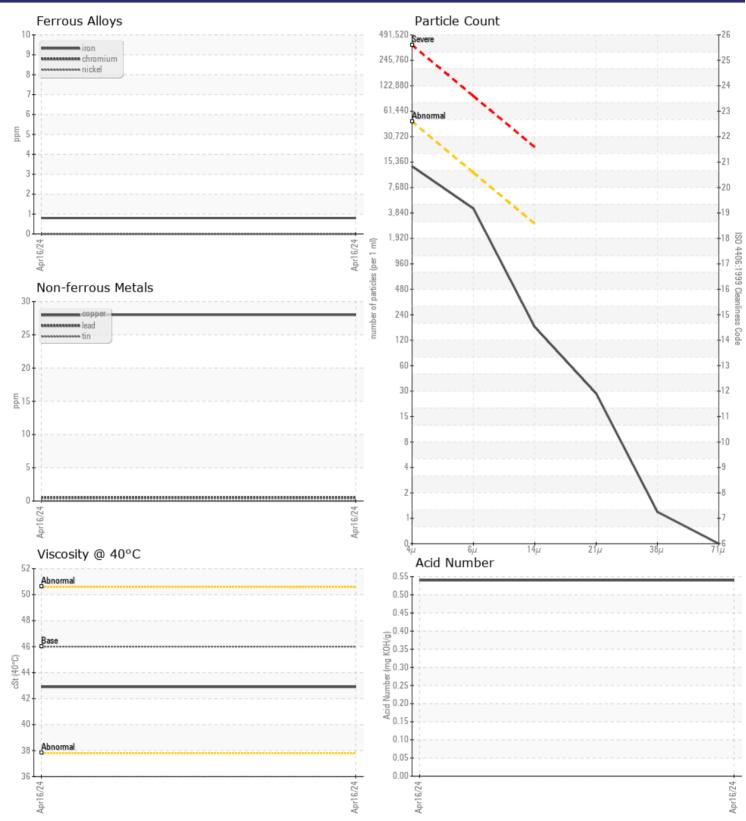

| Water             | %   | NEG          | <br> |  |
|-------------------|-----|--------------|------|--|
| Particles >4µm    |     | <b>11911</b> | <br> |  |
| Particles >6µm    |     | 3783         | <br> |  |
| Particles >14µm   |     | <b>152</b>   | <br> |  |
| ISO 4406:1999 (c) |     | 21/19/14     | <br> |  |
| Silicon           | ppm | 6            | <br> |  |
| Sodium            | ppm | □ <1         | <br> |  |
| Potassium         | ppm | 0            | <br> |  |

## 🎾 WEAR METALS

| Iron       | ppm | □ <1 | <br> |  |
|------------|-----|------|------|--|
| Copper     | ppm | 28   | <br> |  |
| Lead       | ppm | □ <1 | <br> |  |
| Tin        | ppm | 0    | <br> |  |
| Aluminum   | ppm | 0    | <br> |  |
| Chromium   | ppm | 0    | <br> |  |
| Molybdenum | ppm | 0    | <br> |  |
| Nickel     | ppm | 0    | <br> |  |
| Titanium   | ppm | <1   | <br> |  |
| Silver     | ppm | 0    | <br> |  |
| Manganese  | ppm | 0    | <br> |  |
| Vanadium   | ppm | <1   | <br> |  |

### Diagnosis

Resample at the next service interval to monitor.All component wear rates are normal. The system cleanliness is acceptable for your target ISO 4406 cleanliness code. The system and fluid cleanliness is acceptable. The AN level is acceptable for this fluid. The condition of the oil is suitable for further service.