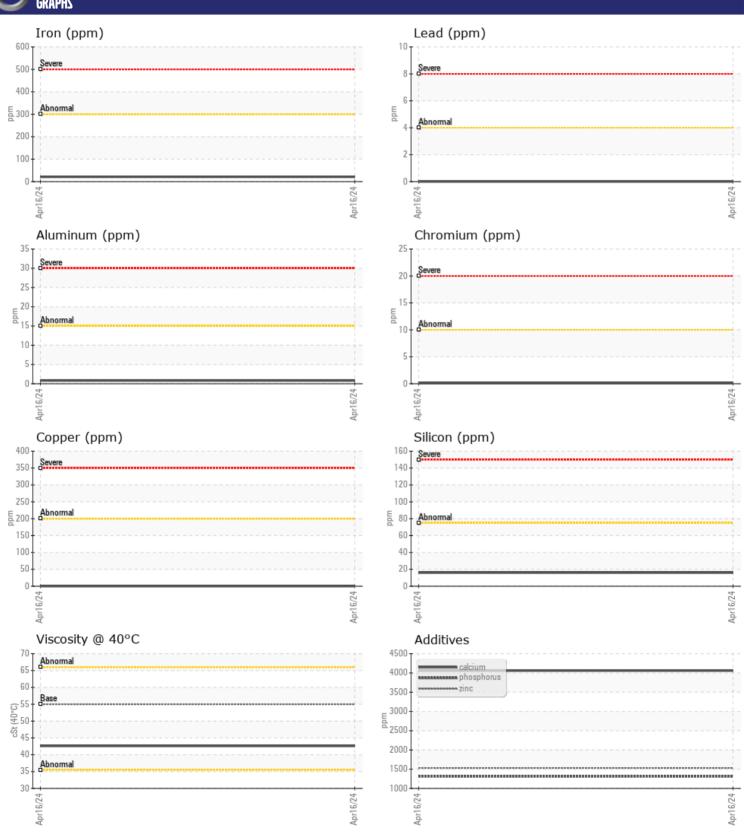

## GRAPHS

## Diagnosis

Resample at the next service interval to monitor.All component wear rates are normal. There is no indication of any contamination in the oil. The condition of the oil is acceptable for the time in service.