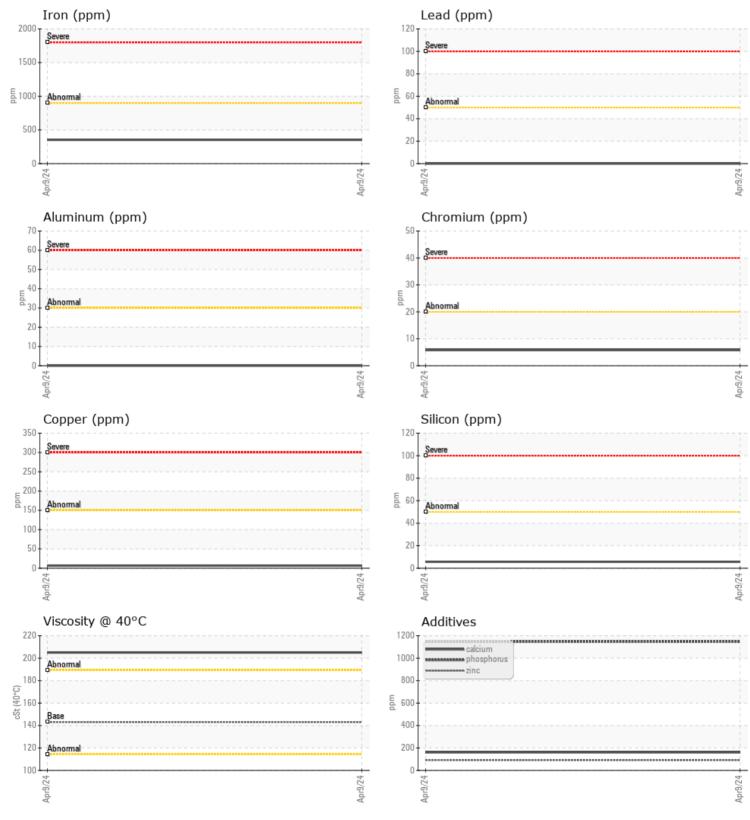

#### Job No:

Barium

Boron

|               | INFORMATION |             |      |  |
|---------------|-------------|-------------|------|--|
| Sample Number |             | VCP444501   | <br> |  |
| Sample Date   |             | 09 Apr 2024 | <br> |  |
| Machine Hours |             | 5731        | <br> |  |
| Oil Hours     |             | 0           | <br> |  |
| Oil Changed   |             | Not Changd  | <br> |  |
| Sample Status |             | NORMAL      | <br> |  |
|               |             |             |      |  |
| OIL CON       | DITION      |             |      |  |
| Visc @ 40°C   | cSt         | 205         | <br> |  |
|               |             |             |      |  |
| CONTAM        | MINATION    |             |      |  |
| Water         | %           | NEG         | <br> |  |
| Silicon       | ppm         | 6           | <br> |  |
| Sodium        | ppm         | 2           | <br> |  |
| Potassium     | ppm         | <1          | <br> |  |
|               |             |             |      |  |
| WEAR N        | IETALS      |             |      |  |
| Iron          | ppm         | 353         | <br> |  |
| Copper        | ppm         | 7           | <br> |  |
| Lead          | ppm         | 0           | <br> |  |
| Tin           | ppm         |             | <br> |  |
| Aluminum      | ppm         | 0           | <br> |  |
| Chromium      | ppm         | 6           | <br> |  |
| Molybdenum    | ppm         | <b>4</b>    | <br> |  |
| Nickel        | ppm         | 2           | <br> |  |
| Titanium      | ppm         | 0           | <br> |  |
| Silver        | ppm         | 0           | <br> |  |
| Manganese     | ppm         | 8           | <br> |  |
| Vanadium      | ppm         | 0           | <br> |  |
|               |             |             |      |  |
|               | IES         |             | <br> |  |
| Calcium       | ppm         | <b>161</b>  | <br> |  |
| Magnesium     | ppm         | 27          | <br> |  |
| Zinc          | ppm         | <b>91</b>   | <br> |  |
| Phosphorus    | ppm         | <b>1147</b> | <br> |  |
|               |             |             |      |  |

### Diagnosis

Resample at the next service interval to monitor.All component wear rates are normal. There is no indication of any contamination in the oil. The condition of the oil is acceptable for the time in service.