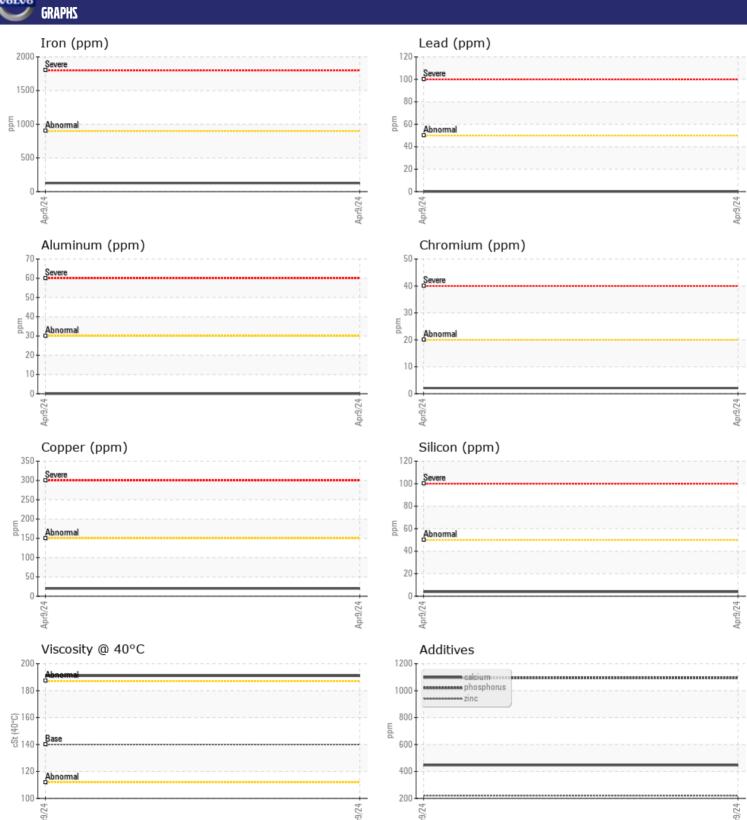

## **CONSTRUCTION EQUIPMENT**VOLVO A30G 742385 - REAR LEFT FINAL DRIVE

Sample No: VCP444502

Oil Type: GEAR OIL LS 80W90

Job No:

| SAMPLE        | INFORMATION |             |      |          |
|---------------|-------------|-------------|------|----------|
| Sample Number |             | VCP444502   | <br> |          |
| Sample Date   |             | 09 Apr 2024 | <br> |          |
| Machine Hours |             | 5731        | <br> |          |
| Oil Hours     |             | 0           | <br> |          |
| Oil Changed   |             | Not Changd  | <br> |          |
| Sample Status |             | NORMAL      | <br> |          |
|               |             |             |      |          |
| VOLVO         | DITION      |             |      |          |
| OIL CON       |             |             |      | <u> </u> |
| Visc @ 40°C   | cSt         | <b>191</b>  | <br> |          |
| VOLVO         |             |             |      |          |
| CONTAN        | MINATION    |             |      |          |
| Water         | %           | NEG         | <br> |          |
| Silicon       | ppm         | <b>1120</b> | <br> |          |
| Sodium        | ppm         | 2           | <br> |          |
| Potassium     | ppm         | <b>0</b>    | <br> |          |
|               | Je Je       |             |      |          |
| VOLVO         | AFTALC      |             |      |          |
| WEAR N        | METALS      |             |      |          |
| Iron          | ppm         | <b>126</b>  | <br> |          |
| Copper        | ppm         | <b>■20</b>  | <br> |          |
| Lead          | ppm         | <b>0</b>    | <br> |          |
| Tin           | ppm         | <b>■</b> <1 | <br> |          |
| Aluminum      | ppm         | <b>0</b>    | <br> |          |
| Chromium      | ppm         | <b>■</b> 2  | <br> |          |
| Molybdenum    | ppm         | ■3          | <br> |          |
| Nickel        | ppm         | <b>0</b>    | <br> |          |
| Titanium      | ppm         | 0           | <br> |          |
| Silver        | ppm         | 0           | <br> |          |
| Manganese     | ppm         | <b>3</b>    | <br> |          |
| Vanadium      | ppm         | 0           | <br> |          |
| VOLVO         |             |             | <br> |          |
| ADDITIV       | IES         |             |      |          |
| Calcium       | ppm         | 447         | <br> |          |
| Magnesium     | ppm         | <b>29</b>   | <br> |          |
| Zinc          | ppm         | 221         | <br> |          |
| Phosphorus    | ppm         | <b>1094</b> | <br> |          |
| Barium        | ppm         | <b>0</b>    | <br> |          |
| Boron         | ppm         | <b>156</b>  | <br> |          |
|               |             |             |      |          |

## Diagnosis

Resample at the next service interval to monitor. All component wear rates are normal. There is no indication of any contamination in the oil. The condition of the oil is acceptable for the time in service.