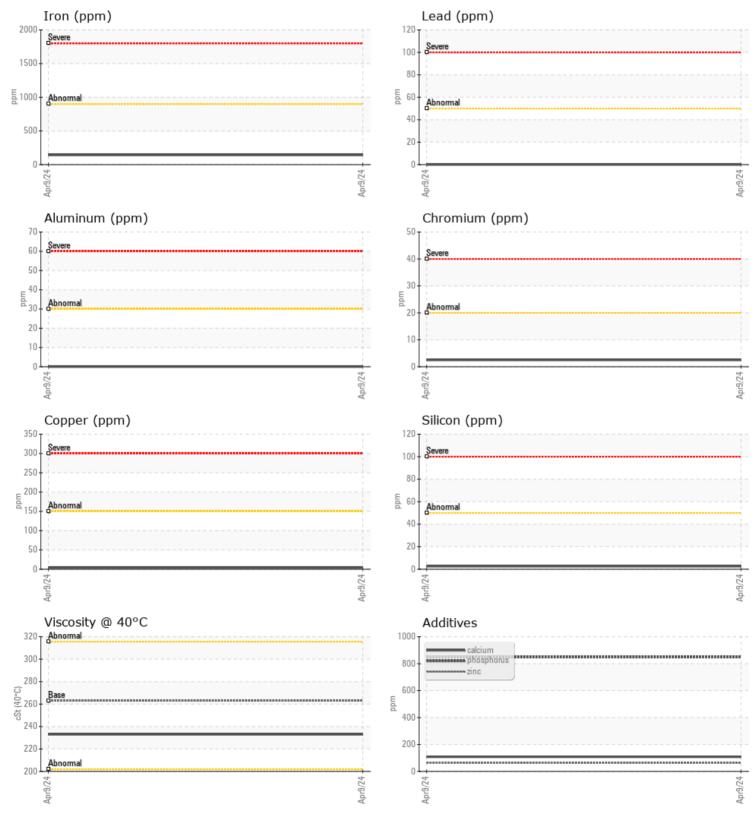

#### Job No:

Boron

|                   | INFORMATION | N           |      |  |
|-------------------|-------------|-------------|------|--|
| Sample Number     |             | VCP438707   | <br> |  |
| Sample Date       |             | 09 Apr 2024 | <br> |  |
| Machine Hours     |             | 5731        | <br> |  |
| Oil Hours         |             | 0           | <br> |  |
| Oil Changed       |             | Not Changd  | <br> |  |
| Sample Status     |             | NORMAL      | <br> |  |
|                   |             |             |      |  |
| VOLVO             |             |             |      |  |
| V OIL CON         | DITION      |             |      |  |
| Visc @ 40°C       | cSt         | 233         | <br> |  |
|                   |             |             |      |  |
|                   | AINATION    |             |      |  |
|                   |             | NEC         |      |  |
| Water             | %           | NEG         |      |  |
| Silicon<br>Sodium | ppm         | 3           | <br> |  |
|                   | ppm         | 0           | <br> |  |
| Potassium         | ppm         | 0           | <br> |  |
| VOLVO             |             |             |      |  |
| WEAR N            | NETALS      |             |      |  |
| Iron              | ppm         | <b>143</b>  | <br> |  |
| Copper            | ppm         | <b>4</b>    | <br> |  |
| Lead              | ppm         | 0           | <br> |  |
| Tin               | ppm         | 0           | <br> |  |
| Aluminum          | ppm         | 0           | <br> |  |
| Chromium          | ppm         | 2           | <br> |  |
| Molybdenum        | ppm         | 3           | <br> |  |
| Nickel            | ppm         | 0           | <br> |  |
| Titanium          | ppm         | <1          | <br> |  |
| Silver            | ppm         | 0           | <br> |  |
| Manganese         | ppm         | 3           | <br> |  |
| Vanadium          | ppm         | <1          | <br> |  |
|                   |             |             |      |  |
|                   | /ES         |             |      |  |
| Calcium           | ppm         | <b>108</b>  | <br> |  |
| Magnesium         | ppm         | 22          | <br> |  |
| Zinc              | ppm         | 63          | <br> |  |
| Phosphorus        | ppm         | 848         | <br> |  |
| Barium            | ppm         | 0           | <br> |  |
|                   |             |             |      |  |