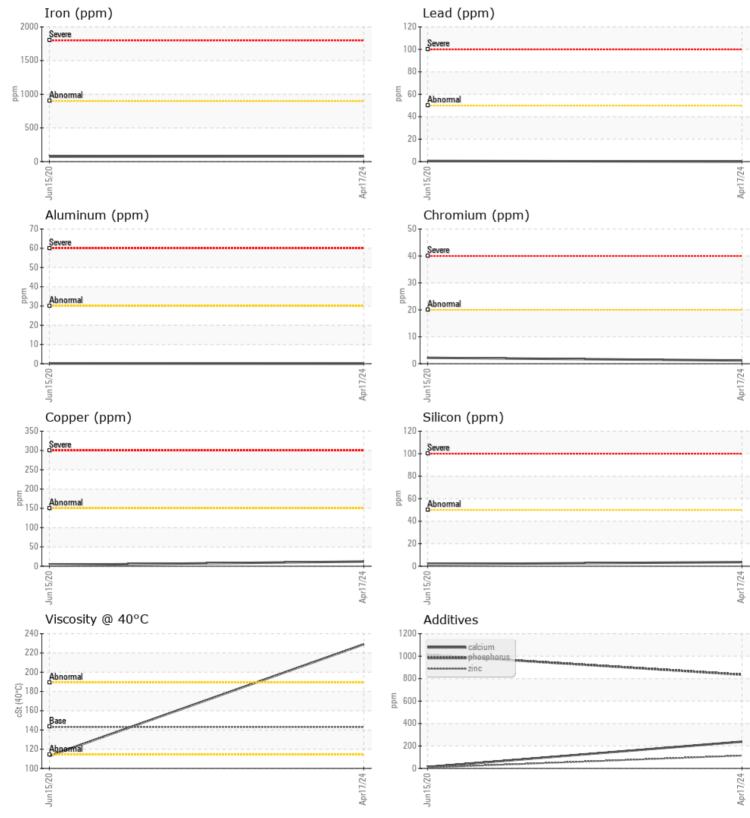

## SAMPLE INFORMATION VCP450998 Sample Number VCP253599 Sample Date 17 Apr 2024 15 Jun 2020 Machine Hours 3480 953 Oil Hours 0 0 Oil Changed Not Changd N/A NORMAL NORMAL Sample Status **OIL CONDITION** Visc @ 40°C 113 cSt 229 CONTAMINATION Water % NEG NEG 2 Silicon **4** ppm Sodium 0 🔲 2 ppm Potassium ppm 0 < 1 WEAR METALS Iron ppm 78 75 Copper ppm 12 3 Lead ppm 0 🔲 < 1 Tin ppm 0 🔲 <1 Aluminum ppm 0 < 1 Chromium 1 2 ppm Molybdenum ppm 1 2 Nickel 0 □ < 1 ppm

## Diagnosis

Resample at the next service interval to monitor.All component wear rates are normal. There is no indication of any contamination in the oil. Confirm oil type. The condition of the oil is acceptable for the time in service.