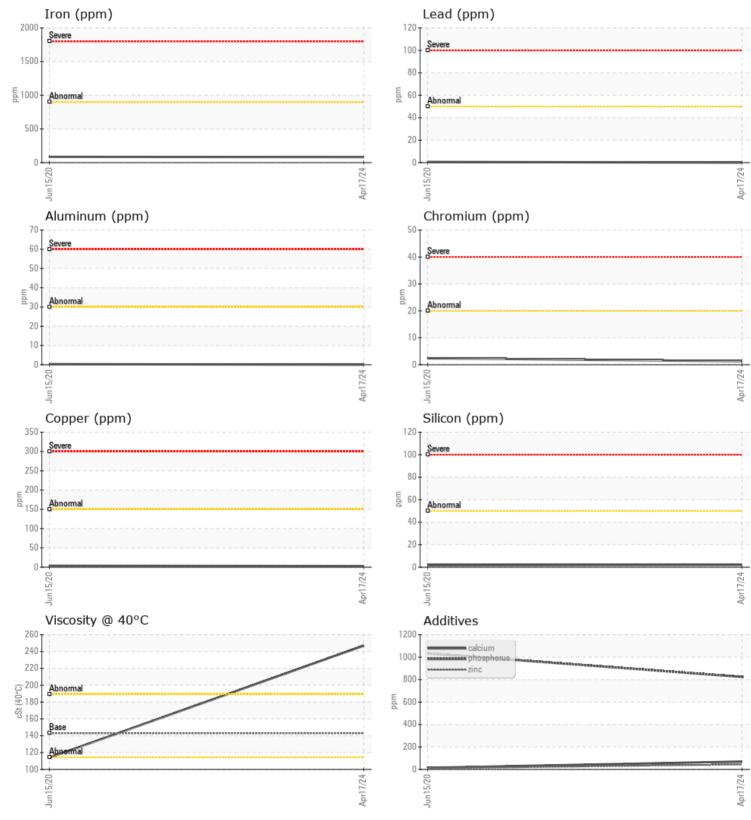

## SAMPLE INFORMATION VCP450640 Sample Number VCP253595 Sample Date 17 Apr 2024 15 Jun 2020 Machine Hours 3480 953 Oil Hours 0 0 Not Changd Oil Changed N/A NORMAL Sample Status NORMAL **OIL CONDITION** Visc @ 40°C cSt 247 114 CONTAMINATION Water % NEG NEG 2 Silicon 2 ppm Sodium 0 🔲 2 ppm Potassium ppm 0 < 1</p> WEAR METALS Iron ppm 82 86 Copper ppm 3 4 Lead ppm 0 🔲 < 1 Tin ppm 0 🔲 <1 Aluminum 0 <1 ppm Chromium **1** 2 ppm Molybdenum ppm **<**1 2 Nickel 0 Π1 ppm Titanium <1 0 ppm Silver 0 0 ppm

## Diagnosis

Resample at the next service interval to monitor.All component wear rates are normal. There is no indication of any contamination in the oil. Confirm oil type. The condition of the oil is acceptable for the time in service.