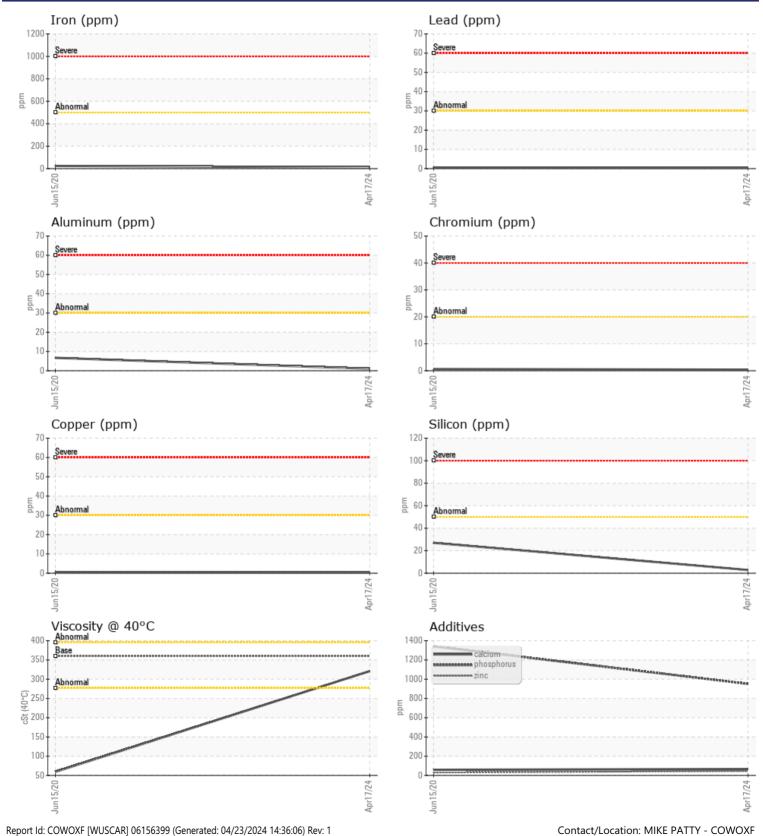

Magnesium

Phosphorus

Silver

VOLVO

|               | INFURMATIU | <u> </u>    |             |      |
|---------------|------------|-------------|-------------|------|
| Sample Number |            | VCP449757   | VCP252504   | <br> |
| Sample Date   |            | 17 Apr 2024 | 15 Jun 2020 | <br> |
| Machine Hours |            | 3480        | 953         | <br> |
| Oil Hours     |            | 0           | 0           | <br> |
| Oil Changed   |            | Not Changd  | N/A         | <br> |
| Sample Status |            | NORMAL      | ABNORMAL    | <br> |
|               |            |             |             |      |
| OIL COND      | DITION     |             |             |      |
| Visc @ 40°C   | cSt        | 321         | 59.2        | <br> |
| CONTAM        | INATION    |             |             |      |
| Water         | %          | NEG         | NEG         | <br> |
| Silicon       | ppm        | 3           | 27          | <br> |
| Sodium        | ppm        | <b></b> <1  | 7           | <br> |
| Potassium     | ppm        | ∎1          | 2           | <br> |
|               |            |             |             |      |
| WEAR M        | ETALS      |             |             |      |
| Iron          | ppm        | <b>11</b>   | 24          | <br> |
| Copper        | ppm        | <b></b> <1  | <b></b> < 1 | <br> |
| Lead          | ppm        | <b></b> <1  | <b></b> < 1 | <br> |
| Tin           | ppm        | <b></b> <1  | 0           | <br> |
| Aluminum      | ppm        | ∎1          | 7           | <br> |
| Chromium      | ppm        | <b></b> <1  | □ <1        | <br> |
| Molybdenum    | ppm        | 3           | 8           | <br> |
| Nickel        | ppm        | 0           | □ <1        | <br> |
|               |            |             |             |      |

### Diagnosis

Resample at the next service interval to monitor. The fluid was not specified, however, a fluid match indicates that this fluid is (GENERIC) GEAR OIL SAE 90W140. Please confirm. All component wear rates are normal. There is no indication of any contamination in the oil. The condition of the oil is acceptable for the time in service.