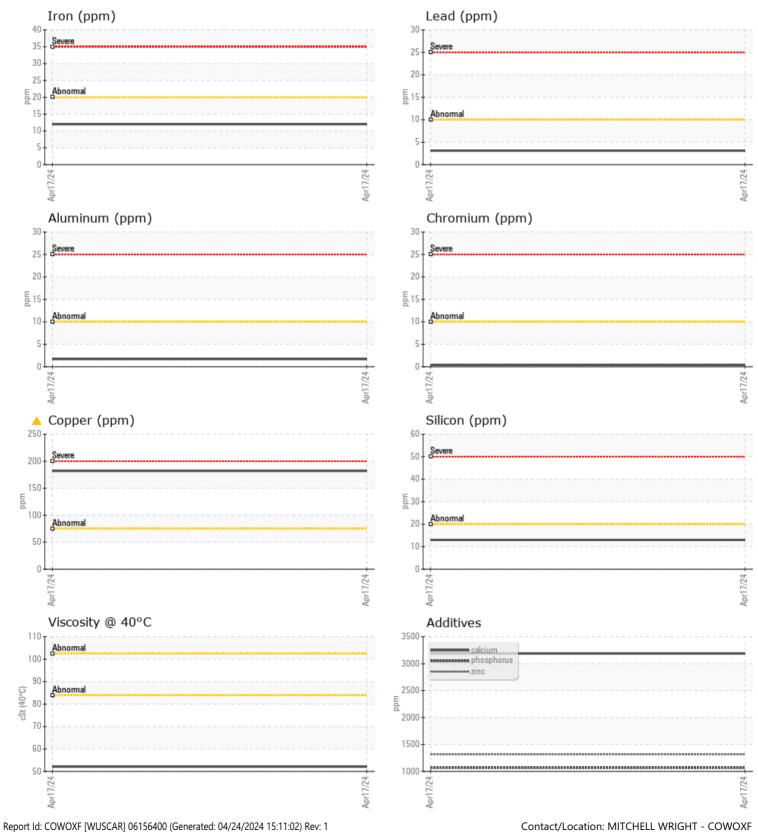

## CONSTRUCTION EQUIPMENT SW0-071298 TRIPLE R VOLVO A30G 742330 - WET DISC BRAKE

 Sample No:
 VCP450929

 Oil Type:
 {unknown}

 Job No:
 SWO-071298 TRIPLE R

|               | E INFORMATION | ۱ <u> </u>   | <br>  |         |
|---------------|---------------|--------------|-------|---------|
|               |               |              | <br>- |         |
| Sample Number |               | VCP450929    | <br>  | <br>    |
| Sample Date   |               | 17 Apr 2024  | <br>  | <br>СС  |
| Machine Hours |               | 3480         | <br>  | <br>15  |
| Oil Hours     |               | 0            | <br>  | <br>0)  |
| Oil Changed   |               | Not Changd   | <br>  | <br>US  |
| Sample Status |               | ABNORMAL     | <br>  | <br>Cc  |
| VOLVO         |               |              |       | m       |
| OIL CON       | IDITION       |              |       | T:      |
| Visc @ 40°C   | cSt           | 52.1         | <br>  | <br>F:  |
|               |               |              |       |         |
| VOLVO         |               |              | <br>  | <br>D   |
|               | MINATION      |              |       | N       |
| Water         | %             | NEG          | <br>  | <br>a   |
| Silicon       | ppm           | <b>1</b> 3   | <br>  | <br>S   |
| Sodium        | ppm           | 5            | <br>  | <br>S   |
| Potassium     | ppm           | <b>1</b>     | <br>  | <br>C   |
|               |               |              |       | S       |
| WEAD          | METALS        |              |       | is<br>w |
|               |               |              |       | ir      |
| Iron          | ppm           | <b>1</b> 2   | <br>  | <br>t   |
| Copper        | ppm           | <b>A</b> 182 | <br>  | <br>а   |
| Lead          | ppm           | 3            | <br>  |         |
| Tin           | ppm           | <b>1</b>     | <br>  |         |
| Aluminum      | ppm           | 2            | <br>  |         |
| Chromium      | ppm           | <b></b> <1   | <br>  |         |
| Molybdenum    | ppm           | <1           | <br>  |         |
| Nickel        | ppm           | <b></b> <1   | <br>  |         |
| Titanium      | ppm           | <1           | <br>  |         |
| Silver        | ppm           | <1           | <br>  |         |
| Manganese     | ppm           | 1            | <br>  |         |
| Vanadium      | ppm           | <1           | <br>  |         |
|               |               |              |       |         |
| ADDITI        | VFS           |              | <br>  |         |
| Calcium       |               | 3188         | <br>  |         |
|               | ppm           | 19           |       |         |
| Magnesium     | ppm           | -            | <br>  |         |
| Zinc          | ppm           | 1317         | <br>  |         |

## Diagnosis

No corrective action is recommended at this time. Resample at the next service interval to monitor. Please specify the brand, type, and viscosity of the oil on your next sample.Bearing and/or bushing wear is indicated. All other component wear rates are normal. There is no indication of any contamination in the oil. The condition of the oil is acceptable for the time in service.