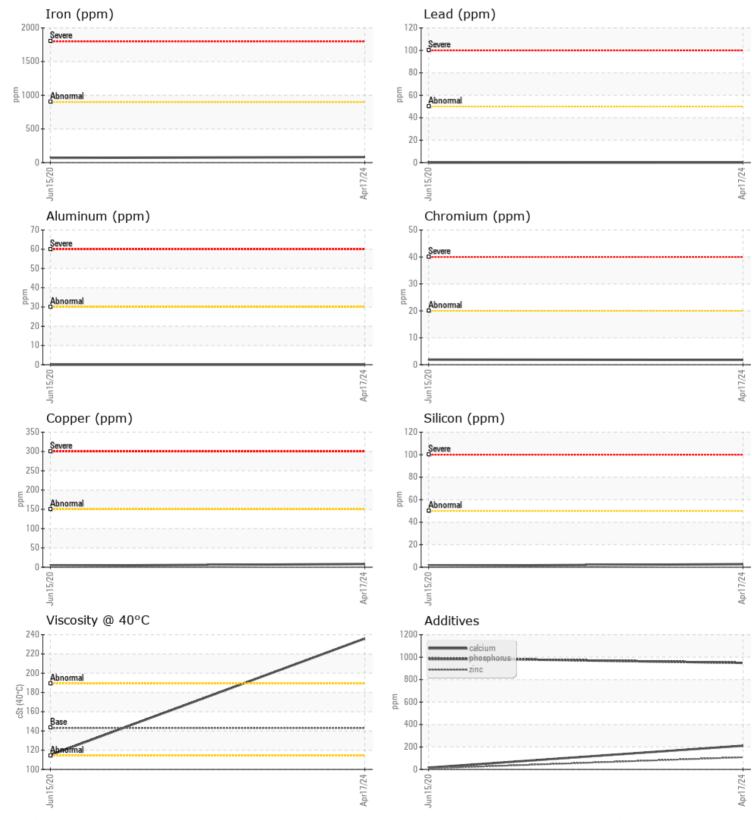

## SAMPLE INFORMATION VCP450995 Sample Number VCP253600 Sample Date 17 Apr 2024 15 Jun 2020 Machine Hours 3480 953 Oil Hours 0 0 Oil Changed Not Changd N/A NORMAL NORMAL Sample Status **OIL CONDITION** Visc @ 40°C cSt 236 115 CONTAMINATION Water % NEG NEG Silicon 1 ppm 3 Sodium <1 1 ppm

1

| WEAR METALS |     |            |    |  |  |  |  |  |  |
|-------------|-----|------------|----|--|--|--|--|--|--|
| Iron        | ppm | 82         | 71 |  |  |  |  |  |  |
| Copper      | ppm | 8          | 4  |  |  |  |  |  |  |
| Lead        | ppm | <b></b> <1 | 0  |  |  |  |  |  |  |
| Tin         | ppm | □<1        | <1 |  |  |  |  |  |  |
| Aluminum    | ppm | 0          | 0  |  |  |  |  |  |  |
| Chromium    | ppm | 2          | 2  |  |  |  |  |  |  |
| Molybdenum  | ppm | 2          | 2  |  |  |  |  |  |  |
| Nickel      | ppm | □ <1       | <1 |  |  |  |  |  |  |
| Titanium    | ppm | 0          | 0  |  |  |  |  |  |  |
| Silver      | ppm | 0          | 0  |  |  |  |  |  |  |
| Manganese   | ppm | 2          | 5  |  |  |  |  |  |  |
| Vanadium    | ppm | <1         | 0  |  |  |  |  |  |  |

0

VOLVO

Potassium

| Calcium    | ppm | 211        | 16  |  |  |  |  |  |
|------------|-----|------------|-----|--|--|--|--|--|
| Magnesium  | ppm | 22         | 0   |  |  |  |  |  |
| Zinc       | ppm | 108        | 9   |  |  |  |  |  |
| Phosphorus | ppm | 949        | 992 |  |  |  |  |  |
| Barium     | ppm | 0          | 0   |  |  |  |  |  |
| Boron      | ppm | <b>154</b> | 159 |  |  |  |  |  |

## Diagnosis

Resample at the next service interval to monitor.All component wear rates are normal. There is no indication of any contamination in the oil. Confirm oil type. The condition of the oil is acceptable for the time in service.

## **CONSTRUCTION EQUIPMENT**

GRAPHS

VOLVO

Report Id: COWOXF [WUSCAR] 06156401 (Generated: 04/24/2024 15:10:55) Rev: 1

Contact/Location: MIKE PATTY - COWOXF