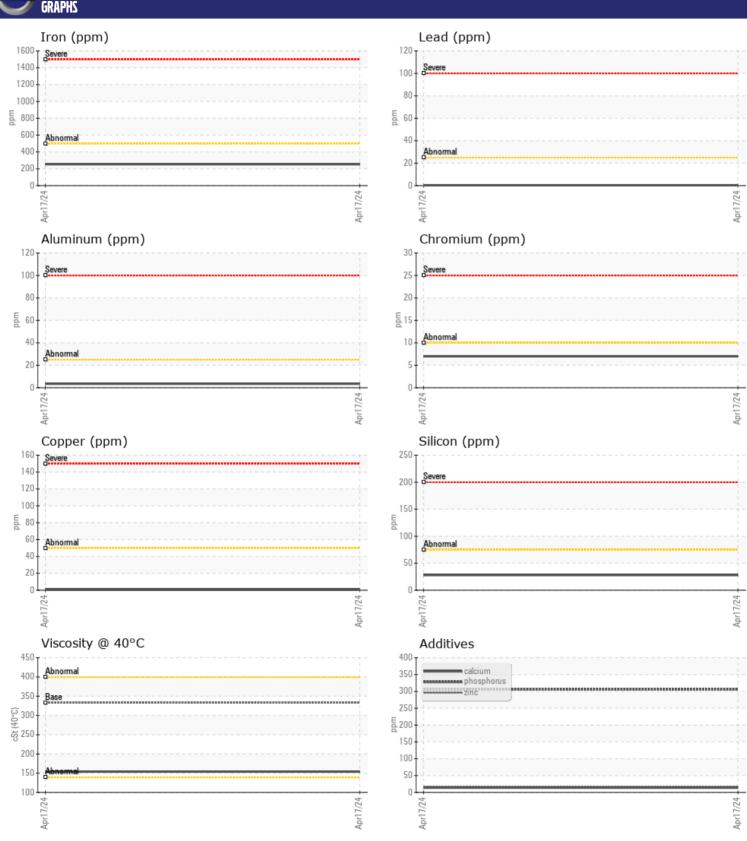

Job No: SWO-071297 TRIPLE R

| TAMPI         | E INFORMATION |               |      |   |
|---------------|---------------|---------------|------|---|
| _             |               |               |      | - |
| Sample Number |               | VCP454595     | <br> |   |
| Sample Date   |               | 17 Apr 2024   | <br> |   |
| Machine Hours |               | 463           | <br> |   |
| Oil Hours     |               | 0             | <br> |   |
| Oil Changed   |               | Changed       | <br> |   |
| Sample Status |               | NORMAL        | <br> |   |
|               |               |               |      |   |
| OIT COV       | IDITION       |               |      |   |
| Visc @ 40°C   | cSt           | <b>154</b>    | <br> |   |
| 713C @ 40 C   | CSt           | <b>134</b>    | <br> |   |
| VOLVO         |               |               |      |   |
| <b>CONTA</b>  | MINATION      |               |      |   |
| Water         | %             | NEG           | <br> |   |
| Silicon       | ppm           | <b>28</b>     | <br> |   |
| Sodium        | ppm           | <b>■</b> 3    | <br> |   |
| Potassium     | ppm           | <b>2</b>      | <br> |   |
|               |               |               |      |   |
| VOLVO         | METALC        |               |      |   |
| WEAR          | METALS        |               |      |   |
| ron           | ppm           | <b>254</b>    | <br> |   |
| Copper        | ppm           | <b>■&lt;1</b> | <br> |   |
| Lead          | ppm           | <b></b>       | <br> |   |
| Γin           | ppm           | <b>■&lt;1</b> | <br> |   |
| Aluminum      | ppm           | <b>4</b>      | <br> |   |
| Chromium      | ppm           | <b>7</b>      | <br> |   |
| Molybdenum    | ppm           | <b>■&lt;1</b> | <br> |   |
| Nickel        | ppm           | ■0            | <br> |   |
| Titanium      | ppm           | <1            | <br> |   |
| Silver        | ppm           | 0             | <br> |   |
| Manganese     | ppm           | <b>4</b>      | <br> |   |
| Vanadium      | ppm           | <1            | <br> |   |
| VOLVO         |               |               |      |   |

Depot: COWOXF **Unique No:** 10991825 Signed: Don Baldridge Report Date: 24 Apr 2024

Contact/Location: MIKE PATTY - COWOXF

**14** 

**2** 

**18** 

**306** 

**2** 

**-** < 1