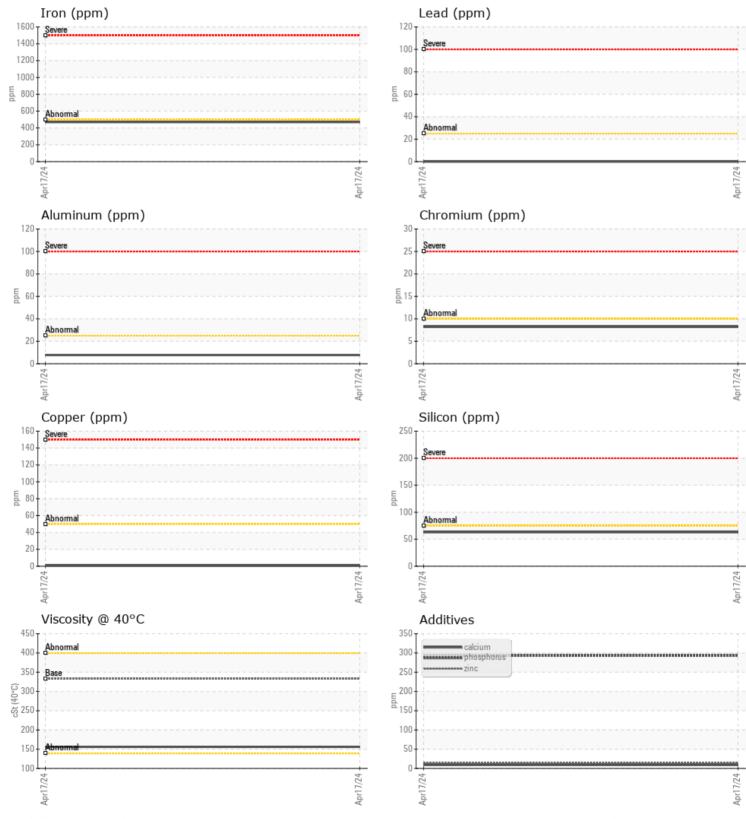

#### SAMPLE INFORMATION VCP454592 Sample Number Sample Date 17 Apr 2024 Machine Hours 463 Oil Hours 0 Oil Changed Changed NORMAL Sample Status **OIL CONDITION** Visc @ 40°C cSt 156 CONTAMINATION Water % NEG Silicon 63 ppm Sodium 2 ppm Potassium ppm 3 WEAR METALS 470 Iron ppm Copper ppm ■ <1 Lead ppm 0 🔲 Tin ppm **||** <1 Aluminum ppm 8 Chromium 8 🔲 ppm Molybdenum ppm **<**1 Nickel ■ <1 ppm Titanium 1 ppm Silver 0 ppm Manganese ppm 7 Vanadium ppm <1

01 **ADDITIVES** Calcium 9 ppm 2 Magnesium ppm Zinc ppm 14 Phosphorus 293 ppm Barium 2 ppm Boron 0 ppm

### Diagnosis

Resample at the next service interval to monitor.All component wear rates are normal. There is no indication of any contamination in the oil. The condition of the oil is acceptable for the time in service.

## **CONSTRUCTION EQUIPMENT**

GRAPHS

VOLVO

Report Id: COWOXF [WUSCAR] 06156403 (Generated: 04/24/2024 15:10:15) Rev: 1

Contact/Location: MIKE PATTY - COWOXF