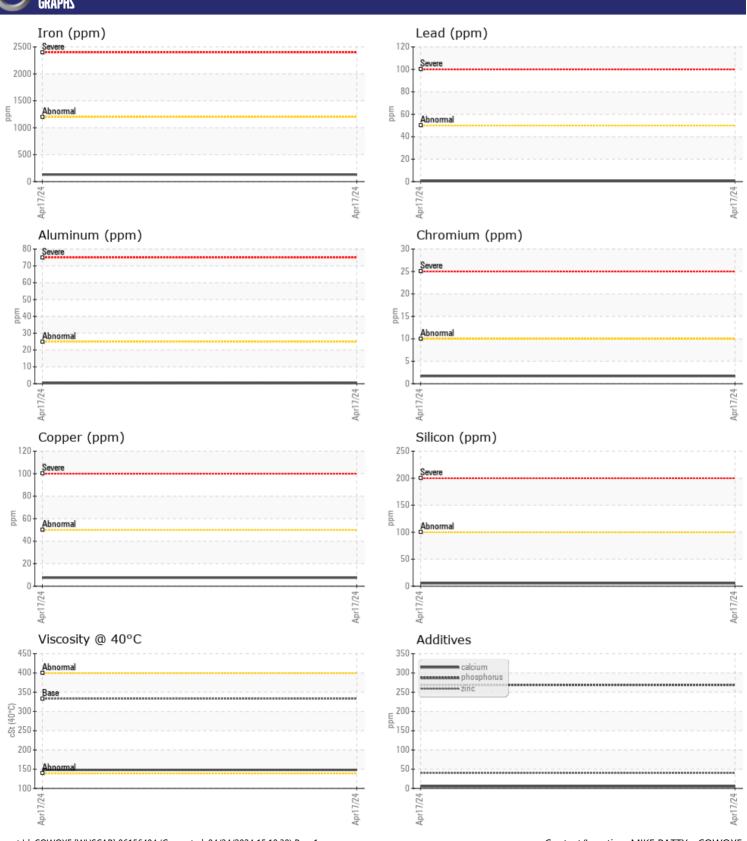

CONSTRUCTION EQUIPMENT
SWO-071297 TRIPLE R VOLVO EC380EL 315255 - SWING DRIVE

Sample No: VCP455434

Oil Type: VOLVO PREMIUM GEAR OIL 85W-140 GL-5

Job No: SWO-071297 TRIPLE R

| VOLVO         |               |               |      |  |
|---------------|---------------|---------------|------|--|
| SAMPLI        | E INFORMATION |               |      |  |
| Sample Number | -             | VCP455434     | <br> |  |
| Sample Date   |               | 17 Apr 2024   | <br> |  |
| Machine Hours |               | 463           | <br> |  |
| Oil Hours     |               | 0             | <br> |  |
| Oil Changed   |               | Changed       | <br> |  |
| Sample Status |               | NORMAL        | <br> |  |
|               |               |               |      |  |
| OIL CON       | IDITION       |               |      |  |
| Visc @ 40°C   | cSt           | <b>148</b>    | <br> |  |
| CONTAI        | MINATION      |               |      |  |
| Water         | %             | NEG           | <br> |  |
| Silicon       | ppm           | <b>■</b> 5    | <br> |  |
| Sodium        | ppm           | <b>2</b>      | <br> |  |
| Potassium     | ppm           | <b>2</b>      | <br> |  |
|               |               |               |      |  |
| WEAR N        | METALS        |               |      |  |
| Iron          | ppm           | <b>130</b>    | <br> |  |
| Copper        | ppm           | ■8            | <br> |  |
| Lead          | ppm           | <b>■</b> <1   | <br> |  |
| Tin           | ppm           | <b>■&lt;1</b> | <br> |  |
| Aluminum      | ppm           | <b>■</b> <1   | <br> |  |
| Chromium      | ppm           | <b>2</b>      | <br> |  |
| Molybdenum    | ppm           | <b>0</b>      | <br> |  |
| Nickel        | ppm           | ■0            | <br> |  |
| Titanium      | ppm           | 0             | <br> |  |
| Silver        | ppm           | 0             | <br> |  |
| Manganese     | ppm           | ■2            | <br> |  |
| Vanadium      | ppm           | <1            | <br> |  |
|               |               |               |      |  |
| ADDITIV       | VES           |               |      |  |
| Calcium       | ppm           | <b>5</b>      | <br> |  |
| Magnesium     | ppm           | <b>■</b> 1    | <br> |  |
|               |               |               |      |  |

## Diagnosis

Resample at the next service interval to monitor.All component wear rates are normal. There is no indication of any contamination in the oil. The condition of the oil is acceptable for the time in service.