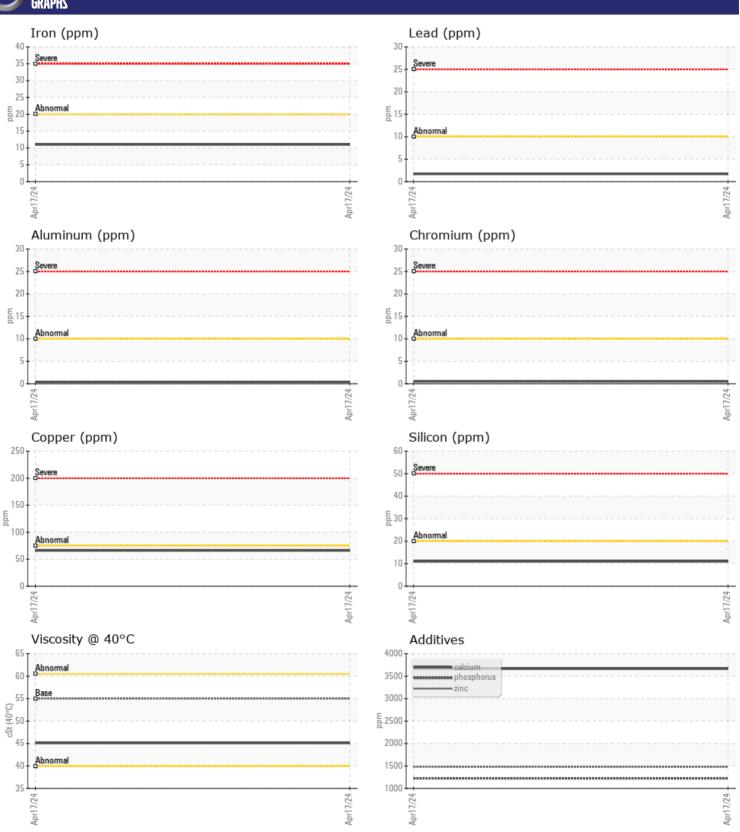

Sample No: VCP446161

Oil Type: VOLVO WB 102

**Job No:** 702216 ALTA RENTS

| SAMPLE        | INFORMATIO | N             |      |  |
|---------------|------------|---------------|------|--|
| Sample Number | _          | VCP446161     | <br> |  |
| Sample Date   |            | 17 Apr 2024   | <br> |  |
| Machine Hours |            | 749           | <br> |  |
| Oil Hours     |            | 0             | <br> |  |
| Oil Changed   |            | Not Changd    | <br> |  |
| Sample Status |            | NORMAL        | <br> |  |
|               |            | -             |      |  |
| VOLVO         | DITION     |               |      |  |
| OIL CON       | DITIUN     |               |      |  |
| Visc @ 40°C   | cSt        | <b>45.1</b>   | <br> |  |
| VOLVO         |            |               |      |  |
| CONTAN        | MINATION   |               |      |  |
| Water         | %          | NEG           | <br> |  |
| Silicon       |            | ■11           | <br> |  |
| Sodium        | ppm        | <b>3</b>      | <br> |  |
| Potassium     | ppm        | <b>3</b>      | <br> |  |
| rotassium     | ppiii      |               | <br> |  |
| VOLVO         |            |               |      |  |
| WEAR N        | METALS     |               |      |  |
| Iron          | ppm        | <b>11</b>     | <br> |  |
| Copper        | ppm        | <b>66</b>     | <br> |  |
| Lead          | ppm        | <b>2</b>      | <br> |  |
| Tin           | ppm        | <b>■</b> 1    | <br> |  |
| Aluminum      | ppm        | <b>■&lt;1</b> | <br> |  |
| Chromium      | ppm        | <b>■</b> <1   | <br> |  |
| Molybdenum    | ppm        | <b>■&lt;1</b> | <br> |  |
| Nickel        | ppm        | ■0            | <br> |  |
| Titanium      | ppm        | <1            | <br> |  |
| Silver        | ppm        | 0             | <br> |  |
| Manganese     | ppm        | <b>■&lt;1</b> | <br> |  |
| Vanadium      | ppm        | <1            | <br> |  |
|               |            |               |      |  |
| ADDITIV       | /FS        |               |      |  |
| Calcium       |            | = 266E        | <br> |  |
|               | ppm        | 3665          |      |  |
| Magnesium     | ppm        | <b>7</b>      | <br> |  |
| Zinc          | ppm        | <b>■ 1478</b> | <br> |  |
| Phosphorus    | ppm        | <b>■ 1224</b> | <br> |  |
| Barium        | ppm        | <b></b>       | <br> |  |
| Boron         | ppm        | <b>116</b>    | <br> |  |

## Diagnosis

Resample at the next service interval to monitor. All component wear rates are normal. There is no indication of any contamination in the oil. The condition of the oil is acceptable for the time in service.