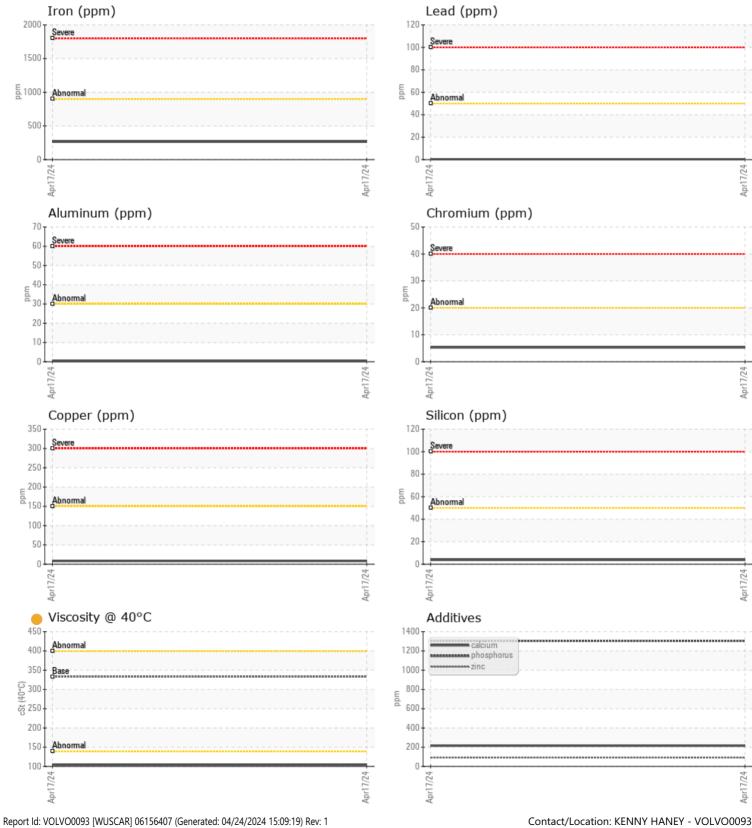

## Diagnosis

Resample at the next service interval to monitor.All component wear rates are normal. There is no indication of any contamination in the oil. The oil viscosity is lower than normal. Confirm oil type.

## **CONSTRUCTION EQUIPMENT**

GRAPHS

VOLVO