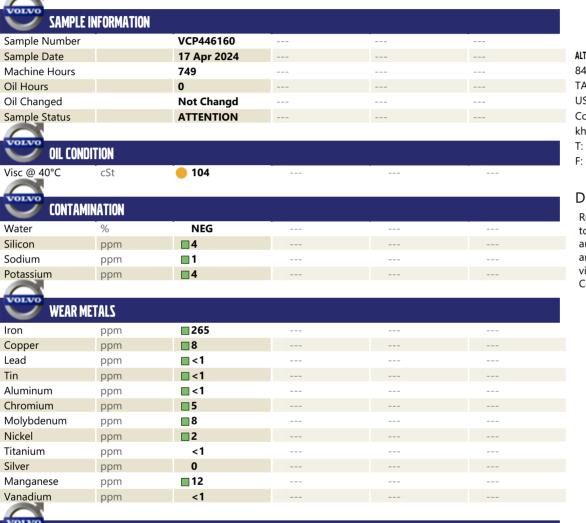

## Diagnosis

Resample at the next service interval to monitor.All component wear rates are normal. There is no indication of any contamination in the oil. The oil viscosity is lower than normal. Confirm oil type.