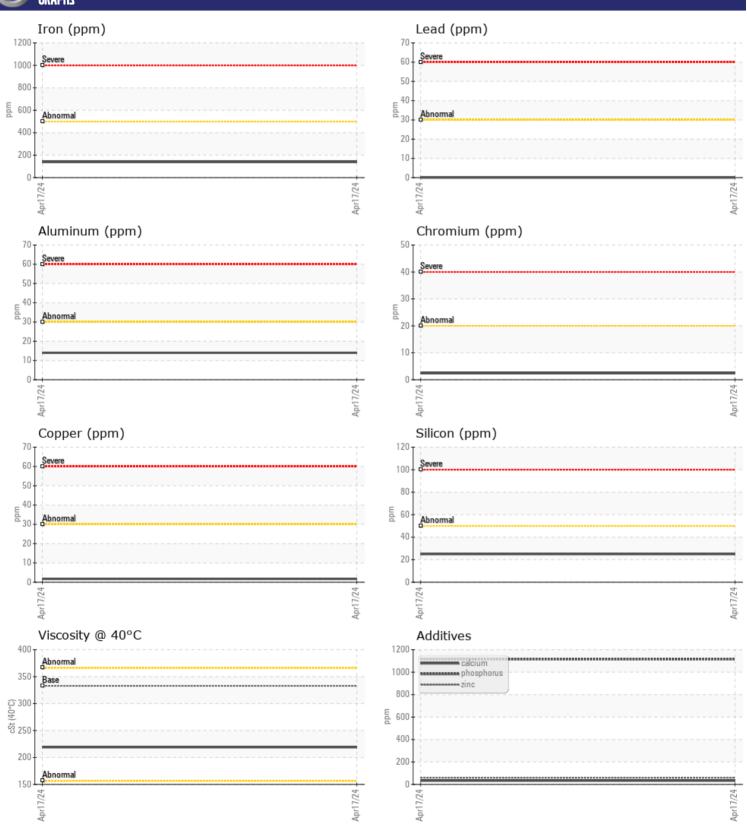

## CONSTRUCTION EQUIPMENT 702216 ALTA RENTS VOLVO A30G 753623 - DROP BOX

Sample No: VCP446163

Oil Type: VOLVO PREMIUM GEAR OIL 85W-140 GL-5

**Job No:** 702216 ALTA RENTS

| VOLVO         | E INFORMATION | J            |          |      |
|---------------|---------------|--------------|----------|------|
|               | INFURMATION   | <u></u>      | <u> </u> |      |
| Sample Number |               | VCP446163    |          | <br> |
| Sample Date   |               | 17 Apr 2024  |          | <br> |
| Machine Hours |               | 749          |          | <br> |
| Oil Hours     |               | 0            |          | <br> |
| Oil Changed   |               | Not Changd   |          | <br> |
| Sample Status |               | NORMAL       |          | <br> |
|               |               |              |          |      |
| OIL CON       | DITION        |              |          |      |
|               |               |              |          |      |
| Visc @ 40°C   | cSt           | <b>219</b>   |          | <br> |
| VOLVO         |               |              |          |      |
| CONTAN        | MINATION      |              |          |      |
| _             |               | NEC          | _        |      |
| Water         | %             | NEG          |          | <br> |
| Silicon       | ppm           | ■25          |          | <br> |
| Sodium        | ppm           | ■4           |          | <br> |
| Potassium     | ppm           | <b>■</b> 5   |          | <br> |
| VOLVO         |               |              |          |      |
| WEAR N        | METALS        |              |          |      |
| Iron          | ppm           | <b>□</b> 139 |          | <br> |
| Copper        | ppm           | 2            |          | <br> |
| Lead          | ppm           | <b>0</b>     |          | <br> |
| Tin           | ppm           | <b>■</b> <1  |          | <br> |
| Aluminum      |               | <b>14</b>    |          | <br> |
| Chromium      | ppm           | <b>2</b>     |          | <br> |
| Molybdenum    | ppm           | 14           |          | <br> |
| Nickel        | ppm           | ■ 14<br>■ <1 |          | <br> |
|               | ppm           | _            |          |      |
| Titanium      | ppm           | <1           |          | <br> |
| Silver        | ppm           | 0            |          | <br> |
| Manganese     | ppm           | <b>5</b>     |          | <br> |
| Vanadium      | ppm           | <1           |          | <br> |
| VOLVO         |               |              |          |      |
| ADDITI\       | <b>VES</b>    |              |          |      |
| Calcium       | ppm           | <b>■33</b>   |          | <br> |
| Magnesium     | ppm           | <b>2</b>     |          | <br> |
| Zinc          | ppm           | <b>■59</b>   |          | <br> |
| Phosphorus    | ppm           | ■1116        |          | <br> |
| Barium        | ppm           | <b>■</b> <1  |          | <br> |
| Boron         |               | <b>143</b>   |          | <br> |
| DOTOTI        | ppm           | <b>143</b>   |          | <br> |

## Diagnosis

Resample at the next service interval to monitor. All component wear rates are normal. There is no indication of any contamination in the oil. The condition of the oil is acceptable for the time in service.