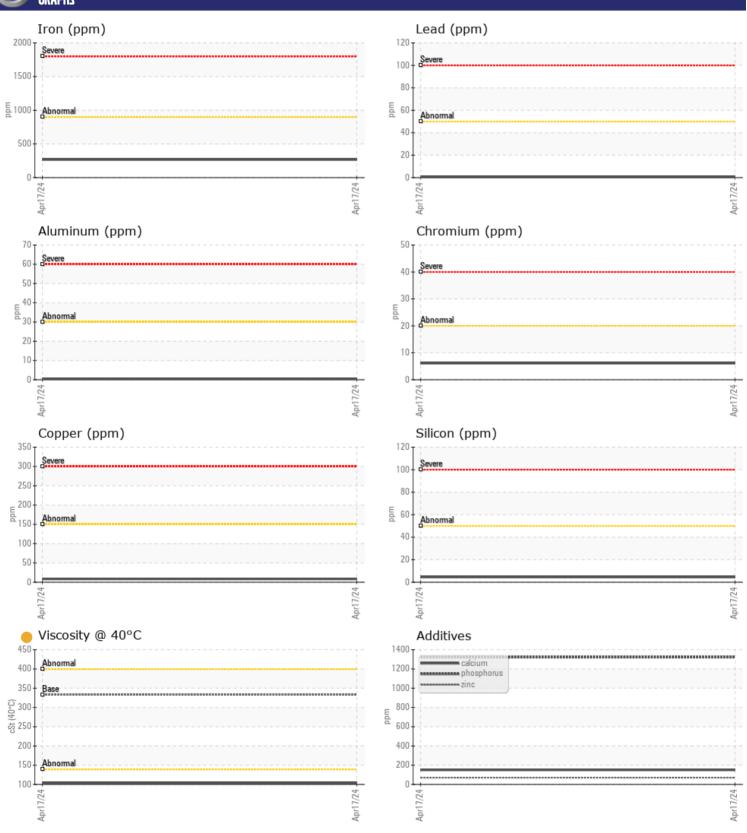

## CONSTRUCTION EQUIPMENT 702216 ALTA RENTS VOLVO A30G 753623 - REAR AXLE

Sample No: VCP446157

Oil Type: VOLVO PREMIUM GEAR OIL 85W-140 GL-5

**Job No:** 702216 ALTA RENTS

| VOLVO         | INFORMATIO | V             |      |   |
|---------------|------------|---------------|------|---|
|               | INFORMATIO |               |      | - |
| Sample Number |            | VCP446157     | <br> |   |
| Sample Date   |            | 17 Apr 2024   | <br> |   |
| Machine Hours |            | 749           | <br> |   |
| Oil Hours     |            | 0             | <br> |   |
| Oil Changed   |            | Not Changd    | <br> |   |
| Sample Status |            | ATTENTION     | <br> |   |
|               |            |               |      |   |
| OIL CON       | NITION     |               |      |   |
|               |            | 402           | <br> |   |
| Visc @ 40°C   | cSt        | <b>103</b>    | <br> |   |
| VOLVO         |            |               |      |   |
| CONTAN        | MINATION   |               |      |   |
| Water         | %          | NEG           | <br> |   |
| Silicon       | ppm        | <b>■4</b>     | <br> |   |
| Sodium        | ppm        | <b>2</b>      | <br> |   |
| Potassium     | ppm        | <b>■</b> 5    | <br> |   |
|               | le le      |               |      |   |
| VOLVO         | 45504      |               |      |   |
| WEAR N        | NE I ALS   |               |      |   |
| Iron          | ppm        | <b>267</b>    | <br> |   |
| Copper        | ppm        | <b>■8</b>     | <br> |   |
| Lead          | ppm        | <b>■&lt;1</b> | <br> |   |
| Tin           | ppm        | <b>■</b> <1   | <br> |   |
| Aluminum      | ppm        | <b>■</b> <1   | <br> |   |
| Chromium      | ppm        | <b>6</b>      | <br> |   |
| Molybdenum    | ppm        | <b>■8</b>     | <br> |   |
| Nickel        | ppm        | <b>2</b>      | <br> |   |
| Titanium      | ppm        | <1            | <br> |   |
| Silver        | ppm        | 0             | <br> |   |
| Manganese     | ppm        | ■13           | <br> |   |
| Vanadium      | ppm        | <1            | <br> |   |
|               |            |               |      |   |
| ADDITIV       | JFS        |               |      |   |
| _             | -          | =450          |      |   |
| Calcium       | ppm        | <b>150</b>    | <br> |   |
| Magnesium     | ppm        | <b>1</b>      | <br> |   |
| Zinc          | ppm        | <b>■</b> 70   | <br> |   |
| Phosphorus    | ppm        | <b>■</b> 1322 | <br> |   |
| Barium        | ppm        | 2             | <br> |   |
| Boron         | ppm        | <b>270</b>    | <br> |   |

## Diagnosis

Resample at the next service interval to monitor. All component wear rates are normal. There is no indication of any contamination in the oil. The oil viscosity is lower than normal. Confirm oil type.