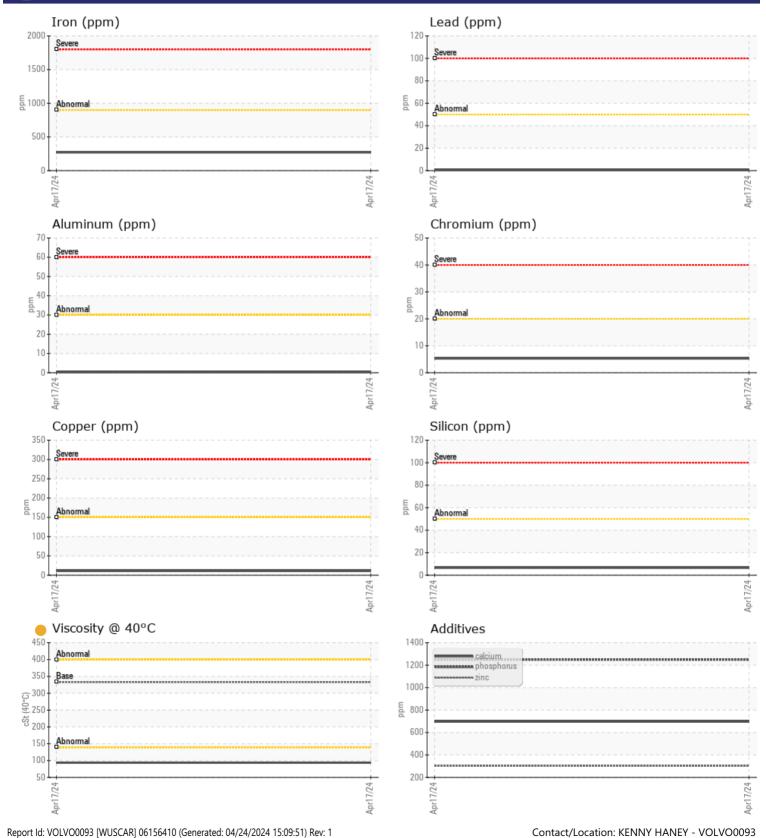

## CONSTRUCTION EQUIPMENT 702238 ALTA RENTS VOLVO A30G 753625 - BOGIE/CENTER AXLE

Sample No: VCP443771

VOLVO

**Oil Type:** VOLVO PREMIUM GEAR OIL 85W-140 GL-5 702238 ALTA RENTS

Job No:

Barium

Boron

|               | E INFORMATION | 1           |      |  |
|---------------|---------------|-------------|------|--|
|               |               |             |      |  |
| Sample Number |               | VCP443771   | <br> |  |
| Sample Date   |               | 17 Apr 2024 | <br> |  |
| Machine Hours |               | 746         | <br> |  |
| Oil Hours     |               | 0           | <br> |  |
| Oil Changed   |               | Not Changd  | <br> |  |
| Sample Status |               | ATTENTION   | <br> |  |
| VOLVO         |               |             |      |  |
| 🔰 OIL CON     | DITION        |             |      |  |
| Visc @ 40°C   | cSt           | 93.8        | <br> |  |
|               |               |             |      |  |
| VOLVO         |               |             | <br> |  |
|               | MINATION      |             |      |  |
| Water         | %             | NEG         | <br> |  |
| Silicon       | ppm           | 7           | <br> |  |
| Sodium        | ppm           | 2           | <br> |  |
| Potassium     | ppm           | 3           | <br> |  |
| VOLVO         |               |             |      |  |
| WEAR N        | METALS        |             |      |  |
| Iron          |               | 271         | <br> |  |
| Copper        | ppm           | 11          | <br> |  |
| _ead          | ppm           | <1          | <br> |  |
| Tin           | ppm           | ■<1<br>■<1  | <br> |  |
| Aluminum      | ppm           | <1          | <br> |  |
| Chromium      | ppm<br>ppm    | 5           | <br> |  |
| Volybdenum    | ppm           | 10          | <br> |  |
| Vickel        | ppm           | 2           | <br> |  |
| Titanium      | ppm           | <1          | <br> |  |
| Silver        | ppm           | 0           | <br> |  |
| Manganese     | ppm           | 9           | <br> |  |
| Vanadium      | ppm           | <1          | <br> |  |
|               | ppm           |             |      |  |
| VOLVO         |               |             | <br> |  |
| ADDITIN       | ES            |             |      |  |
| Calcium       | ppm           | 697         | <br> |  |
| Magnesium     | ppm           | 2           | <br> |  |
| Zinc          | ppm           | 302         | <br> |  |
| Phosphorus    | ppm           | 1250        | <br> |  |
| <b>D</b> ·    |               |             |      |  |

## gnosis

mple at the next service interval onitor.All component wear rates normal. There is no indication of contamination in the oil. The oil sity is lower than normal. irm oil type.

Depot: VOLVO0093 Unique No: 10991833 Signed: Don Baldridge Report Date: 24 Apr 2024 Contact/Location: KENNY HANEY - VOLVO0093