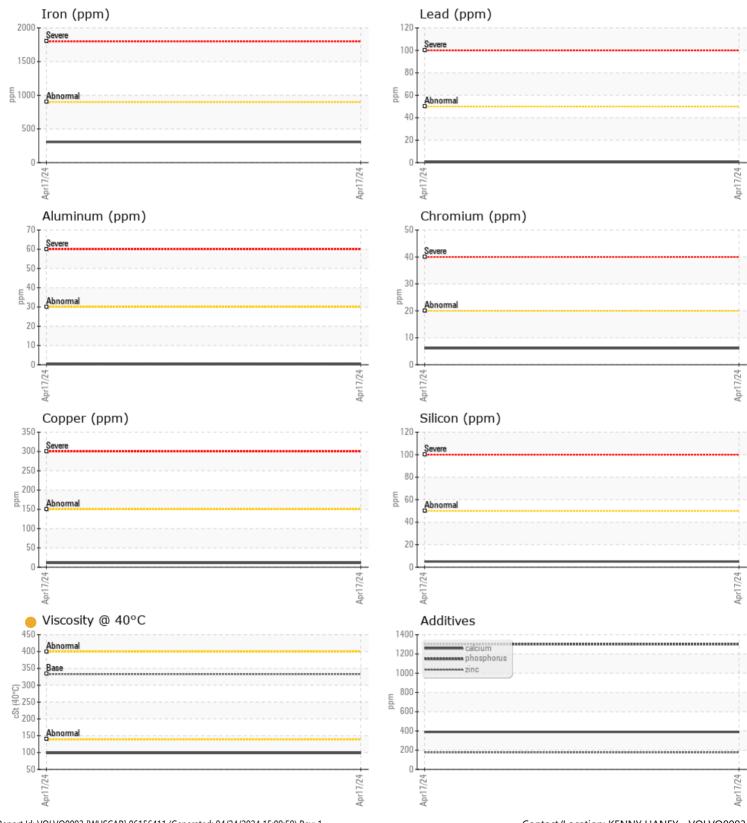

## VOLVO

Barium

Boron

|               | E INFORMATION | l           |      |  |
|---------------|---------------|-------------|------|--|
| Sample Number |               | VCP443776   | <br> |  |
| Sample Date   |               | 17 Apr 2024 | <br> |  |
| Machine Hours |               | 746         | <br> |  |
| Oil Hours     |               | 0           | <br> |  |
| Oil Changed   |               | Not Changd  | <br> |  |
| Sample Status |               | ATTENTION   | <br> |  |
|               |               |             |      |  |
| OIL CON       | DITION        |             | <br> |  |
| Visc @ 40°C   | cSt           | 98.5        | <br> |  |
|               |               |             |      |  |
| CONTAN        | MINATION      |             |      |  |
| Water         | %             | NEG         | <br> |  |
| Silicon       | ppm           | 5           | <br> |  |
| Sodium        | ppm           | 2           | <br> |  |
| Potassium     | ppm           | <b>4</b>    | <br> |  |
| WEAR N        |               |             |      |  |
| Iron          | ppm           | 306         | <br> |  |
| Copper        | ppm           | <b>11</b>   | <br> |  |
| Lead          | ppm           | <b>□</b> <1 | <br> |  |
| Tin           | ppm           | <b>1</b>    | <br> |  |
| Aluminum      | ppm           | ■ <1        | <br> |  |
| Chromium      | ppm           | 6           | <br> |  |
| Molybdenum    | ppm           | <b>10</b>   | <br> |  |
| Nickel        | ppm           | 3           | <br> |  |
| Titanium      | ppm           | <1          | <br> |  |
| Silver        | ppm           | 0           | <br> |  |
| Manganese     | ppm           | <b>11</b>   | <br> |  |
| Vanadium      | ppm           | <1          | <br> |  |
| ADDITIN       | /ES           |             |      |  |
| Calcium       | ppm           | 389         | <br> |  |
| Magnesium     | ppm           | 2           | <br> |  |
| Zinc          | ppm           | <b>177</b>  | <br> |  |
| Phosphorus    | ppm           | 1302        | <br> |  |
|               |               |             |      |  |

## Diagnosis

Resample at the next service interval to monitor.All component wear rates are normal. There is no indication of any contamination in the oil. The oil viscosity is lower than normal. Confirm oil type.

## **CONSTRUCTION EQUIPMENT**

GRAPHS

VOLVO

Report Id: VOLVO0093 [WUSCAR] 06156411 (Generated: 04/24/2024 15:09:59) Rev: 1

Contact/Location: KENNY HANEY - VOLVO0093