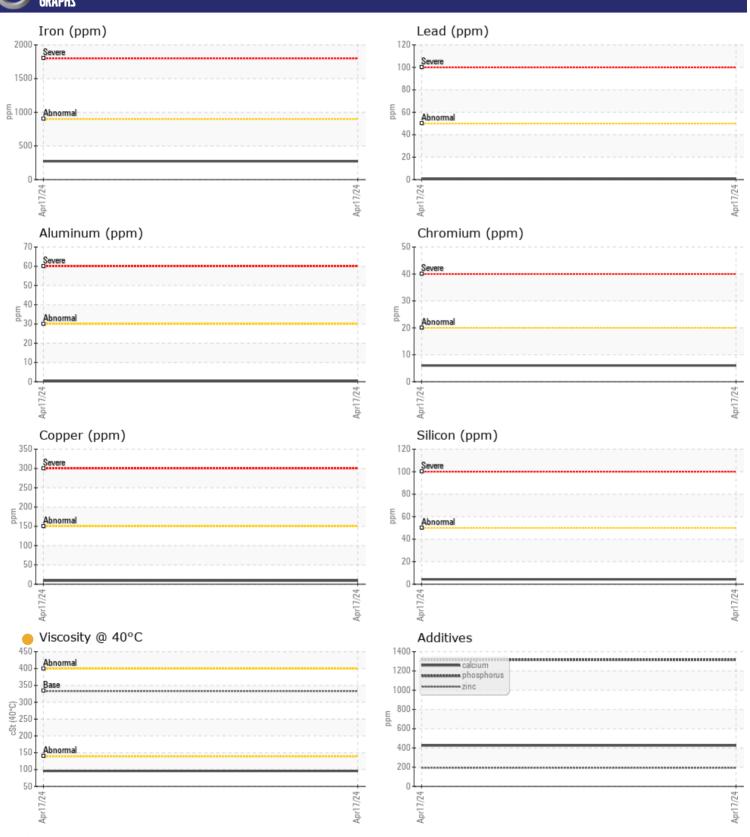

## CONSTRUCTION EQUIPMENT 702238 JMH VOLVO A30G 753625 - REAR AXLE

Sample No: VCP443770

Oil Type: VOLVO PREMIUM GEAR OIL 85W-140 GL-5

**Job No:** 702238 JMH

| SAMPLE        | E INFORMATION | N                                       |      |  |
|---------------|---------------|-----------------------------------------|------|--|
| Sample Number |               | VCP443770                               | <br> |  |
|               |               |                                         |      |  |
| Sample Date   |               | 17 Apr 2024                             | <br> |  |
| Machine Hours |               | 746                                     | <br> |  |
| Oil Hours     |               | 0                                       | <br> |  |
| Oil Changed   |               | Not Changd                              | <br> |  |
| Sample Status |               | ATTENTION                               | <br> |  |
| VOLVO         |               |                                         |      |  |
| OIL CON       | DITION        |                                         |      |  |
| Visc @ 40°C   | cSt           | 95.7                                    | <br> |  |
|               |               | • • • • • • • • • • • • • • • • • • • • |      |  |
| VOLVO         |               |                                         |      |  |
| CONTAN        | MINATION      |                                         |      |  |
| Water         | %             | NEG                                     | <br> |  |
| Silicon       | ppm           | <b>4</b>                                | <br> |  |
| Sodium        | ppm           | <b>2</b>                                | <br> |  |
| Potassium     | ppm           | <b>4</b>                                | <br> |  |
|               |               |                                         |      |  |
| VOLVO         | ACT ALC       |                                         |      |  |
| WEAR N        | NE I ALS      |                                         |      |  |
| Iron          | ppm           | <b>272</b>                              | <br> |  |
| Copper        | ppm           | <b>■</b> 9                              | <br> |  |
| Lead          | ppm           | <b>■&lt;1</b>                           | <br> |  |
| Tin           | ppm           | <b>1</b>                                | <br> |  |
| Aluminum      | ppm           | <b>■</b> <1                             | <br> |  |
| Chromium      | ppm           | <b>6</b>                                | <br> |  |
| Molybdenum    | ppm           | <b>10</b>                               | <br> |  |
| Nickel        | ppm           | <b>■2</b>                               | <br> |  |
| Titanium      | ppm           | <1                                      | <br> |  |
| Silver        | ppm           | 0                                       | <br> |  |
| Manganese     | ppm           | <b>11</b>                               | <br> |  |
| Vanadium      | ppm           | <1                                      | <br> |  |
|               |               |                                         |      |  |
| VOLVO         | IEC           |                                         |      |  |
| ADDITIV       | (C)           |                                         |      |  |
| Calcium       | ppm           | <b>425</b>                              | <br> |  |
| Magnesium     | ppm           | ■1                                      | <br> |  |
| Zinc          | ppm           | <b>193</b>                              | <br> |  |
| Phosphorus    | ppm           | 1316                                    | <br> |  |
| Barium        | ppm           | <b>2</b>                                | <br> |  |
| Boron         | ppm           | <b>248</b>                              | <br> |  |

## Diagnosis

Resample at the next service interval to monitor. All component wear rates are normal. There is no indication of any contamination in the oil. The oil viscosity is lower than normal. Confirm oil type.