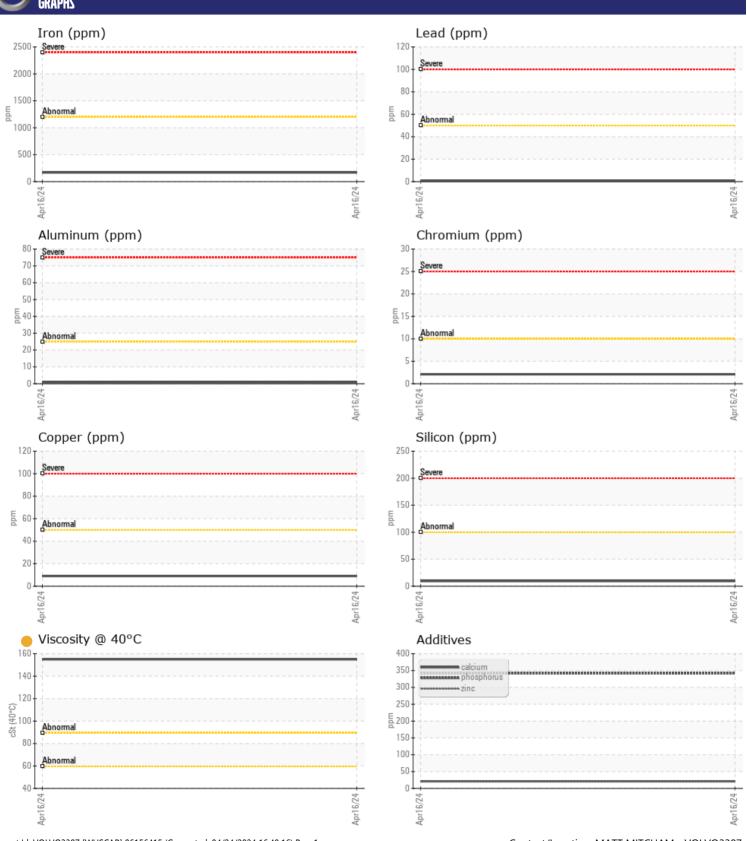

## CONSTRUCTION EQUIPMENT VOLVO EC380 315773 - SWING DRIVE

Sample No: VCP455216

Oil Type: VOLVO SUPER GEAR OIL 75W-80-GO102

Job No:

| VOLVO         |             |                 |  |  |  |
|---------------|-------------|-----------------|--|--|--|
| SAMPLE        | INFORMATION |                 |  |  |  |
| Sample Number | -           | VCP455216       |  |  |  |
| Sample Date   |             | 16 Apr 2024     |  |  |  |
| Machine Hours |             | 589             |  |  |  |
| Oil Hours     |             | 0               |  |  |  |
| Oil Changed   |             | Not Changd      |  |  |  |
| Sample Status |             | ATTENTION       |  |  |  |
|               |             |                 |  |  |  |
| OIL CON       | DITION      |                 |  |  |  |
| Visc @ 40°C   | cSt         | <b>155</b>      |  |  |  |
|               |             |                 |  |  |  |
| CONTAMINATION |             |                 |  |  |  |
| Water         | %           | NEG             |  |  |  |
| Silicon       | ppm         | <b>10</b>       |  |  |  |
| Sodium        | ppm         | <b>4</b>        |  |  |  |
| Potassium     | ppm         | <b>2</b>        |  |  |  |
|               |             |                 |  |  |  |
| WEAR METALS   |             |                 |  |  |  |
| Iron          | ppm         | <b>169</b>      |  |  |  |
| Copper        | ppm         | <b>■</b> 9      |  |  |  |
| Lead          | ppm         | <b>   &lt;1</b> |  |  |  |
| Tin           | ppm         | <b>■&lt;1</b>   |  |  |  |
| Aluminum      | ppm         | <b>■&lt;1</b>   |  |  |  |
| Chromium      | ppm         | <b>2</b>        |  |  |  |
| Molybdenum    | ppm         | <b>   &lt;1</b> |  |  |  |
| Nickel        | ppm         | ■0              |  |  |  |
| Titanium      | ppm         | <1              |  |  |  |
| Silver        | ppm         | 0               |  |  |  |
| Manganese     | ppm         | <b>■</b> 3      |  |  |  |
| Vanadium      | ppm         | <1              |  |  |  |
|               |             |                 |  |  |  |
| ADDITIV       | ES          |                 |  |  |  |
| Calcium       | ppm         | <b>2</b> 1      |  |  |  |
| Magnesium     | ppm         | <b>■</b> 0      |  |  |  |
| Zinc          | ppm         | <b>21</b>       |  |  |  |
| Phosphorus    | ppm         | ■342            |  |  |  |
| Barium        | ppm         | <b>3</b>        |  |  |  |
| Boron         | ppm         | <b>10</b>       |  |  |  |
|               |             |                 |  |  |  |

## Diagnosis

Resample at the next service interval to monitor. All component wear rates are normal. There is no indication of any contamination in the oil. The oil viscosity is higher than normal. Confirm oil type.

## GRAPHS