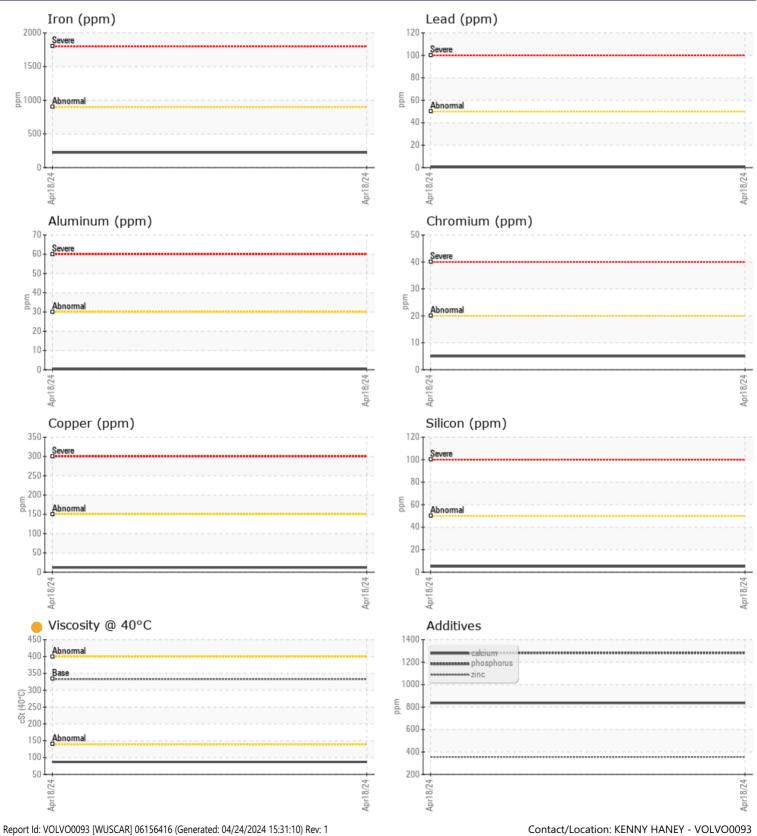

|               | E INFORMATION |             |      |  |
|---------------|---------------|-------------|------|--|
| Sample Number |               | VCP451307   | <br> |  |
| Sample Date   |               | 18 Apr 2024 | <br> |  |
| Machine Hours |               | 727         | <br> |  |
| Oil Hours     |               | 0           | <br> |  |
| Oil Changed   |               | Not Changd  | <br> |  |
| Sample Status |               | ATTENTION   | <br> |  |
|               |               |             |      |  |
| OIL CON       | DITION        |             |      |  |
| Visc @ 40°C   | cSt           | 87.0        | <br> |  |
|               |               |             |      |  |
| CONTAI        | MINATION      |             |      |  |
| Water         | %             | NEG         | <br> |  |
| Silicon       | ppm           | 5           | <br> |  |
| Sodium        | ppm           | 2           | <br> |  |
| Potassium     | ppm           | <b>4</b>    | <br> |  |
|               |               |             |      |  |
| WEAR I        | METALS        |             |      |  |
| Iron          | ppm           | 224         | <br> |  |
| Copper        | ppm           | <b>12</b>   | <br> |  |
| Lead          | ppm           | <b></b> <1  | <br> |  |
| Tin           | ppm           | <b>1</b>    | <br> |  |
| Aluminum      | ppm           | <b></b> <1  | <br> |  |
| Chromium      | ppm           | 5           | <br> |  |
| Molybdenum    | ppm           | <b>11</b>   | <br> |  |
| Nickel        | ppm           | 2           | <br> |  |
| Titanium      | ppm           | <1          | <br> |  |
| Silver        | ppm           | 0           | <br> |  |
| Manganese     | ppm           | <b>11</b>   | <br> |  |
| Vanadium      | ppm           | <1          | <br> |  |
|               |               |             |      |  |

ADDITIVES

| Calcium    | ppm | 836  | <br> |  |
|------------|-----|------|------|--|
| Magnesium  | ppm | 2    | <br> |  |
| Zinc       | ppm | 355  | <br> |  |
| Phosphorus | ppm | 1283 | <br> |  |
| Barium     | ppm | 3    | <br> |  |
| Boron      | ppm | 227  | <br> |  |