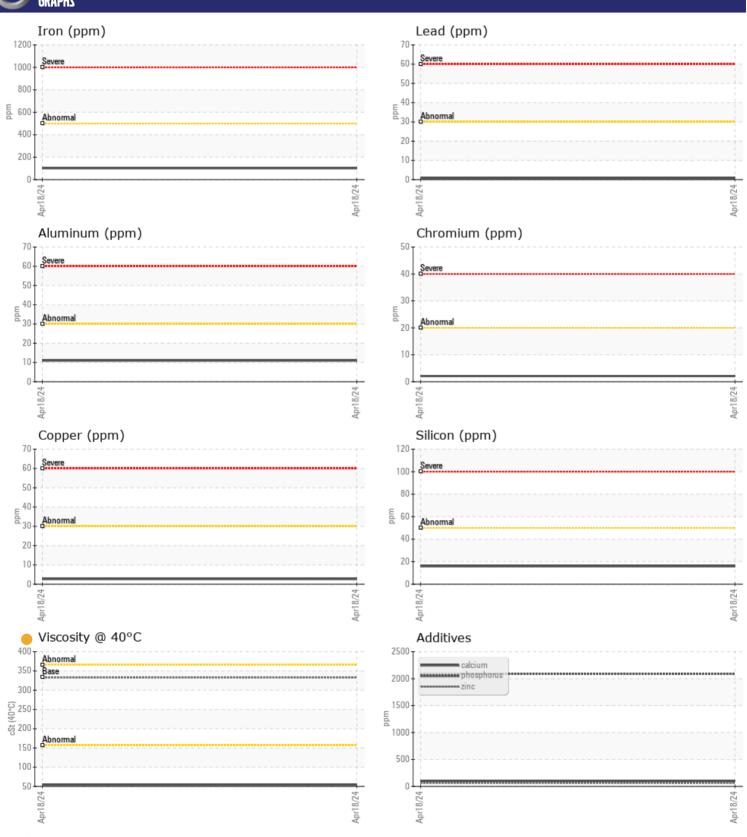

## CONSTRUCTION EQUIPMENT 702244 ALTA RENTS VOLVO A30G 753626 - DROP BOX

Sample No: VCP451301

Oil Type: VOLVO PREMIUM GEAR OIL 85W-140 GL-5

**Job No:** 702244 ALTA RENTS

| VOLVO         | INFORMATIO   | V             |   |      |
|---------------|--------------|---------------|---|------|
|               | E INFORMATIO |               | _ |      |
| Sample Number |              | VCP451301     |   | <br> |
| Sample Date   |              | 18 Apr 2024   |   | <br> |
| Machine Hours |              | 727           |   | <br> |
| Oil Hours     |              | 0             |   | <br> |
| Oil Changed   |              | Not Changd    |   | <br> |
| Sample Status |              | ATTENTION     |   | <br> |
|               |              |               |   |      |
| OIL CON       | DITION       |               |   |      |
|               |              |               |   |      |
| Visc @ 40°C   | cSt          | <b>54.2</b>   |   | <br> |
| VOLVO         |              |               |   |      |
| CONTAN        | MINATION     |               |   |      |
| Water         | %            | NEG           |   | <br> |
| Silicon       |              |               |   |      |
| Sodium        | ppm          | <b>16</b>     |   | <br> |
|               | ppm          | <b>6</b>      |   |      |
| Potassium     | ppm          | <b>4</b>      |   | <br> |
| VOLVO         |              |               |   |      |
| WEAR N        | METALS       |               |   |      |
| Iron          | ppm          | <b>102</b>    |   | <br> |
| Copper        | ppm          | ■3            |   | <br> |
| Lead          | ppm          | <b>■</b> <1   |   | <br> |
| Tin           | ppm          | <b>-</b> <1   |   | <br> |
| Aluminum      | ppm          | <b>11</b>     |   | <br> |
| Chromium      | ppm          | <b>2</b>      |   | <br> |
| Molybdenum    | ppm          | <b>7</b>      |   | <br> |
| Nickel        | ppm          | <1            |   | <br> |
| Titanium      | ppm          | 0             |   | <br> |
| Silver        | ppm          | 0             |   | <br> |
| Manganese     | ppm          | <b>4</b>      |   | <br> |
| Vanadium      | ppm          | <1            |   | <br> |
| Variadialli   | ppiii        |               |   |      |
| VOLVO         |              |               |   |      |
| ADDITIV       | /EZ          |               |   |      |
| Calcium       | ppm          | □99           |   | <br> |
| Magnesium     | ppm          | 2             |   | <br> |
| Zinc          | ppm          | <b>■</b> 63   |   | <br> |
| Phosphorus    | ppm          | 2091          |   | <br> |
| Barium        | ppm          | <b>-&lt;1</b> |   | <br> |
| Boron         | ppm          | ■193          |   | <br> |
|               | -  - / · ·   |               |   |      |

## Diagnosis

Resample at the next service interval to monitor. All component wear rates are normal. There is no indication of any contamination in the oil. The oil viscosity is lower than normal. Confirm oil type.