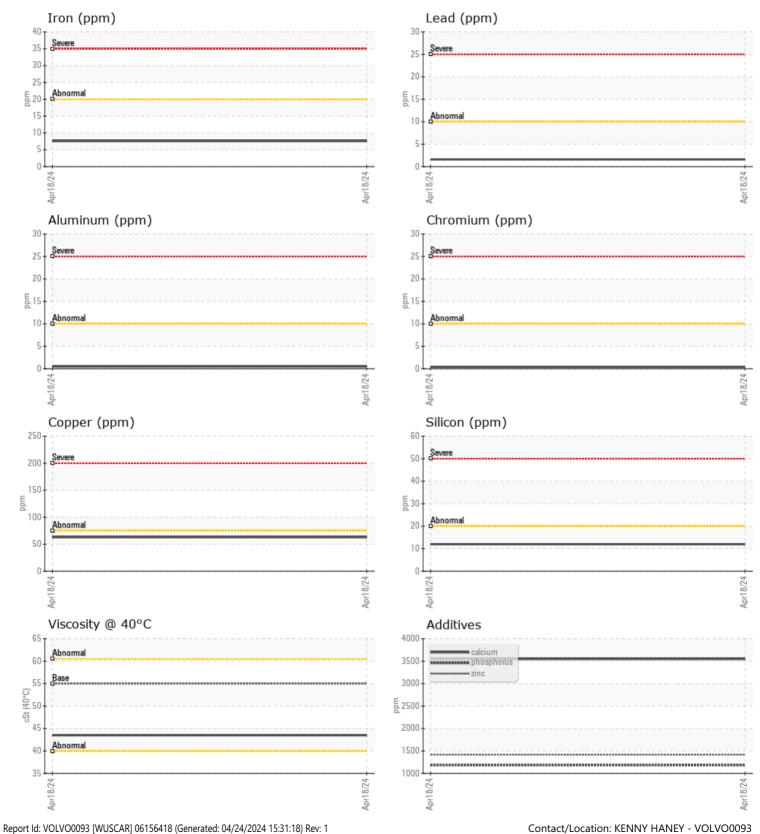

## Diagnosis

Resample at the next service interval to monitor.All component wear rates are normal. There is no indication of any contamination in the oil. The condition of the oil is acceptable for the time in service.