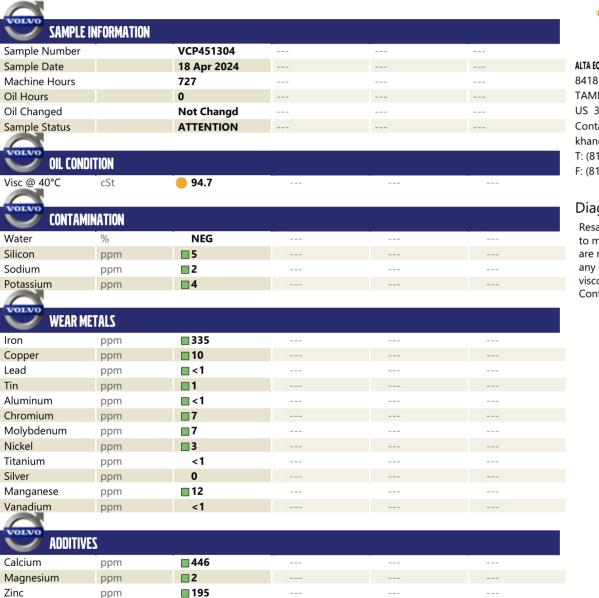

## Diagnosis

Resample at the next service interval to monitor.All component wear rates are normal. There is no indication of any contamination in the oil. The oil viscosity is lower than normal. Confirm oil type.