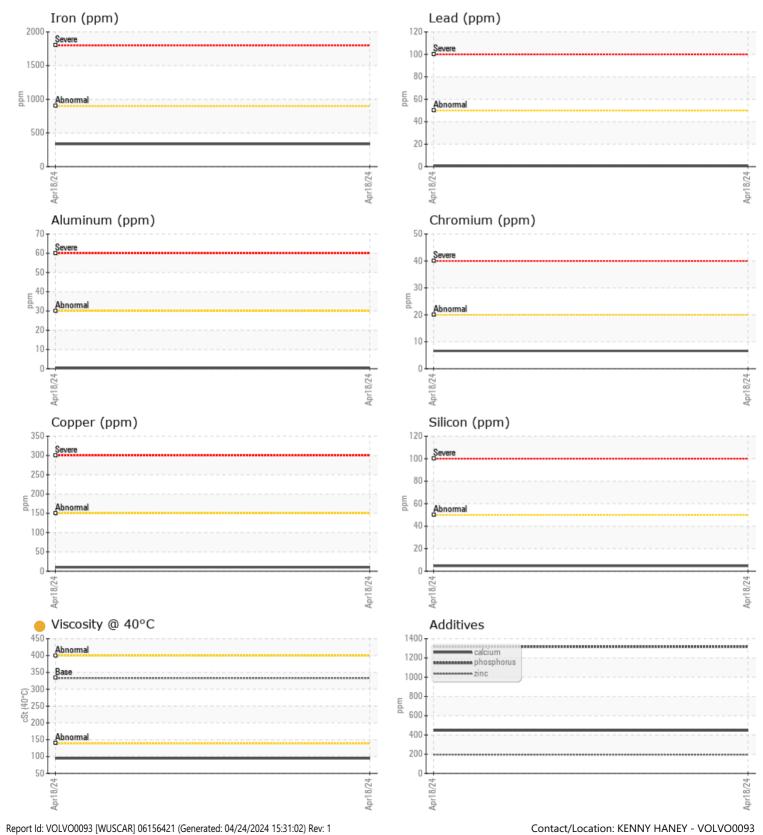

## **CONSTRUCTION EQUIPMENT**

GRAPHS

VOLVO

## Diagnosis

Resample at the next service interval to monitor.All component wear rates are normal. There is no indication of any contamination in the oil. The oil viscosity is lower than normal. Confirm oil type.