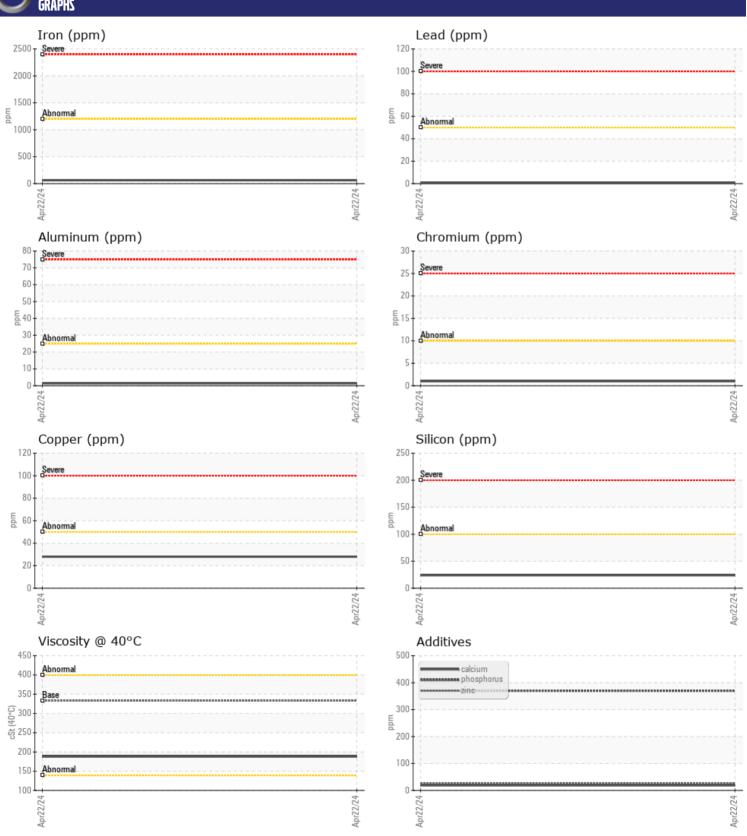

## CONSTRUCTION EQUIPMENT 701219 HERC VOLVO ECR145 315778 - SWING DRIVE

Sample No: VCP4382117

Oil Type: VOLVO PREMIUM GEAR OIL 85W-140 GL-5

**Job No:** 701219 HERC

| CAMPLE        | INFORMATIO    | N           |              |          |
|---------------|---------------|-------------|--------------|----------|
|               | . INI OMPATIO |             | <br><u> </u> | <u>.</u> |
| Sample Number |               | VCP4382117  | <br>         |          |
| Sample Date   |               | 22 Apr 2024 | <br>         |          |
| Machine Hours |               | 923         | <br>         |          |
| Oil Hours     |               | 0           | <br>         |          |
| Oil Changed   |               | Not Changd  | <br>         |          |
| Sample Status |               | NORMAL      | <br>         |          |
|               |               |             |              |          |
| OIL CON       | DITION        |             |              |          |
| Visc @ 40°C   | cSt           | <b>188</b>  | <br>         |          |
|               | CSt           | <b>100</b>  |              |          |
| VOLVO         |               |             |              |          |
| CONTAM        | MINATION      |             |              |          |
| Water         | %             | NEG         | <br>         |          |
| Silicon       | ppm           | <b>24</b>   | <br>         |          |
| Sodium        | ppm           | <b>2</b>    | <br>         |          |
| Potassium     | ppm           | <b>2</b>    | <br>         |          |
|               | ррпп          |             |              |          |
| VOLVO         |               |             |              |          |
| WEAR M        | METALS        |             |              |          |
| Iron          | ppm           | <b>63</b>   | <br>         |          |
| Copper        | ppm           | <b>28</b>   | <br>         |          |
| Lead          | ppm           | <1          | <br>         |          |
| Tin           | ppm           | <u> </u>    | <br>         |          |
| Aluminum      | ppm           | <b>1</b>    | <br>         |          |
| Chromium      | ppm           | <b>1</b>    | <br>         |          |
| Molybdenum    | ppm           | <u> </u>    | <br>         |          |
| Nickel        |               | <b>0</b>    | <br>         |          |
| Titanium      | ppm           | _           |              |          |
|               | ppm           | <1          |              |          |
| Silver        | ppm           | 0           | <br>         |          |
| Manganese     | ppm           | <b>2</b>    | <br>         |          |
| Vanadium      | ppm           | <1          | <br>         |          |
| VOLVO         |               |             | <br>         |          |
| ADDITIV       | /ES           |             |              |          |
| Calcium       | ppm           | <b>1</b> 9  | <br>         |          |
| Magnesium     | ppm           | <b>■</b> <1 | <br>         |          |
| Zinc          | ppm           | <b>27</b>   | <br>         |          |
| Phosphorus    | ppm           | <b>370</b>  | <br>         |          |
| Barium        |               | <b>■</b> <1 | <br>         |          |
|               | ppm           | _           |              |          |
| Boron         | ppm           | <b>■14</b>  | <br>         |          |

## Diagnosis

Resample at the next service interval to monitor. All component wear rates are normal. There is no indication of any contamination in the oil. The condition of the oil is acceptable for the time in service.