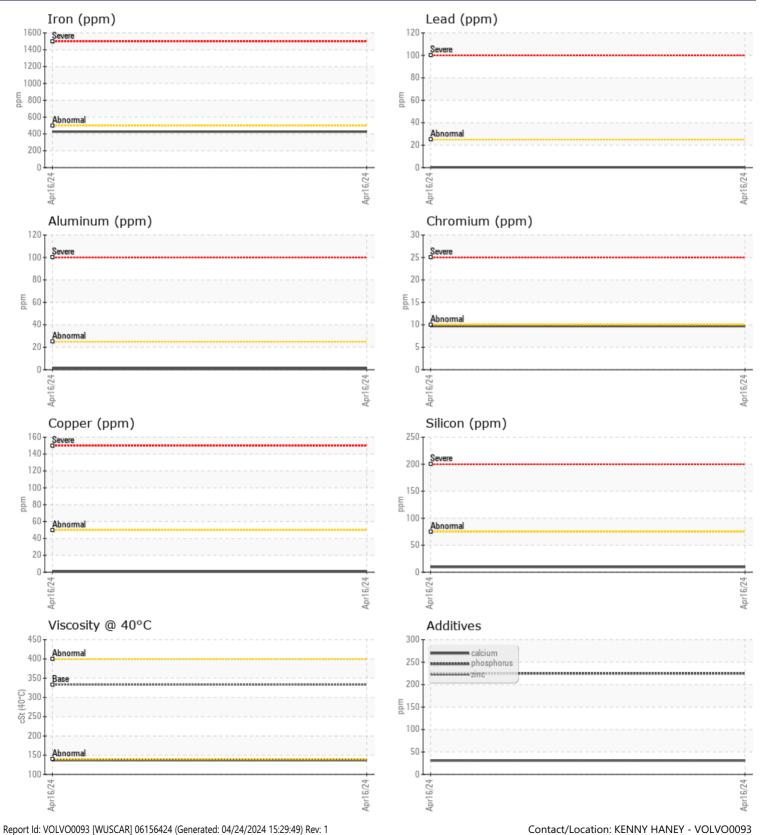

## SAMPLE INFORMATION VCP447376 Sample Number Sample Date 16 Apr 2024 Machine Hours 923 Oil Hours 0 Oil Changed Not Changd ABNORMAL Sample Status **OIL CONDITION** Visc @ 40°C cSt 137 CONTAMINATION Water % NEG Silicon 10 ppm Sodium 5 🔲 ppm Potassium ppm 2 WEAR METALS Iron ppm 427 Copper ppm ■ <1 Lead ppm **||** <1 Tin ppm Aluminum ppm 1 Chromium 10 ppm Molybdenum ppm **<**1 Nickel ■ <1 ppm Titanium ppm <1 Silver 0 ppm Manganese ppm 7 Vanadium ppm <1 01 **ADDITIVES** Calcium ppm 31 Magnesium 1 ppm