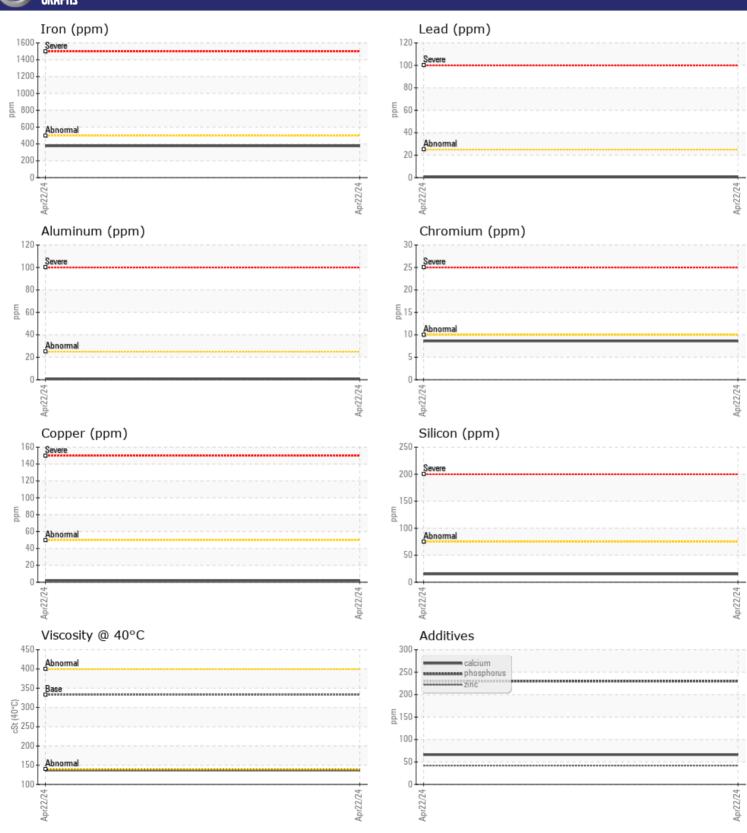

## Diagnosis

No corrective action is recommended at this time. Resample at the next service interval to monitor. The tin level is abnormal. All other component wear rates are normal. There is no indication of any contamination in the oil. The condition of the oil is acceptable for the time in service.

## GRAPHS