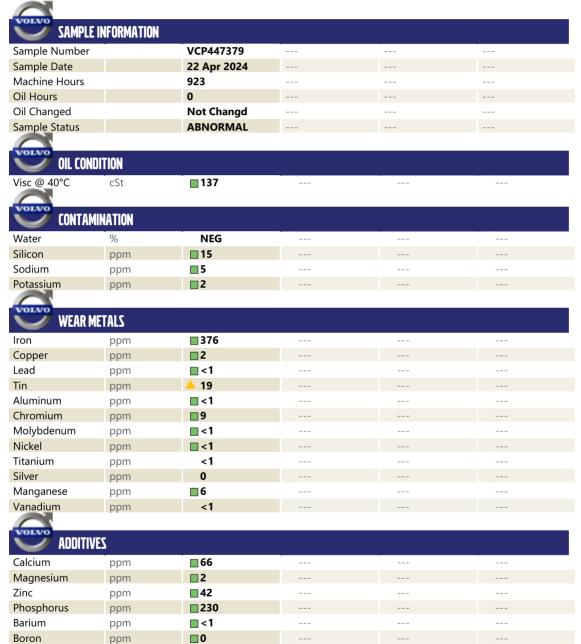

## Diagnosis

No corrective action is recommended at this time. Resample at the next service interval to monitor. The tin level is abnormal. All other component wear rates are normal. There is no indication of any contamination in the oil. The condition of the oil is acceptable for the time in service.