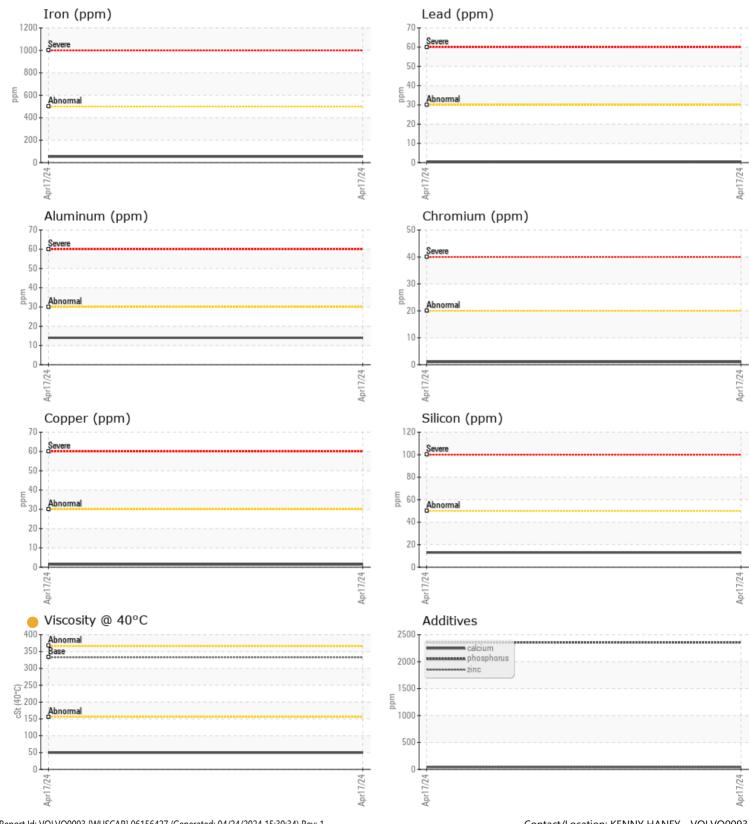

## Diagnosis

Resample at the next service interval to monitor.All component wear rates are normal. Moderate concentration of visible dirt/debris present in the oil. The oil viscosity is lower than normal. Confirm oil type.