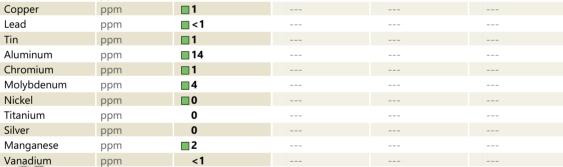

## **CONSTRUCTION EQUIPMENT** 702238 JMH VOLVO A30G 753625 - DROP BOX

Sample No: VCP446158 **Oil Type:** VOLVO PREMIUM GEAR OIL 85W-140 GL-5 Job No: 702238 JMH

|               | INFORMATIO | N           |      |  |
|---------------|------------|-------------|------|--|
| Sample Number | -          | VCP446158   | <br> |  |
| Sample Date   |            | 17 Apr 2024 | <br> |  |
| Machine Hours |            | 746         | <br> |  |
| Oil Hours     |            | 0           | <br> |  |
| Oil Changed   |            | Not Changd  | <br> |  |
| Sample Status |            | ABNORMAL    | <br> |  |
|               |            |             |      |  |
| OIL CON       | DITION     |             |      |  |
| Visc @ 40°C   | cSt        | <b>49.6</b> | <br> |  |
|               | NINATION   |             |      |  |
| Water         | %          | NEG         | <br> |  |
| Silicon       | ppm        | <b>1</b> 3  | <br> |  |
| Sodium        | ppm        | 8           | <br> |  |
| Potassium     | ppm        | <b>■</b> 4  | <br> |  |
|               |            |             |      |  |
| WEAR N        | IETALS     |             |      |  |
| Iron          | ppm        | 53          | <br> |  |
| C             |            | - 4         |      |  |

| ADDITIVES  |     |              |  |  |  |  |  |  |  |
|------------|-----|--------------|--|--|--|--|--|--|--|
| Calcium    | ppm | <b>4</b> 3   |  |  |  |  |  |  |  |
| Magnesium  | ppm | 2            |  |  |  |  |  |  |  |
| Zinc       | ppm | 50           |  |  |  |  |  |  |  |
| Phosphorus | ppm | 2358         |  |  |  |  |  |  |  |
| Barium     | ppm | <b>  </b> <1 |  |  |  |  |  |  |  |
| Boron      | ppm | 203          |  |  |  |  |  |  |  |