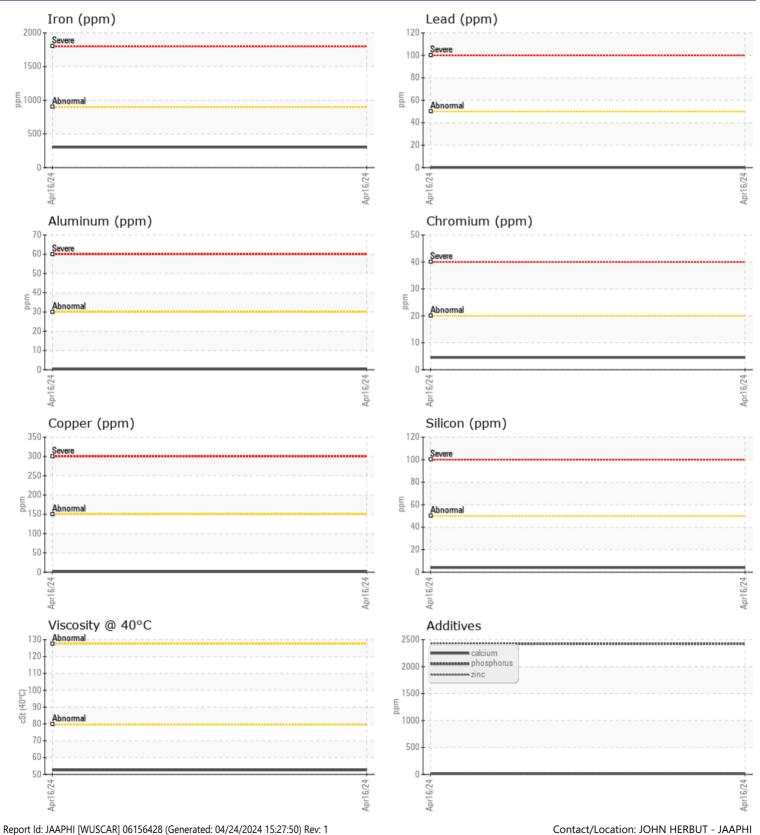

## SAMPLE INFORMATION VCP446448 Sample Number Sample Date 16 Apr 2024 Machine Hours 555 Oil Hours 555 Oil Changed Not Changd NORMAL Sample Status **OIL CONDITION** Visc @ 40°C cSt 52.5 CONTAMINATION Water % NEG Silicon ppm **4** Sodium 5 🔲 ppm Potassium ppm 5 WEAR METALS 302 Iron ppm Copper ppm 1 Lead ppm 0 🔲 **||** < 1 Tin ppm Aluminum ppm ■<1 Chromium 4 ppm Molybdenum ppm 6 Nickel ■ <1 ppm Titanium 0 ppm Silver 0 ppm 10 Manganese ppm Vanadium ppm <1 OT **ADDITIVES** 17 Calcium mag

|            | 1.1 |      |      |  |
|------------|-----|------|------|--|
| Magnesium  | ppm | 2    | <br> |  |
| Zinc       | ppm | 11   | <br> |  |
| Phosphorus | ppm | 2425 | <br> |  |
| Barium     | ppm | 0    | <br> |  |
| Boron      | maa | 269  | <br> |  |