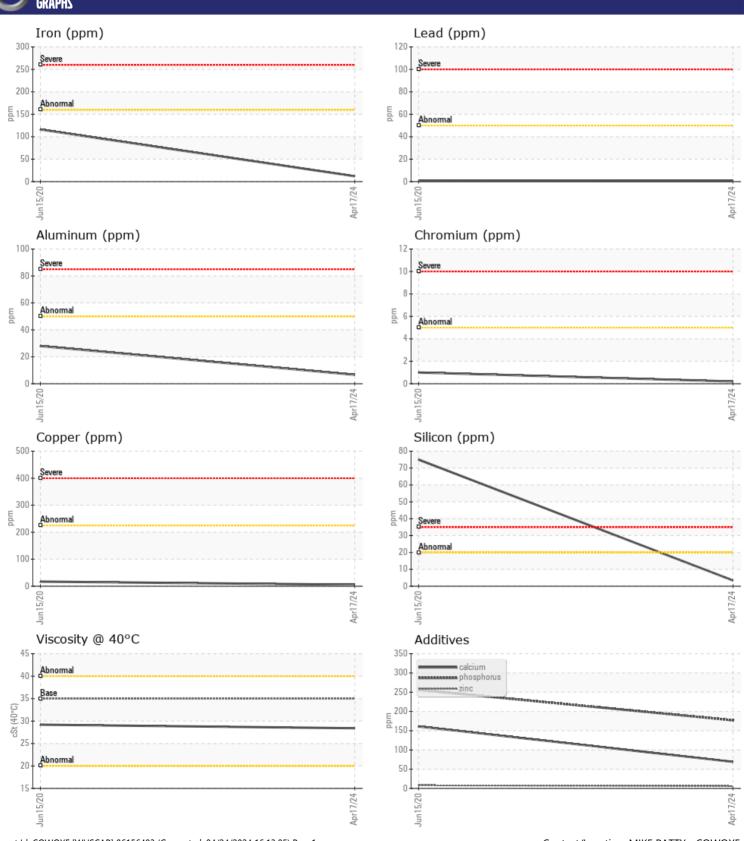

CONSTRUCTION EQUIPMENT
SWO-071298 TRIPLE R VOLVO A30G 742330 - TRANSMISSION (AUT

Sample No: VCP449756
Oil Type: DEXRON III

**Job No:** SWO-071298 TRIPLE R

| VOLVO         |                 |               |             |      |
|---------------|-----------------|---------------|-------------|------|
| CVMDII        | E INFORMATION   |               |             |      |
|               | L INI UNIVATION |               |             |      |
| Sample Number |                 | VCP449756     | VCP253594   | <br> |
| Sample Date   |                 | 17 Apr 2024   | 15 Jun 2020 | <br> |
| Machine Hours |                 | 3480          | 953         | <br> |
| Oil Hours     |                 | 0             | 0           | <br> |
| Oil Changed   |                 | Not Changd    | N/A         | <br> |
| Sample Status |                 | NORMAL        | ABNORMAL    | <br> |
| VOLVO         |                 |               |             |      |
| OIL CON       | IDITION         |               |             |      |
| Visc @ 40°C   | cSt             | ■28.4         | 29.2        | <br> |
| VOLVO         |                 |               |             |      |
| CONTAI        | MINATION        |               |             |      |
| Water         | %               | NEG           | NEG         | <br> |
| Silicon       | ppm             | <b>■</b> 3    | <u>^</u> 75 | <br> |
| Sodium        | ppm             | <b>4</b>      | <b>6</b>    | <br> |
| Potassium     | ppm             | <u> </u>      | <b>1</b> 6  | <br> |
|               |                 | _             |             |      |
| VOLVO         | AFTALC          |               |             |      |
| WEAR I        | METAL2          |               |             |      |
| Iron          | ppm             | <b>12</b>     | <u> </u>    | <br> |
| Copper        | ppm             | <b>6</b>      | <b>1</b> 7  | <br> |
| Lead          | ppm             | <b>■&lt;1</b> | <1          | <br> |
| Tin           | ppm             | <b>■</b> 2    | <b>6</b>    | <br> |
| Aluminum      | ppm             | <b>■</b> 7    | ■28         | <br> |
| Chromium      | ppm             | <b>■&lt;1</b> | <b>1</b>    | <br> |
| Molybdenum    | ppm             | <b>■&lt;1</b> | 0           | <br> |
| Nickel        | ppm             | <b>■&lt;1</b> | <b>2</b>    | <br> |
| Titanium      | ppm             | 0             | <1          | <br> |
| Silver        | ppm             | <b>■</b> 0    | 0           | <br> |
| Manganese     | ppm             | <b>■&lt;1</b> | 5           | <br> |
| Vanadium      | ppm             | <1            | 0           | <br> |
|               |                 |               |             |      |
| ADDITIV       | VES             |               |             |      |
| Calcium       | ppm             | <b>69</b>     | 161         | <br> |
| Magnesium     | ppm             | <b></b>       | 3           | <br> |
| Zinc          | ppm             | <b>6</b>      | 8           | <br> |
| Phosphorus    | ppm             | <b>177</b>    | 256         | <br> |
| Barium        | ppm             | <b>0</b>      | <1          | <br> |
| Boron         | ppm             | ■88           | 77          | <br> |
|               |                 |               |             |      |

## Diagnosis

Resample at the next service interval to monitor. All component wear rates are normal. There is no indication of any contamination in the fluid. The condition of the fluid is acceptable for the time in service.