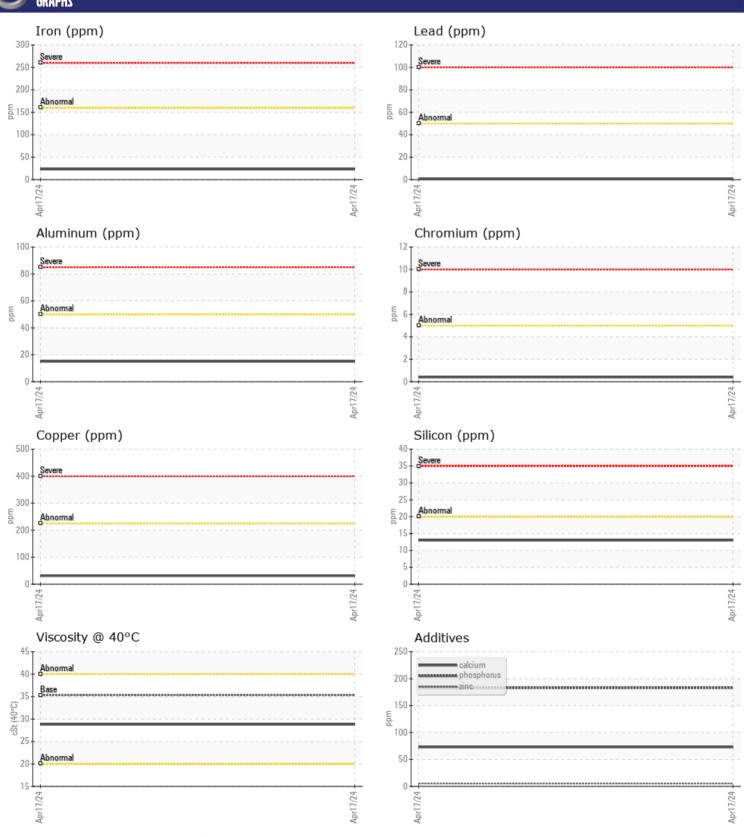

Sample No: VCP443777

Oil Type: VOLVO AUTOMATIC TRANSMISSION FLUID AT102

**Job No:** 702238 ALTA RENTS

| VOLVO         | INFORMATIO | V             |      |  |
|---------------|------------|---------------|------|--|
|               | INFORMATIO |               |      |  |
| Sample Number |            | VCP443777     | <br> |  |
| Sample Date   |            | 17 Apr 2024   | <br> |  |
| Machine Hours |            | 746           | <br> |  |
| Oil Hours     |            | 0             | <br> |  |
| Oil Changed   |            | Not Changd    | <br> |  |
| Sample Status |            | NORMAL        | <br> |  |
|               |            |               |      |  |
| OIL CON       | DITION     |               |      |  |
| Visc @ 40°C   | cSt        | ■28.8         | <br> |  |
|               |            |               |      |  |
| LUNTAN        | MINATION   |               |      |  |
|               | <u></u>    |               |      |  |
| Water         | %          | NEG           | <br> |  |
| Silicon       | ppm        | <b>1</b> 3    | <br> |  |
| Sodium        | ppm        | ■ 5           | <br> |  |
| Potassium     | ppm        | <b>4</b>      | <br> |  |
| VOLVO         |            |               |      |  |
| WEAR N        | METALS     |               |      |  |
| Iron          | ppm        | ■23           | <br> |  |
| Copper        | ppm        | <b>■31</b>    | <br> |  |
| Lead          | ppm        | <b>■&lt;1</b> | <br> |  |
| Tin           | ppm        | <b>■</b> 5    | <br> |  |
| Aluminum      | ppm        | <b>15</b>     | <br> |  |
| Chromium      | ppm        | <b>■</b> <1   | <br> |  |
| Molybdenum    | ppm        | <b>0</b>      | <br> |  |
| Nickel        | ppm        | <b>■</b> 4    | <br> |  |
| Titanium      | ppm        | 0             | <br> |  |
| Silver        | ppm        | ■0            | <br> |  |
| Manganese     | ppm        | <b>■3</b>     | <br> |  |
| Vanadium      | ppm        | <1            | <br> |  |
|               |            |               |      |  |
| ADDITIV       | IES        |               |      |  |
| Calcium       | ppm        | <b>7</b> 3    | <br> |  |
| Magnesium     | ppm        | <u></u> <1    | <br> |  |
| Zinc          | ppm        | <u></u> 5     | <br> |  |
| Phosphorus    | ppm        | ■183          | <br> |  |
| Barium        | ppm        | ■0            | <br> |  |
| Boron         | ppm        | <b>■79</b>    | <br> |  |
|               |            | _             |      |  |

## Diagnosis

Resample at the next service interval to monitor. All component wear rates are normal. There is no indication of any contamination in the fluid. The condition of the fluid is acceptable for the time in service.

## GRAPHS