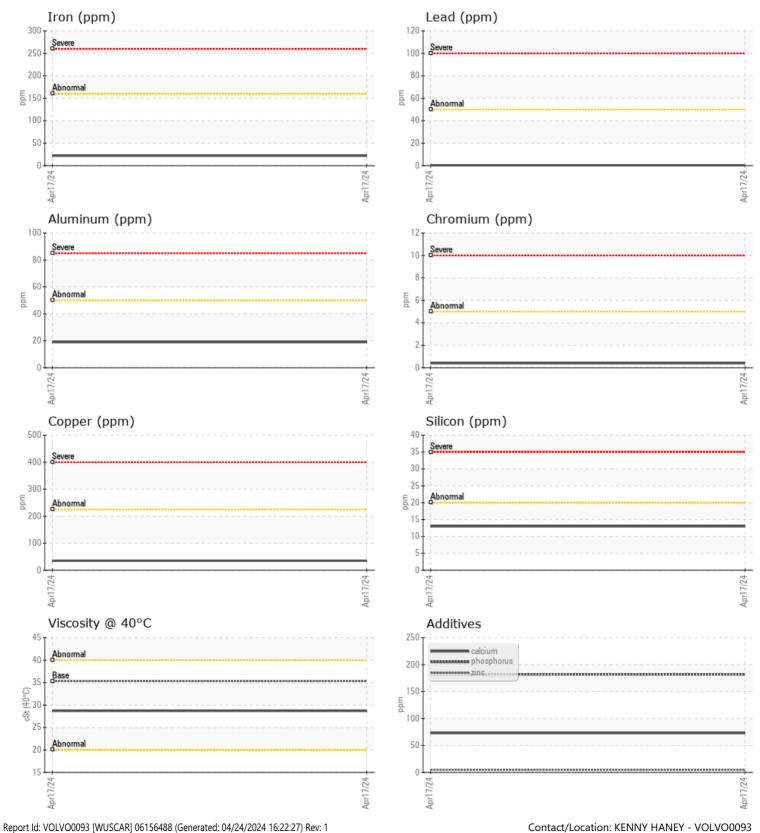

## CONSTRUCTION EQUIPMENT 702216 ALTA RENTS VOLVO A30G 753623 - TRANSMISSION (AUTO

Sample No: VCP438423 **Oil Type:** VOLVO AT 102 Job No: 702216 ALTA RENTS

|                      |            |             | <br> |  |
|----------------------|------------|-------------|------|--|
| SAMPLE               | INFORMATIO | N           |      |  |
| Sample Number        |            | VCP438423   | <br> |  |
| Sample Date          |            | 17 Apr 2024 | <br> |  |
| Machine Hours        |            | 749         | <br> |  |
| Oil Hours            |            | 0           | <br> |  |
| Oil Changed          |            | Not Changd  | <br> |  |
| Sample Status        |            | NORMAL      | <br> |  |
|                      |            |             |      |  |
| <b>VILVO</b> OIL CON | NITION     |             |      |  |
| Visc @ 40°C          | cSt        | 28.7        | <br> |  |
| VISC @ 40 C          | CSL        | 20.1        | <br> |  |
| VOLVO                |            |             |      |  |
| CONTAM               | IINATION   |             |      |  |
| Water                | %          | NEG         | <br> |  |
| Silicon              | ppm        | <b>1</b> 3  | <br> |  |
| Sodium               | ppm        | 5           | <br> |  |
| Potassium            | ppm        | <b>■</b> 4  | <br> |  |
|                      |            |             |      |  |
| WEAR M               | IETALS     |             |      |  |
| Iron                 | ppm        | 22          | <br> |  |
| Copper               | ppm        | 35          | <br> |  |
| Lead                 | ppm        | <1          | <br> |  |
| Tin                  | ppm        | 6           | <br> |  |
| Aluminum             | ppm        | <b>1</b> 9  | <br> |  |
| Chromium             | ppm        |             | <br> |  |
| Molybdenum           | ppm        | 0           | <br> |  |
| Nickel               | ppm        | <b>■</b> 4  | <br> |  |
| Titanium             | ppm        | 0           | <br> |  |
| Silver               | ppm        | 0           | <br> |  |
| Manganese            | ppm        | 3           | <br> |  |
| Vanadium             | ppm        | <1          | <br> |  |
|                      |            |             | <br> |  |
|                      | ES         |             |      |  |
| Calcium              | ppm        | 73          | <br> |  |
| Magnesium            | ppm        | <b>1</b>    | <br> |  |
| Zinc                 | ppm        | 5           | <br> |  |
| Phosphorus           | ppm        | <b>182</b>  | <br> |  |
| •                    |            |             |      |  |

## Diagnosis

Resample at the next service interval to monitor.All component wear rates are normal. There is no indication of any contamination in the fluid. The condition of the fluid is acceptable for the time in service.