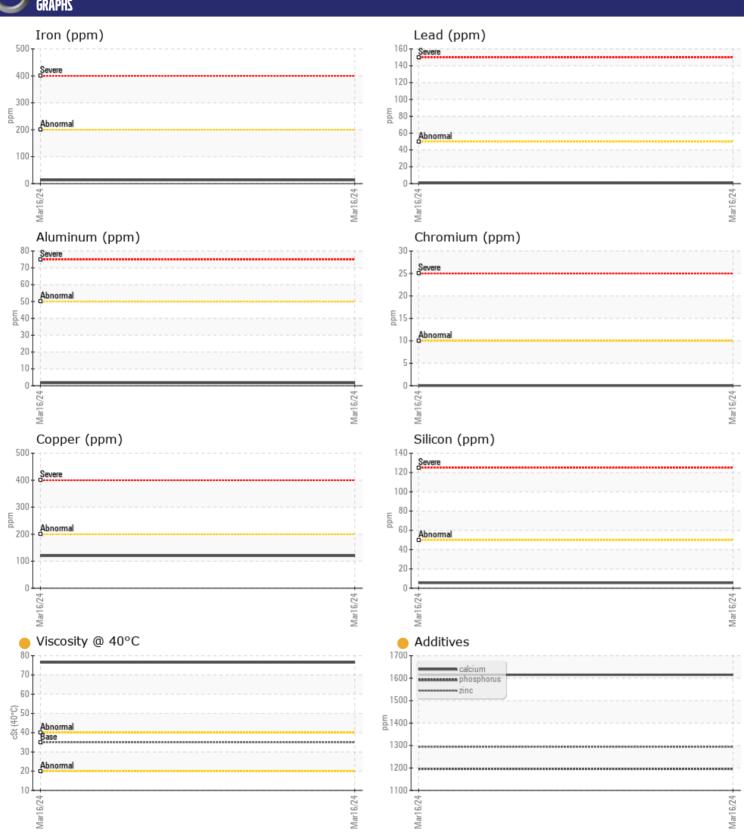

Sample No: VCP365363

Oil Type: ATF

**Job No:** SPM688077 US STEEL

| SAMPLE        | INFORMATION |              |      |  |
|---------------|-------------|--------------|------|--|
| Sample Number |             | VCP365363    | <br> |  |
| Sample Date   |             | 16 Mar 2024  | <br> |  |
| Machine Hours |             | 14660        | <br> |  |
| Oil Hours     |             | 0            | <br> |  |
| Oil Changed   |             | Changed      | <br> |  |
|               |             | ATTENTION    |      |  |
| Sample Status |             | ATTENTION    | <br> |  |
| VOLVO         |             |              |      |  |
| OIL CONI      | DITION      |              |      |  |
| Visc @ 40°C   | cSt         | 76.5         | <br> |  |
|               |             |              |      |  |
| VOLVO         | UNIATION    |              |      |  |
| LUNIAM        | IINATION    |              |      |  |
| Water         | %           | NEG          | <br> |  |
| Silicon       | ppm         | <b>6</b>     | <br> |  |
| Sodium        | ppm         | <b>■</b> 3   | <br> |  |
| Potassium     | ppm         | <b>2</b>     | <br> |  |
|               |             |              |      |  |
| WEAR M        | ETAL C      |              |      |  |
| _             |             |              |      |  |
| Iron          | ppm         | ■13          | <br> |  |
| Copper        | ppm         | <b>120</b>   | <br> |  |
| Lead          | ppm         | <b></b>      | <br> |  |
| Tin           | ppm         | ■0           | <br> |  |
| Aluminum      | ppm         | <b>2</b>     | <br> |  |
| Chromium      | ppm         | ■0           | <br> |  |
| Molybdenum    | ppm         | <b>6</b> 76  | <br> |  |
| Nickel        | ppm         | <1           | <br> |  |
| Titanium      | ppm         | 0            | <br> |  |
| Silver        | ppm         | 4            | <br> |  |
| Manganese     | ppm         | <b>■</b> <1  | <br> |  |
| Vanadium      | ppm         | 0            | <br> |  |
|               |             |              |      |  |
| ADDITIV       | FS          |              |      |  |
| _             |             | 161E         |      |  |
| Calcium       | ppm         | 1615         |      |  |
| Magnesium     | ppm         | 485          | <br> |  |
| Zinc          | ppm         | 1294         | <br> |  |
| Phosphorus    | ppm         | 1196         | <br> |  |
| Barium        | ppm         | <1           | <br> |  |
| Boron         | ppm         | <b>9</b> 395 | <br> |  |

## Diagnosis

Oil and filter change at the time of sampling has been noted. Resample at the next service interval to monitor. All component wear rates are normal. There is no indication of any contamination in the fluid. The fluid viscosity is higher than normal. Additive levels indicate the addition of a different brand, or type of fluid. Confirm oil type.