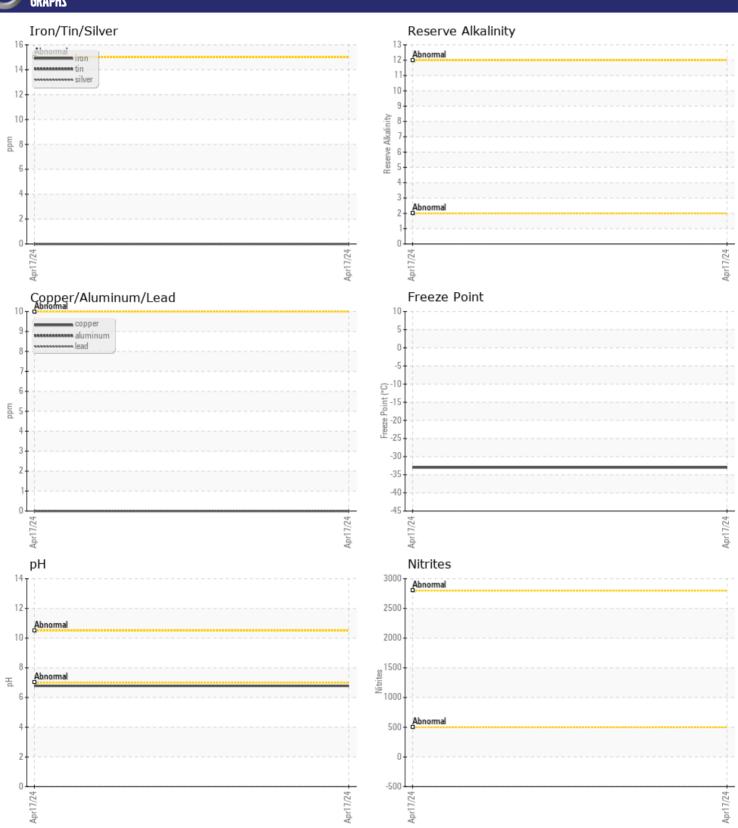

# CONSTRUCTION EQUIPMENT A12475 VOLVO L120G 30297 - COOLANT

Sample No: VCP446457

Oil Type: EXTENDED LIFE COOLANT

**Job No:** A12475

| SAMPLE II          | NFORMATION |              |      |  |
|--------------------|------------|--------------|------|--|
| Sample Number      |            | VCP446457    | <br> |  |
| Sample Date        |            | 17 Apr 2024  | <br> |  |
| Machine Hours      |            | 17040        | <br> |  |
| Sample Status      |            | ABNORMAL     | <br> |  |
|                    |            |              |      |  |
| COOLANT            | CONDITION  |              |      |  |
| Boron              | ppm        | 0            | <br> |  |
| Phosphorus         | ppm        | 0            | <br> |  |
| Sodium             | ppm        | <b>■</b> <1  | <br> |  |
| Potassium          | ppm        | ■0           | <br> |  |
| Silicon            | ppm        | 3            | <br> |  |
| pН                 | Scale 0-14 | <b>6.78</b>  | <br> |  |
| Reserve Alkalinity | Scale 0-20 |              | <br> |  |
| Molybdenum         | ppm        | 0            | <br> |  |
| Nitrites           | ppm        | ■NT          | <br> |  |
| Percentage Glycol  |            | <b>49.7</b>  | <br> |  |
| Freezing Point     | °C         | <b>□</b> -33 | <br> |  |
| CONTAMIN           | NATION     |              |      |  |
| Magnesium          | ppm        | <b>0</b>     | <br> |  |
| Calcium            | ppm        | <b>■</b> 0   | <br> |  |
| Coolant Appearance |            | ▲ oil        | <br> |  |
| Coolant Color      |            | Red          | <br> |  |
| VOLVO              |            |              | <br> |  |
| CORROSIO           | N          |              |      |  |
| Iron               | ppm        | ■0           | <br> |  |
| Aluminum           | ppm        | <b>■</b> 0   | <br> |  |
| Copper             | ppm        | ■0           | <br> |  |
| Lead               | ppm        | ■0           | <br> |  |
| Tin                | ppm        | <b>0</b>     | <br> |  |

## Diagnosis

We recommend drain/flush system, and refill with 50/50 antifreeze water mixture. We advise that you replenish the supplemental coolant additives (SCAs) and add per manufacturer's recommendations. There is a light concentration of oil present in the coolant. Carboxylate test failed. The glycol level is acceptable. The pH level of this fluid is within the acceptable limits.

#### GRAPHS