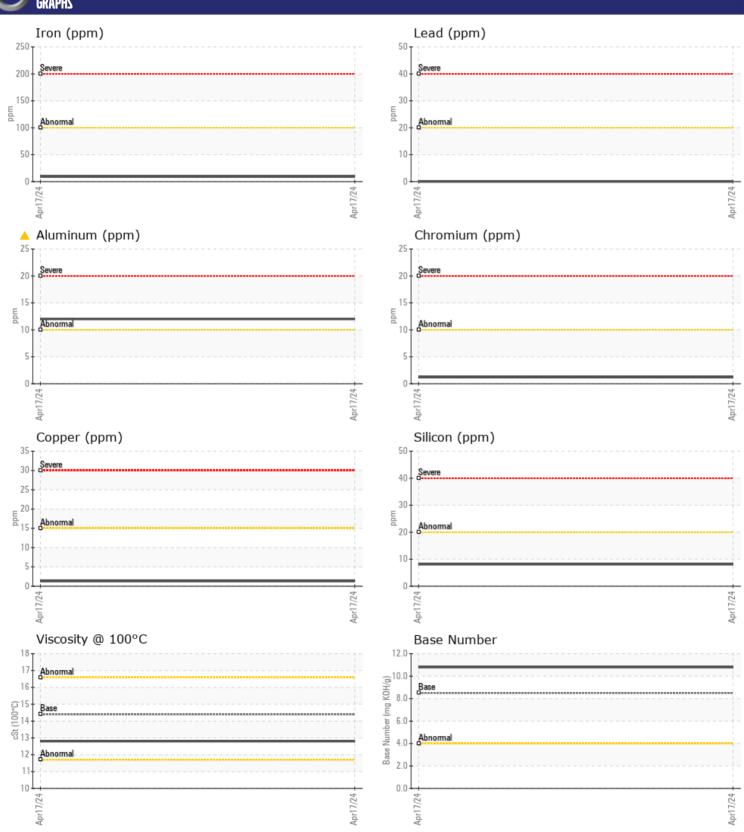

## Diagnosis

No corrective action is recommended at this time. Resample at the next service interval to monitor. The aluminum level is abnormal. All other component wear rates are normal. There is no indication of any contamination in the oil. The BN result indicates that there is suitable alkalinity remaining in the oil. The condition of the oil is suitable for further service.

#### GRAPH