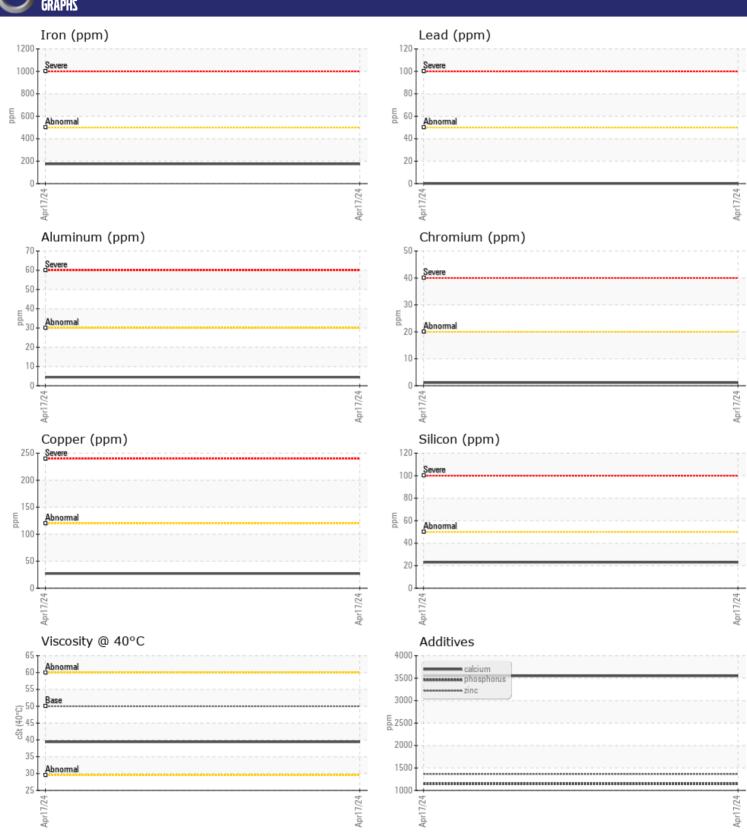

# CONSTRUCTION EQUIPMENT 12855 VOLVO L60H 622323 - REAR AXLE

Sample No: VC510555

Oil Type: TDH FLUID SAE 70W80

**Job No:** 12855

| SAMPLE        | INFORMATIO | N             |      |  |
|---------------|------------|---------------|------|--|
| Sample Number | _          | VC510555      | <br> |  |
| Sample Date   |            | 17 Apr 2024   | <br> |  |
| Machine Hours |            | 5475          | <br> |  |
| Oil Hours     |            | 0             | <br> |  |
| Oil Changed   |            | Not Changd    | <br> |  |
| Sample Status |            | NORMAL        | <br> |  |
|               |            |               |      |  |
| OIL CON       | DITION     |               |      |  |
|               |            | <u>.</u>      |      |  |
| Visc @ 40°C   | cSt        | ■39.4         | <br> |  |
| VOLVO         |            |               |      |  |
| CONTAN        | MINATION   |               |      |  |
| Water         | %          | NEG           | <br> |  |
| Silicon       | ppm        | <b>■23</b>    | <br> |  |
| Sodium        | ppm        | <b>4</b>      | <br> |  |
| Potassium     | ppm        | <b>-</b> <1   | <br> |  |
| Otassiani     | ррпп       |               |      |  |
| VOLVO         | 45504.6    |               |      |  |
| WEAR N        | METALS     |               |      |  |
| Iron          | ppm        | <b>175</b>    | <br> |  |
| Copper        | ppm        | ■27           | <br> |  |
| Lead          | ppm        | <b>■</b> 0    | <br> |  |
| Tin           | ppm        | <b>4</b>      | <br> |  |
| Aluminum      | ppm        | ■4            | <br> |  |
| Chromium      | ppm        | ■1            | <br> |  |
| Molybdenum    | ppm        | <b>■</b> <1   | <br> |  |
| Nickel        | ppm        | ■0            | <br> |  |
| Titanium      | ppm        | <1            | <br> |  |
| Silver        | ppm        | 0             | <br> |  |
| Manganese     | ppm        | ■4            | <br> |  |
| Vanadium      | ppm        | 0             | <br> |  |
| VOLVO         |            |               | <br> |  |
| ADDITIV       | /ES        |               |      |  |
| Calcium       | ppm        | <b>□</b> 3549 | <br> |  |
| Magnesium     | ppm        | <b>■</b> 19   | <br> |  |
| Zinc          | ppm        | <b>■</b> 1365 | <br> |  |
| Phosphorus    | ppm        | ■ 1145        | <br> |  |
| Barium        | ppm        | <b>0</b>      | <br> |  |
| Boron         | ppm        | <b>■120</b>   | <br> |  |
| 20.011        | PPIII      |               |      |  |

### Diagnosis

Resample at the next service interval to monitor. All component wear rates are normal. There is no indication of any contamination in the oil. The condition of the oil is acceptable for the time in service.