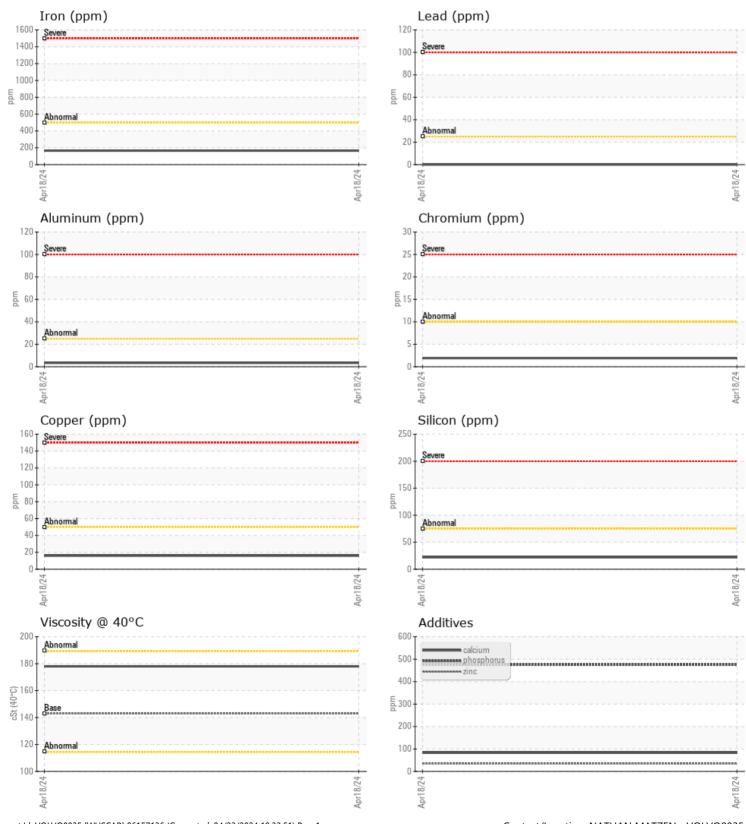

|               |        | <u>.</u>    | - |  |  |
|---------------|--------|-------------|---|--|--|
| Sample Number |        | VCE71678    |   |  |  |
| Sample Date   |        | 18 Apr 2024 |   |  |  |
| Machine Hours |        | 102         |   |  |  |
| Oil Hours     |        | 0           |   |  |  |
| Oil Changed   |        | N/A         |   |  |  |
| Sample Status |        | NORMAL      |   |  |  |
|               |        |             |   |  |  |
|               |        |             |   |  |  |
|               |        |             | - |  |  |
| Visc @ 40°C   | cSt    | <b>178</b>  |   |  |  |
| VOLVO         |        |             |   |  |  |
| CONTAMI       | NATION |             |   |  |  |
| Water         | %      | NEG         |   |  |  |
| Silicon       |        | 22          |   |  |  |
| Sodium        | ppm    | 33          |   |  |  |
| Potassium     | ppm    | <b>■</b> 55 |   |  |  |
| Fotassium     | ppm    |             |   |  |  |
| VOLVO         |        |             |   |  |  |
| WEAR METALS   |        |             |   |  |  |
| Iron          | ppm    | <b>166</b>  |   |  |  |
| Copper        | ppm    | <b>16</b>   |   |  |  |
| Lead          | ppm    | 0           |   |  |  |
| Tin           | ppm    | ∎1          |   |  |  |
| Aluminum      | ppm    | 3           |   |  |  |
| Chromium      | ppm    | 2           |   |  |  |
| Molybdenum    | ppm    | 0           |   |  |  |
| Nickel        | ppm    | 0           |   |  |  |
| Titanium      | ppm    | <1          |   |  |  |
| Silver        | ppm    | 0           |   |  |  |
| Manganese     | ppm    | 3           |   |  |  |
| Vanadium      | ppm    | 0           |   |  |  |
|               |        |             |   |  |  |
| ADDITIVES     |        |             |   |  |  |
|               | .)     |             |   |  |  |

## Diagnosis

Resample at the next service interval to monitor. The fluid was not specified, however, a fluid match indicates that this fluid is (GENERIC) GEAR OIL SAE 80W90. Please confirm. All component wear rates are normal. There is no indication of any contamination in the oil. The condition of the oil is acceptable for the time in service.