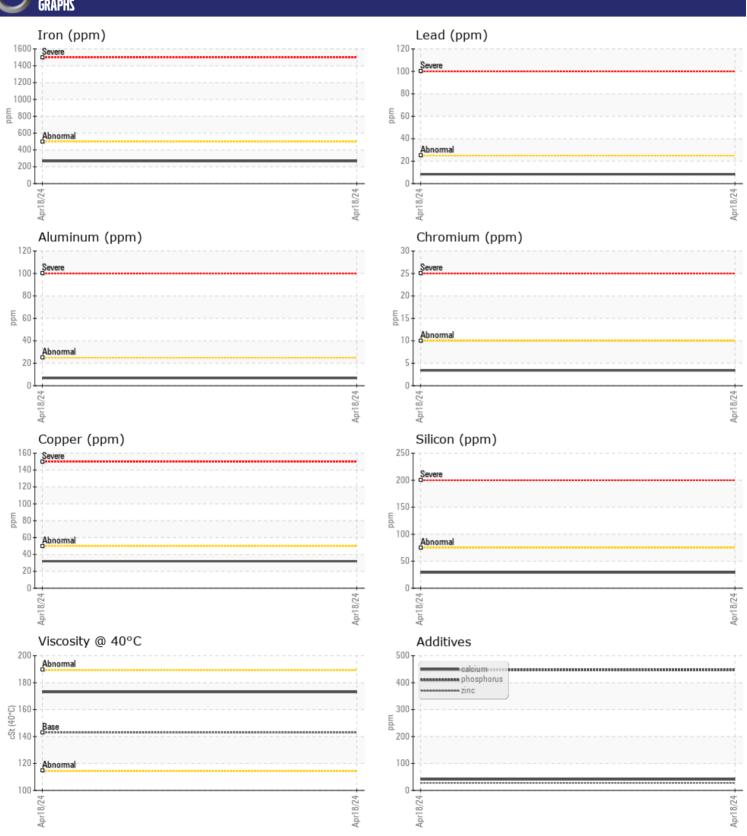

## CONSTRUCTION EQUIPMENT 12852 SDLG 640187 - FRONT AXLE

Sample No: VCE74168

**Oil Type:** GEAR OIL SAE 80W90

**Job No:** 12852

| CVMDIE        | INFORMATIO    | V             |      |  |
|---------------|---------------|---------------|------|--|
|               | . INFUNITATIO |               |      |  |
| Sample Number |               | VCE74168      | <br> |  |
| Sample Date   |               | 18 Apr 2024   | <br> |  |
| Machine Hours |               | 102           | <br> |  |
| Oil Hours     |               | 102           | <br> |  |
| Oil Changed   |               | N/A           | <br> |  |
| Sample Status |               | NORMAL        | <br> |  |
| VOLVO         |               |               |      |  |
| OIL CONI      | DITION        |               |      |  |
| Visc @ 40°C   | cSt           | <b>173</b>    | <br> |  |
|               |               |               |      |  |
| CONTAN        | MINATION      |               |      |  |
|               |               |               |      |  |
| Water         | %             | NEG           | <br> |  |
| Silicon       | ppm           | ■29           | <br> |  |
| Sodium        | ppm           | <b>42</b>     | <br> |  |
| Potassium     | ppm           | <b>2</b>      | <br> |  |
| VOLVO         |               |               |      |  |
| WEAR M        | METALS        |               |      |  |
| Iron          | ppm           | <b>267</b>    | <br> |  |
| Copper        | ppm           | <b>■32</b>    | <br> |  |
| Lead          | ppm           | ■8            | <br> |  |
| Tin           | ppm           | <u>2</u>      | <br> |  |
| Aluminum      | ppm           | 7             | <br> |  |
| Chromium      | ppm           | <br><b>■3</b> | <br> |  |
| Molybdenum    | ppm           | O             | <br> |  |
| Nickel        | ppm           | ■0            | <br> |  |
| Titanium      | ppm           | <1            | <br> |  |
| Silver        | ppm           | <1            | <br> |  |
| Manganese     | ppm           | <b>5</b>      | <br> |  |
| Vanadium      | ppm           | 0             | <br> |  |
|               | -1-1-         |               |      |  |
| VOLVO         | IFC           |               | <br> |  |
| ADDITIV       | FZ            |               |      |  |
| Calcium       | ppm           | <b>41</b>     | <br> |  |
| Magnesium     | ppm           | <b>12</b>     | <br> |  |
| Zinc          | ppm           | ■28           | <br> |  |
| Phosphorus    | ppm           | <b>447</b>    | <br> |  |
| Barium        | ppm           | <b>13</b>     | <br> |  |
| Boron         | ppm           | 0             | <br> |  |
|               |               |               |      |  |

## Diagnosis

Resample at the next service interval to monitor. The fluid was not specified, however, a fluid match indicates that this fluid is (GENERIC) GEAR OIL SAE 80W90. Please confirm.

All component wear rates are normal. There is no indication of any contamination in the oil. The condition of the oil is acceptable for the time in service.