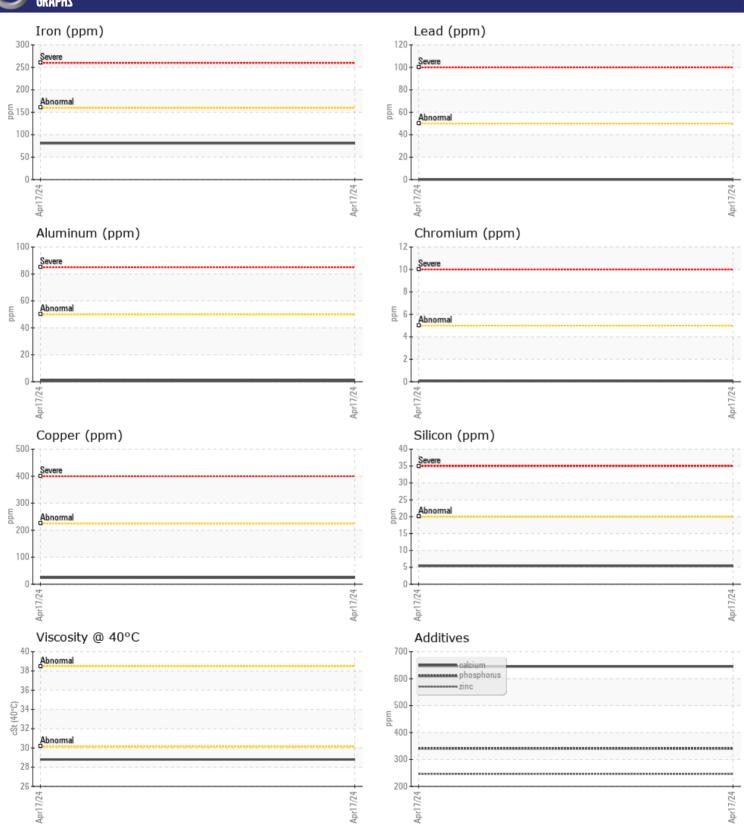

# CONSTRUCTION EQUIPMENT 12855 VOLVO L60H 622323 - TRANSMISSION (AUTO)

Sample No: VC510531
Oil Type: {unknown}
Job No: 12855

| VOLVO         | INFORMATION | N             |      |  |
|---------------|-------------|---------------|------|--|
| _             | INFURMATION |               |      |  |
| Sample Number |             | VC510531      | <br> |  |
| Sample Date   |             | 17 Apr 2024   | <br> |  |
| Machine Hours |             | 5475          | <br> |  |
| Oil Hours     |             | 0             | <br> |  |
| Oil Changed   |             | Not Changd    | <br> |  |
| Sample Status |             | NORMAL        | <br> |  |
|               |             |               |      |  |
| OIL CON       | DITION      |               |      |  |
| Visc @ 40°C   | cSt         | ■28.8         | <br> |  |
|               |             |               |      |  |
| VOLVO         | AINATION    |               |      |  |
| LUNIAN        | MINATION    |               | <br> |  |
| Water         | %           | NEG           | <br> |  |
| Silicon       | ppm         | <b>■</b> 5    | <br> |  |
| Sodium        | ppm         | ■5            | <br> |  |
| Potassium     | ppm         | <b>4</b>      | <br> |  |
|               |             |               |      |  |
| WEAR M        | AFTAI C     |               |      |  |
| _             |             | <b>— 04</b>   |      |  |
| ron           | ppm         | <b>81</b>     | <br> |  |
| Copper        | ppm         | <b>2</b> 4    | <br> |  |
| Lead<br>      | ppm         | <b>0</b>      | <br> |  |
| Tin           | ppm         | <b>■&lt;1</b> | <br> |  |
| Aluminum      | ppm         | <b>□</b> <1   | <br> |  |
| Chromium      | ppm         | <b>□</b> <1   | <br> |  |
| Molybdenum    | ppm         | 0             | <br> |  |
| Nickel        | ppm         | ■0            | <br> |  |
| Titanium      | ppm         | 0             | <br> |  |
| Silver        | ppm         | <b>■</b> 0    | <br> |  |
| Manganese     | ppm         | 2             | <br> |  |
| Vanadium      | ppm         | 0             | <br> |  |
| VOLVO         |             |               |      |  |
| ADDITIV       | /ES         |               |      |  |
| Calcium       | ppm         | 645           | <br> |  |
| Magnesium     | ppm         | 9             | <br> |  |
| Zinc          | ppm         | 246           | <br> |  |
| Phosphorus    | ppm         | 341           | <br> |  |
| Barium        | ppm         | 0             | <br> |  |
| Boron         | ppm         | 38            | <br> |  |
| 50.011        | phill       | 50            |      |  |

## Diagnosis

Resample at the next service interval to monitor. All component wear rates are normal. There is no indication of any contamination in the fluid. The condition of the fluid is acceptable for the time in service.