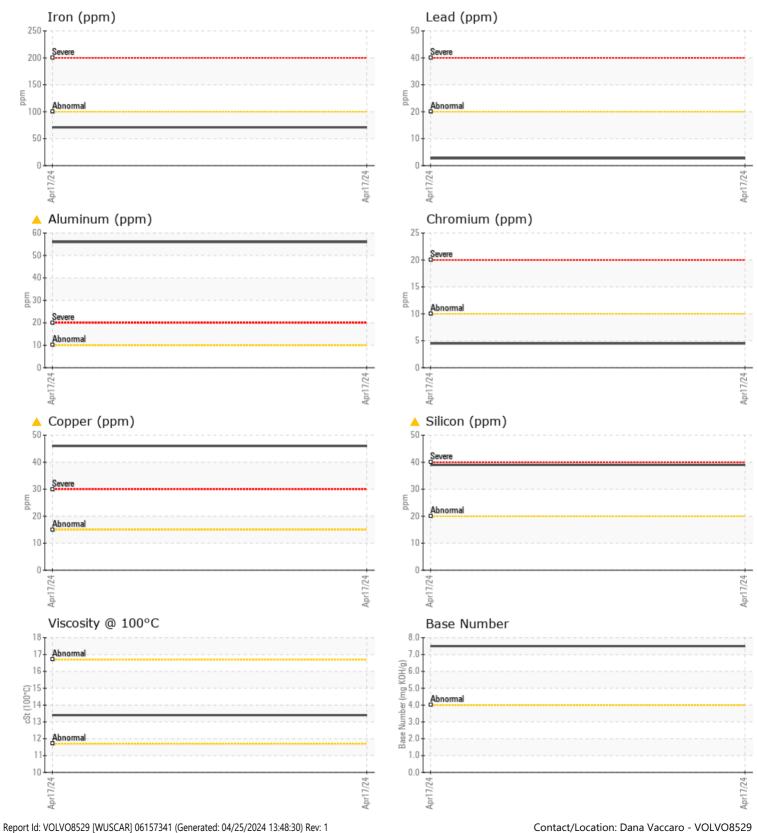

ZOT X/O

| SAMPLE II        | NFORMATION |             |  |  |  |  |  |  |
|------------------|------------|-------------|--|--|--|--|--|--|
| Sample Number    | -          | VCP433220   |  |  |  |  |  |  |
| Sample Date      |            | 17 Apr 2024 |  |  |  |  |  |  |
| Machine Hours    |            | 6757        |  |  |  |  |  |  |
| Oil Hours        |            | 0           |  |  |  |  |  |  |
| Oil Changed      |            | N/A         |  |  |  |  |  |  |
| Sample Status    |            | ABNORMAL    |  |  |  |  |  |  |
|                  |            |             |  |  |  |  |  |  |
|                  |            |             |  |  |  |  |  |  |
| Visc @ 100°C     | cSt        | 13.4        |  |  |  |  |  |  |
| Base Number (BN) | mg KOH/g   | 7.5         |  |  |  |  |  |  |
| Oxidation (PA)   | %          | 82          |  |  |  |  |  |  |
|                  |            |             |  |  |  |  |  |  |
| CONTAMINATION    |            |             |  |  |  |  |  |  |
| Water            | %          | NEG         |  |  |  |  |  |  |
| Soot %           | %          | 0.9         |  |  |  |  |  |  |
| Nitration (PA)   | %          | 78          |  |  |  |  |  |  |
| Sulfation (PA)   | %          | 63          |  |  |  |  |  |  |
| Glycol           | %          | NEG         |  |  |  |  |  |  |
| Fuel             | %          | <1.0        |  |  |  |  |  |  |
| Silicon          | ppm        | <b>A</b> 39 |  |  |  |  |  |  |
| Sodium           | ppm        | 5           |  |  |  |  |  |  |
| Potassium        | ppm        | ■ <1        |  |  |  |  |  |  |
|                  |            |             |  |  |  |  |  |  |
| WEAR ME          | TALS       |             |  |  |  |  |  |  |
| Iron             | ppm        | <b>71</b>   |  |  |  |  |  |  |
| Copper           | ppm        | <b>4</b> 6  |  |  |  |  |  |  |
| Lead             | ppm        | 3           |  |  |  |  |  |  |
| Tin              | ppm        | 5           |  |  |  |  |  |  |

## Diagnosis

No corrective action is recommended at this time. We recommend an early resample to monitor this condition.The aluminum level is abnormal. The copper level is abnormal. Elemental level of silicon (Si) above normal indicating ingress of seal material. The BN result indicates that there is suitable alkalinity remaining in the oil. The condition of the oil is suitable for further service.

| Iron       | ppm | 71          |  |  |  |  |  |  |
|------------|-----|-------------|--|--|--|--|--|--|
| Copper     | ppm | <u> </u>    |  |  |  |  |  |  |
| Lead       | ppm | 3           |  |  |  |  |  |  |
| Tin        | ppm | 5           |  |  |  |  |  |  |
| Aluminum   | ppm | <b>5</b> 6  |  |  |  |  |  |  |
| Chromium   | ppm | <b>4</b>    |  |  |  |  |  |  |
| Molybdenum | ppm | 44          |  |  |  |  |  |  |
| Nickel     | ppm | <b>1</b>    |  |  |  |  |  |  |
| Titanium   | ppm | <1          |  |  |  |  |  |  |
| Silver     | ppm | <b>1</b>    |  |  |  |  |  |  |
| Manganese  | ppm | 3           |  |  |  |  |  |  |
| Vanadium   | ppm | 0           |  |  |  |  |  |  |
|            |     |             |  |  |  |  |  |  |
|            |     |             |  |  |  |  |  |  |
| Calcium    | ppm | <b>1514</b> |  |  |  |  |  |  |
| Magnesium  | ppm | 742         |  |  |  |  |  |  |
| Zinc       | ppm | 1218        |  |  |  |  |  |  |
| Phosphorus | ppm | <b>1042</b> |  |  |  |  |  |  |
| Barium     | ppm | <b>10</b>   |  |  |  |  |  |  |
| Boron      | ppm | 28          |  |  |  |  |  |  |