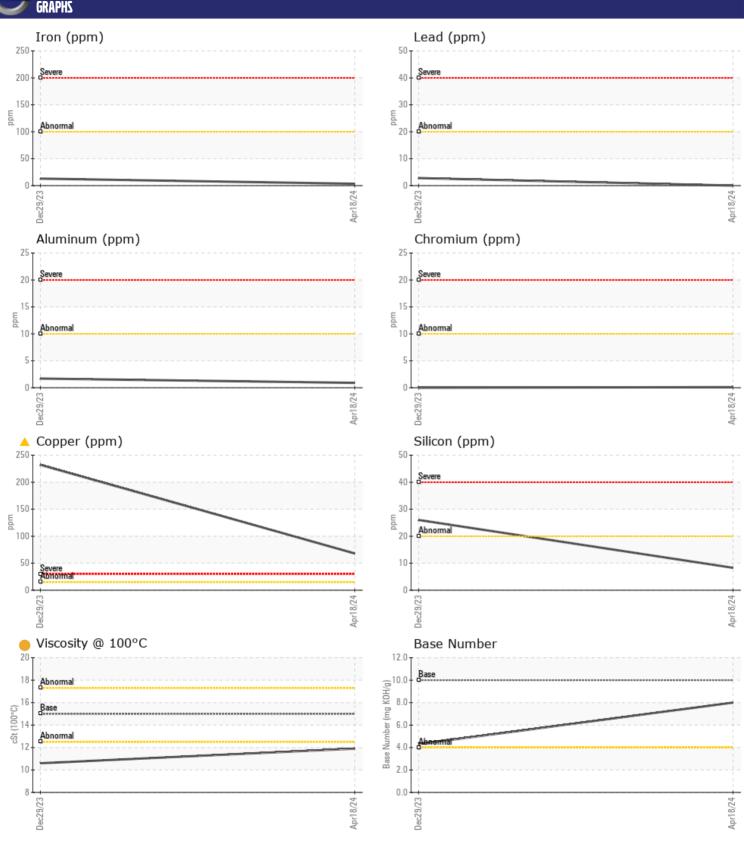

## CONSTRUCTION EQUIPMENT 25415 VOLVO EC350E 314730 - DIESEL ENGINE

Sample No: VCP455179

Oil Type: VOLVO ULTRA DIESEL ENGINE OIL 15W40 VDS-3

**Job No:** 25415

| VOLVO SAMDI F II | NFORMATION   |             |               |      |
|------------------|--------------|-------------|---------------|------|
| _                | NI UNITATION |             |               | _    |
| Sample Number    |              | VCP455179   | VCP439311     | <br> |
| Sample Date      |              | 18 Apr 2024 | 29 Dec 2023   | <br> |
| Machine Hours    |              | 1490        | 990           | <br> |
| Oil Hours        |              | 0           | 1000          | <br> |
| Oil Changed      |              | Changed     | Changed       | <br> |
| Sample Status    |              | ATTENTION   | ABNORMAL      | <br> |
|                  |              |             |               |      |
| OIL CONDI        | TION         |             |               |      |
| Visc @ 100°C     | cSt          | 11.9        | 10.6          | <br> |
| Base Number (BN) | mg KOH/g     | ■8.0        | <b>4.3</b>    | <br> |
| Oxidation (PA)   | %            | 80          | 76            | <br> |
|                  |              |             |               |      |
| VOLVO            | IATION       |             |               |      |
| CONTAMIN         |              |             |               |      |
| Water            | %            | NEG         | NEG           | <br> |
| Soot %           | %            | ■ 0.1       | ■ 0.1         | <br> |
| Nitration (PA)   | %            | 66          | 88            | <br> |
| Sulfation (PA)   | %            | 62          | 65            | <br> |
| Glycol           | %            | NEG         | NEG           | <br> |
| Fuel             | %            | <1.0        | 1.1           | <br> |
| Silicon          | ppm          | <b>■8</b>   | <b>2</b> 6    | <br> |
| Sodium           | ppm          | <b>2</b>    | 3             | <br> |
| Potassium        | ppm          | <b>0</b>    | <b>4</b>      | <br> |
|                  |              |             |               |      |
| WEAR ME          | TALS         |             |               |      |
| Iron             | ppm          | <b>□</b> 3  | <b>1</b> 3    | <br> |
| Copper           | ppm          | <u>△</u> 68 | ▲ 232         | <br> |
| Lead             | ppm          | ■0          | <b>3</b>      | <br> |
| Tin              | ppm          | <b>1</b>    | 2             | <br> |
| Aluminum         | ppm          | <b>■</b> <1 | 2             | <br> |
| Chromium         | ppm          | ■<1<br>■<1  | 0             | <br> |
| Molybdenum       | •            | <b>■49</b>  | <b>8</b> 0    | <br> |
| Nickel           | ppm          | <b>1</b> 49 | 0             | <br> |
| Titanium         | ppm          | 0           | 2             | <br> |
| Silver           | ppm          | ■0          | 0             | <br> |
|                  | ppm          |             |               | <br> |
| Manganese        | ppm          | <b>□</b> <1 | 0             |      |
| Vanadium         | ppm          | U           | U             | <br> |
| VOLVO            |              |             |               |      |
| ADDITIVE:        | 5            |             |               |      |
| Calcium          | ppm          | □1800       | <b>□</b> 2061 | <br> |
| Magnesium        | ppm          | <b>447</b>  | 91            | <br> |
|                  | 77111        |             |               |      |

## Diagnosis

Oil and filter change at the time of sampling has been noted. Resample at the next service interval to monitor. The copper level has decreased, but is still abnormal. There is no indication of any contamination in the oil. The oil viscosity is lower than normal. The BN result indicates that there is suitable alkalinity remaining in the oil. Confirm oil type.