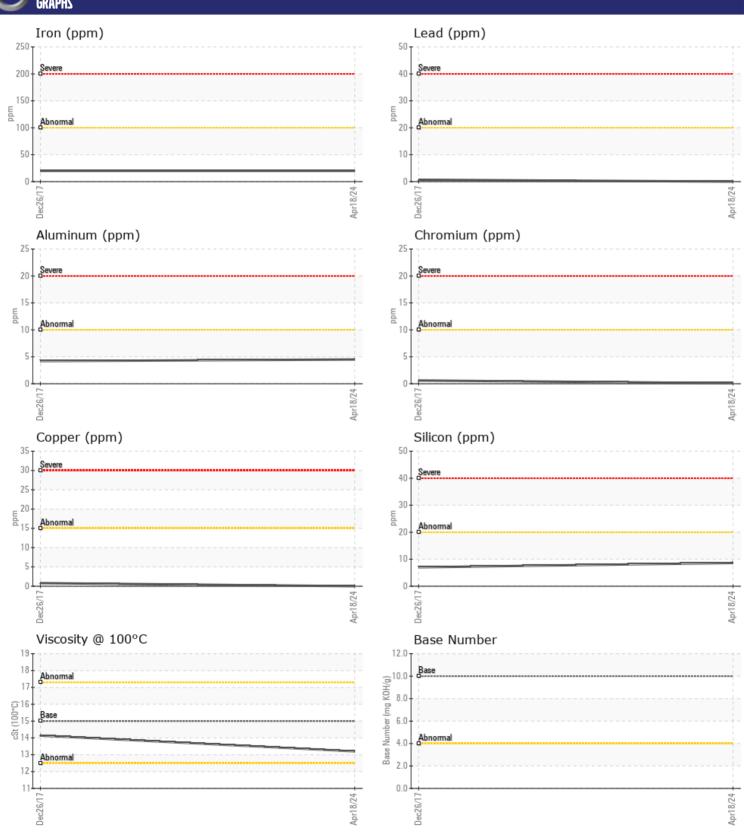

## Diagnosis

Resample at the next service interval to monitor. All component wear rates are normal. There is no indication of any contamination in the oil. The BN result indicates that there is suitable alkalinity remaining in the oil. The condition of the oil is suitable for further service.