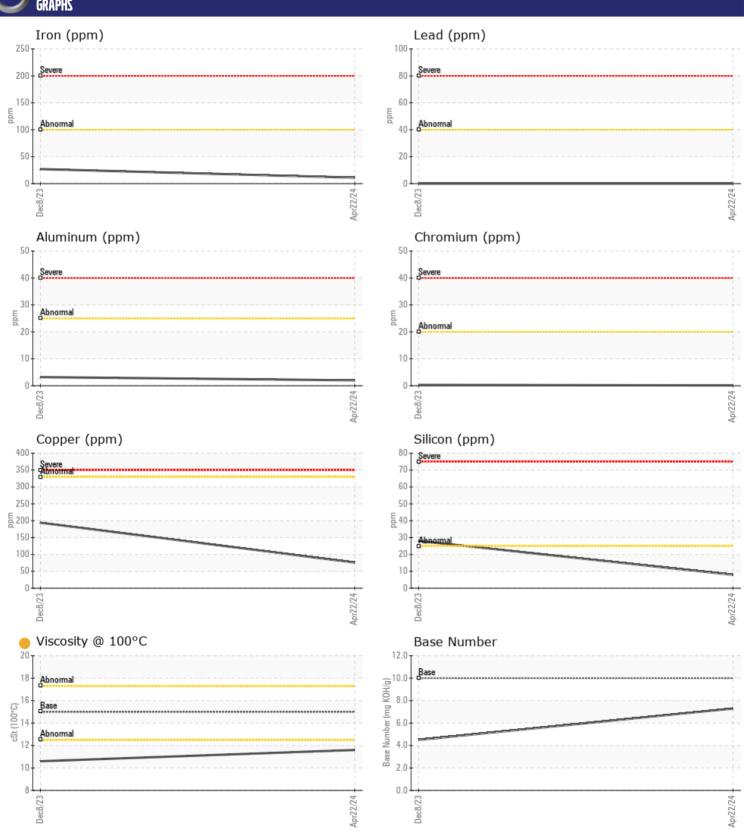

# CONSTRUCTION EQUIPMENT SWA535999 VOLVO A40G 353385 - DIESEL ENGINE

Sample No: VCP455206

Oil Type: VOLVO ULTRA DIESEL ENGINE OIL 15W40 VDS-3

**Job No:** SWA535999

| VOLVO            |            |              |               |      |
|------------------|------------|--------------|---------------|------|
| SAMPLE IN        | NFORMATION |              |               |      |
| Sample Number    | -          | VCP455206    | VCP436594     | <br> |
| Sample Date      |            | 22 Apr 2024  | 08 Dec 2023   | <br> |
| Machine Hours    |            | 1588         | 1012          | <br> |
| Oil Hours        |            | 500          | 0             | <br> |
| Oil Changed      |            | Changed      | Changed       | <br> |
| Sample Status    |            | ATTENTION    | ABNORMAL      | <br> |
|                  |            |              |               |      |
| OIT CONDI.       | TION       |              |               |      |
| Visc @ 100°C     | cSt        | <b>11.6</b>  | <b>△</b> 10.6 | <br> |
| Base Number (BN) | mg KOH/g   | <b>7.3</b>   | <b>4.5</b>    | <br> |
| Oxidation (PA)   | %          | 70           | 64            | <br> |
|                  |            |              |               |      |
| VOLVO            | IATION     |              |               |      |
| CONTAMIN         |            |              |               |      |
| Water            | %          | NEG          | NEG           | <br> |
| Soot %           | %          | ■ 0.2        | ■ 0.3         | <br> |
| Nitration (PA)   | %          | 72           | 78            | <br> |
| Sulfation (PA)   | %          | 60           | 64            | <br> |
| Glycol           | %          | NEG          | NEG           | <br> |
| Fuel             | %          | <1.0         | ■ 0.5         | <br> |
| Silicon          | ppm        | <b>■8</b>    | <b>△</b> 28   | <br> |
| Sodium           | ppm        | <b>2</b>     | <b>3</b>      | <br> |
| Potassium        | ppm        | <b>■</b> 0   | <b>4</b>      | <br> |
|                  |            |              |               |      |
| WEAR ME          | TAIS       |              |               |      |
| _                |            | =11          |               |      |
| Iron             | ppm        | <b>11</b>    | 27            | <br> |
| Copper           | ppm        | <b>□</b> 76  | 194           | <br> |
| Lead             | ppm        | <b>0</b>     | 0             | <br> |
| Tin              | ppm        | <b>2</b>     | <b>4</b>      | <br> |
| Aluminum         | ppm        | <b>2</b>     | 3             | <br> |
| Chromium         | ppm        | <b>□</b> <1  | <b></b>       | <br> |
| Molybdenum       | ppm        | <b>54</b>    | ■80           | <br> |
| Nickel           | ppm        | <b>-</b> <1  | <b>3</b>      | <br> |
| Titanium         | ppm        | 0            | 0             | <br> |
| Silver           | ppm        | ■0           | 0             | <br> |
| Manganese        | ppm        | <b>1</b>     | <b>3</b>      | <br> |
| Vanadium         | ppm        | 0            | 0             | <br> |
| ADDITIVES        | Z          |              |               |      |
| Calcium          | ppm        | <b>1528</b>  | <b>□</b> 2008 | <br> |
| Magnesium        | ppm        | <b>■</b> 606 | 81            | <br> |
| Zinc             | ppm        | <b>1122</b>  | 1189          | <br> |
| Phosphorus       | ppm        | 945          | 973           | <br> |
|                  | Phili      |              |               |      |

### Diagnosis

The oil change at the time of sampling has been noted. Resample at the next service interval to monitor. All component wear rates are normal. There is no indication of any contamination in the oil. The oil viscosity is lower than normal. The BN result indicates that there is suitable alkalinity remaining in the oil. Confirm oil type.