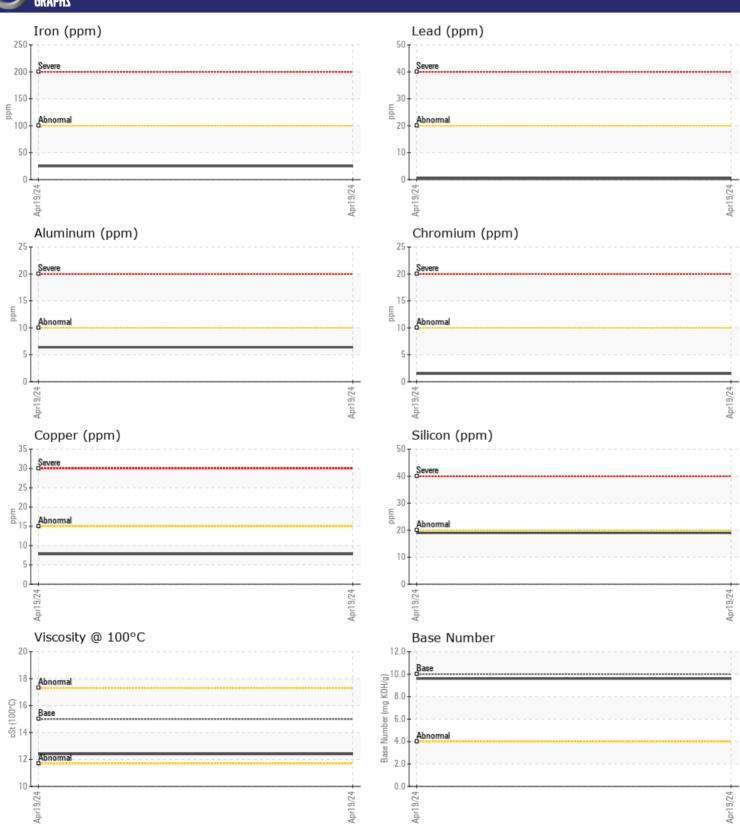

# CONSTRUCTION EQUIPMENT VOLVO L90H 626587 - DIESEL ENGINE

Sample No: VCP446509

Oil Type: VOLVO ULTRA DIESEL ENGINE OIL 15W40 VDS-3

Job No:

| VOLVO            |            |                 |  |  |  |
|------------------|------------|-----------------|--|--|--|
| SAMPLE II        | NFORMATION |                 |  |  |  |
| Sample Number    | -          | VCP446509       |  |  |  |
| Sample Date      |            | 19 Apr 2024     |  |  |  |
| Machine Hours    |            | 742             |  |  |  |
| Oil Hours        |            | 0               |  |  |  |
| Oil Changed      |            | Changed         |  |  |  |
| Sample Status    |            | NORMAL          |  |  |  |
|                  |            |                 |  |  |  |
| OIL CONDITION    |            |                 |  |  |  |
|                  | _          |                 |  |  |  |
| Visc @ 100°C     | cSt        | <b>12.4</b>     |  |  |  |
| Base Number (BN) |            | ■ 9.6           |  |  |  |
| Oxidation (PA)   | %          | 76              |  |  |  |
| VOLVO            |            |                 |  |  |  |
| CONTAMIN         | NATION     |                 |  |  |  |
| Water            | %          | NEG             |  |  |  |
| Soot %           | %          | NEG<br>■0.2     |  |  |  |
|                  | %          | 58              |  |  |  |
| Nitration (PA)   |            |                 |  |  |  |
| Sulfation (PA)   | %          | 59<br>NEG       |  |  |  |
| Glycol<br>Fuel   | %          | NEG<br><1.0     |  |  |  |
| Silicon          |            |                 |  |  |  |
| Sodium           | ppm        | <b>19</b>       |  |  |  |
|                  | ppm        | <b>4</b>        |  |  |  |
| Potassium        | ppm        | <b>■</b> <1     |  |  |  |
| VOLVO            |            |                 |  |  |  |
| WEAR ME          | TALS       |                 |  |  |  |
| Iron             | ppm        | <b>25</b>       |  |  |  |
| Copper           | ppm        | <b>■8</b>       |  |  |  |
| Lead             | ppm        | <b>   &lt;1</b> |  |  |  |
| Tin              | ppm        | <u> </u>        |  |  |  |
| Aluminum         | ppm        | <u> </u>        |  |  |  |
| Chromium         | ppm        | <b>2</b>        |  |  |  |
| Molybdenum       | ppm        | <b>1</b> 40     |  |  |  |
| Nickel           | ppm        | <b>□</b> 0      |  |  |  |
| Titanium         | ppm        | 0               |  |  |  |
| Silver           | ppm        | <b>0</b>        |  |  |  |
| Manganese        | ppm        | <b>4</b>        |  |  |  |
| Vanadium         | ppm        | 0               |  |  |  |
|                  |            |                 |  |  |  |
| VOLVO            |            |                 |  |  |  |
| ADDITIVE         | 7          |                 |  |  |  |
| Calcium          | ppm        | <b>1525</b>     |  |  |  |
| Magnesium        | ppm        | <b>602</b>      |  |  |  |
| Zinc             | ppm        | <b>1090</b>     |  |  |  |
| Phosphorus       | ppm        | ■946            |  |  |  |
| Barium           | ppm        | <b>4</b>        |  |  |  |
| Boron            | ppm        | ■ 50            |  |  |  |
|                  |            |                 |  |  |  |

## Diagnosis

Resample at the next service interval to monitor. Metal levels are typical for a new component breaking in. There is no indication of any contamination in the oil. The BN result indicates that there is suitable alkalinity remaining in the oil. The condition of the oil is suitable for further service.

#### GRAPHS