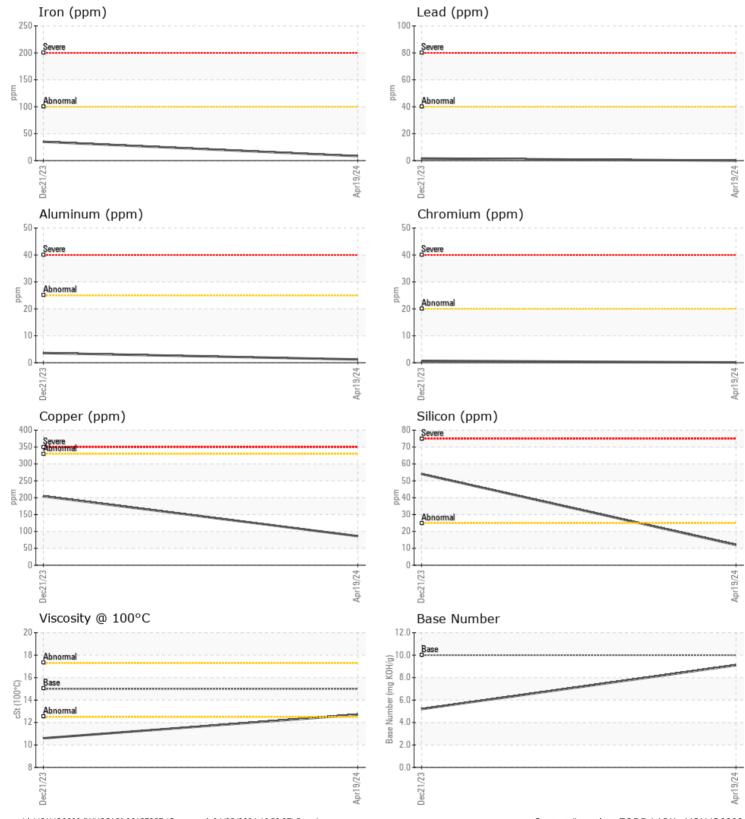

# SAMPLE INFORMATION

| Sample Number    | -        | VCP455203   | VCP438914   | <br> |
|------------------|----------|-------------|-------------|------|
| Sample Date      |          | 19 Apr 2024 | 21 Dec 2023 | <br> |
| Machine Hours    |          | 984         | 897         | <br> |
| Oil Hours        |          | 0           | 0           | <br> |
| Oil Changed      |          | Changed     | N/A         | <br> |
| Sample Status    |          | NORMAL      | ABNORMAL    | <br> |
|                  |          |             |             |      |
| OIL CONDI        |          |             |             |      |
|                  | •        |             | 10.0        |      |
| Visc @ 100°C     | cSt      | <b>12.7</b> | 10.6        | <br> |
| Base Number (BN) | mg KOH/g | 9.1         | 5.2         | <br> |
| Oxidation (PA)   | %        | 63          | 65          | <br> |
|                  |          |             |             |      |
| CONTAMIN         | IATION   |             |             |      |
| Water            | %        | NEG         | NEG         | <br> |
| Soot %           | %        | 0.2         | 0.5         | <br> |
| Nitration (PA)   | %        | 50          | 91          | <br> |
| Sulfation (PA)   | %        | 55          | 63          | <br> |
| Glycol           | %        | NEG         | NEG         | <br> |
| Fuel             | %        | <1.0        | 0.4         | <br> |
| Silicon          | ppm      | 12          | 54          | <br> |
| Sodium           | ppm      | 2           | 4           | <br> |
| Potassium        |          | —           |             | <br> |
| POLASSIUITI      | ppm      | 0           | 5           | <br> |

## 

| WEAR P     | METALS |          |     |      |
|------------|--------|----------|-----|------|
| Iron       | ppm    | 8        | 35  | <br> |
| Copper     | ppm    | 86       | 204 | <br> |
| Lead       | ppm    | 0        | 2   | <br> |
| Tin        | ppm    | <b>1</b> | 3   | <br> |
| Aluminum   | ppm    | <b>1</b> | 4   | <br> |
| Chromium   | ppm    |          | <1  | <br> |
| Molybdenum | ppm    | 57       | 80  | <br> |
| Nickel     | ppm    | 2        | ▲ 7 | <br> |
| Titanium   | ppm    | 0        | <1  | <br> |
| Silver     | ppm    |          | <1  | <br> |
| Manganese  | ppm    | <b>1</b> | 6   | <br> |
| Vanadium   | ppm    | 0        | <1  | <br> |

| ADDITIVES  |     |             |      |  |  |  |  |
|------------|-----|-------------|------|--|--|--|--|
| Calcium    | ppm | <b>1524</b> | 2052 |  |  |  |  |
| Magnesium  | ppm | 596         | 70   |  |  |  |  |
| Zinc       | ppm | <b>1107</b> | 1161 |  |  |  |  |
| Phosphorus | ppm | 985         | 999  |  |  |  |  |
| Barium     | ppm | 0           | 0    |  |  |  |  |
| Boron      | ppm | 31          | 10   |  |  |  |  |

### Diagnosis

Resample at the next service interval to monitor.All component wear rates are normal. There is no indication of any contamination in the oil. The BN result indicates that there is suitable alkalinity remaining in the oil. The condition of the oil is suitable for further service.

# **CONSTRUCTION EQUIPMENT**

GRAPHS

VOLVO

Report Id: VOLVO0090 [WUSCAR] 06157357 (Generated: 04/25/2024 19:52:27) Rev: 1

Contact/Location: TODD LARK - VOLVO0090